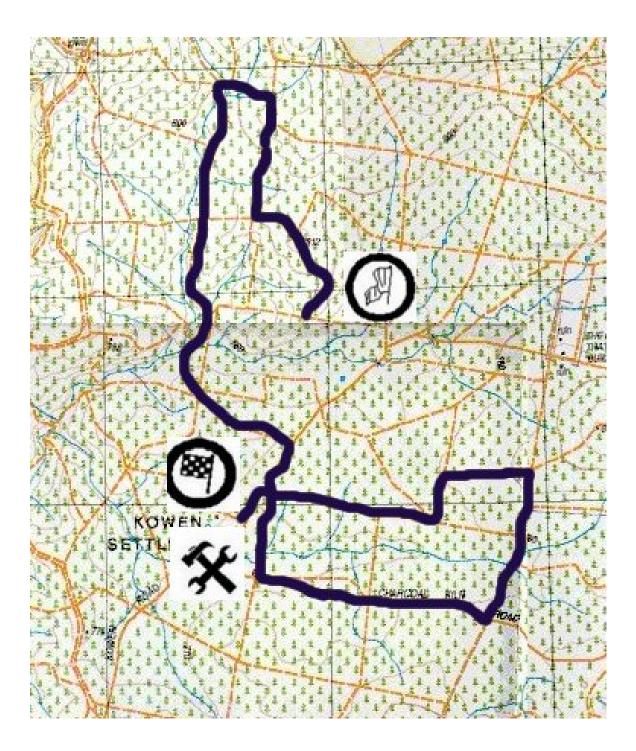

The special stages are shown on the attached maps:

- Special Stage 1 Plasma Cutter 1;
- Special Stage 2 Flank Drive Wrench 1;
- Special Stage 3 Panel Crimper 1;
- Special Stage 4 Plasma Cutter 2;
- Special Stage 5 Flank Drive Wrench 2;
- Special Stage 6 Panel Crimper 2;
- Special Stage 7 Plasma Cutter 3;
- Special Stage 8 Flank Drive Wrench 3;
- Special Stage 9 Panel Crimper 3;