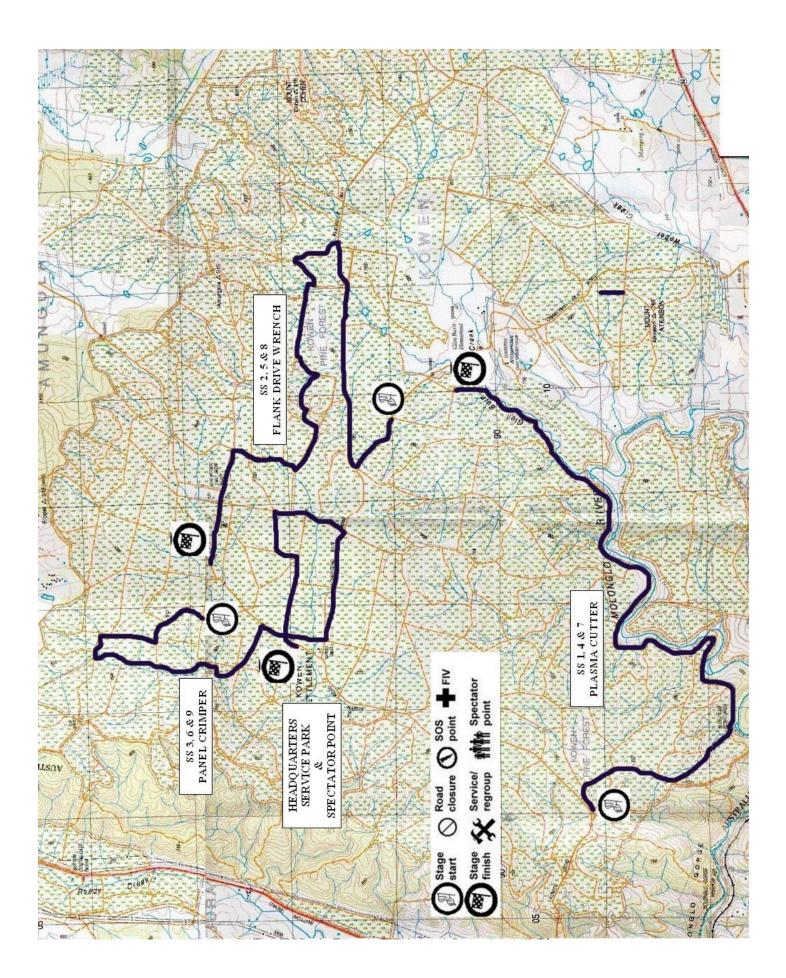

The special stages are shown on the attached maps:

- Special Stage 1 Plasma Cutter 1;
- Special Stage 2 Flank Drive Wrench 1;
- Special Stage 3 Panel Crimper 1;
- Special Stage 4 Plasma Cutter 2;
- Special Stage 5 Flank Drive Wrench 2;
- Special Stage 6 Panel Crimper 2;
- Special Stage 7 Plasma Cutter 3;
- Special Stage 8 Flank Drive Wrench 3;
- Special Stage 9 Panel Crimper 3;