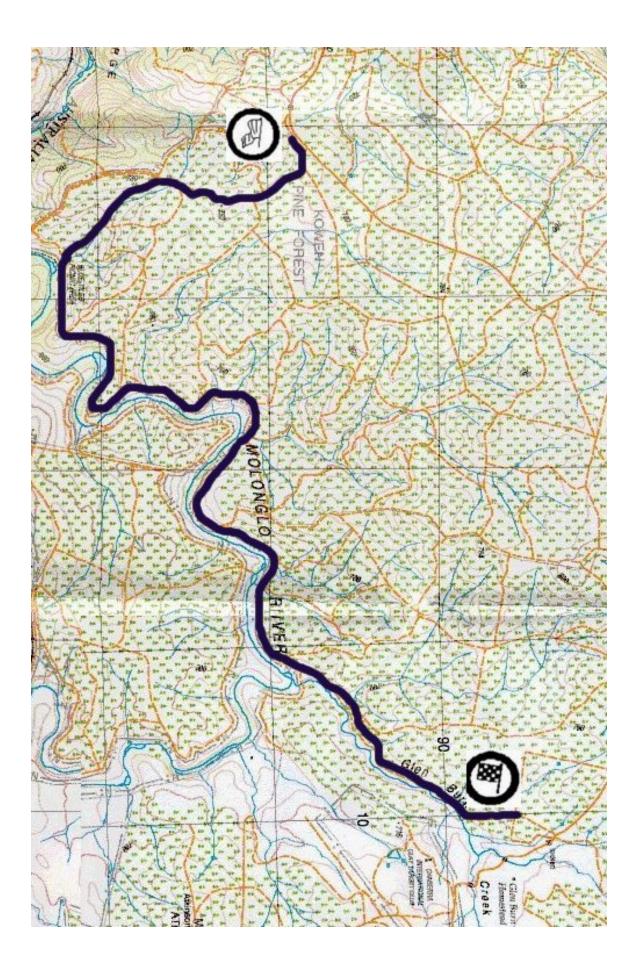

The special stages are shown on the attached maps:

- Special Stage 1 Plasma Cutter 1;
- Special Stage 2 Flank Drive Wrench 1;
- Special Stage 3 Panel Crimper 1;
- Special Stage 4 Plasma Cutter 2;
- Special Stage 5 Flank Drive Wrench 2;
- Special Stage 6 Panel Crimper 2;
- Special Stage 7 Plasma Cutter 3;
- Special Stage 8 Flank Drive Wrench 3;
- Special Stage 9 Panel Crimper 3;