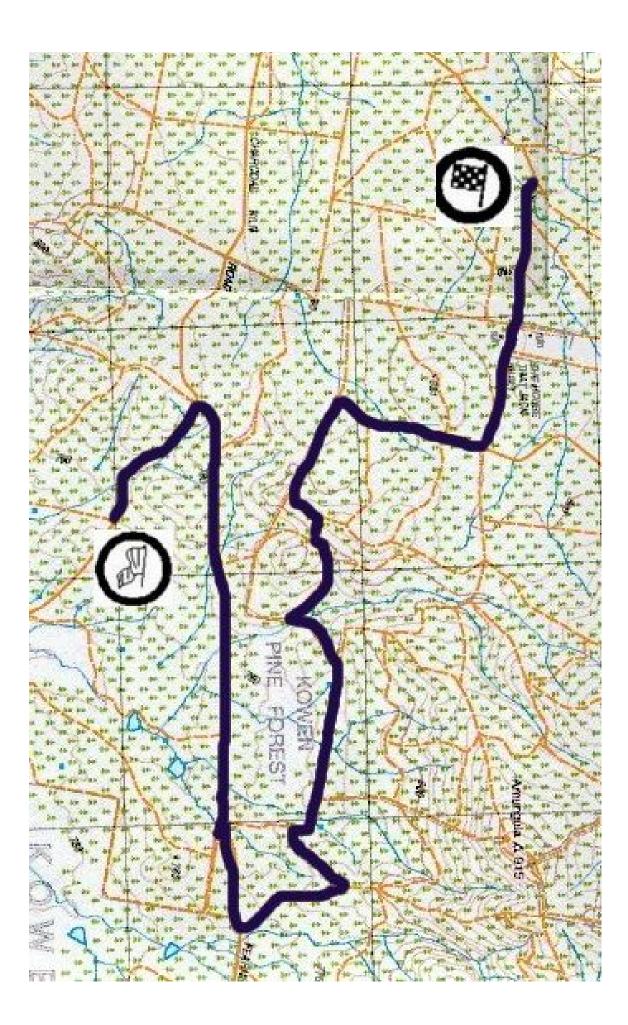

The special stages are shown on the attached maps:

- Special Stage 1 Plasma Cutter 1;
- Special Stage 2 Flank Drive Wrench 1;
- Special Stage 3 Panel Crimper 1;
- Special Stage 4 Plasma Cutter 2;
- Special Stage 5 Flank Drive Wrench 2;
- Special Stage 6 Panel Crimper 2;
- Special Stage 7 Plasma Cutter 3;
- Special Stage 8 Flank Drive Wrench 3;
- Special Stage 9 Panel Crimper 3;