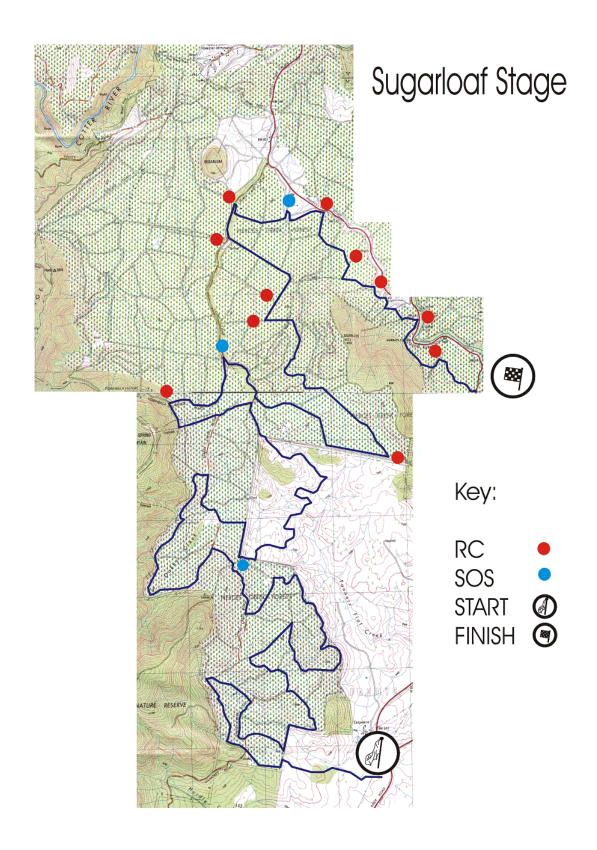

The special stages are shown on the attached maps:

- Special Stage 1 Pipeline;
- Special Stage 2 Bluetts 1;
- Special Stage 3 Mountain Crk;
- Special Stage 4 Pierces East 1;
- Special Stage 5 Miowera;
- Special Stage 6 Sugarloaf 1;
- Special Stage 7 Pierces East II;
- Special Stage 8 Sugarloaf II;
- Special Stage 9 Bluetts 11;
- Special Stage 10 Colverwells;
- Special Stage 11 Sparrows;
- Special Stage 12 Millpost;
- Special Stage 13 Pipeline II;
- Special Stage 14 Bluetts Ill;

# Bluetts Stage