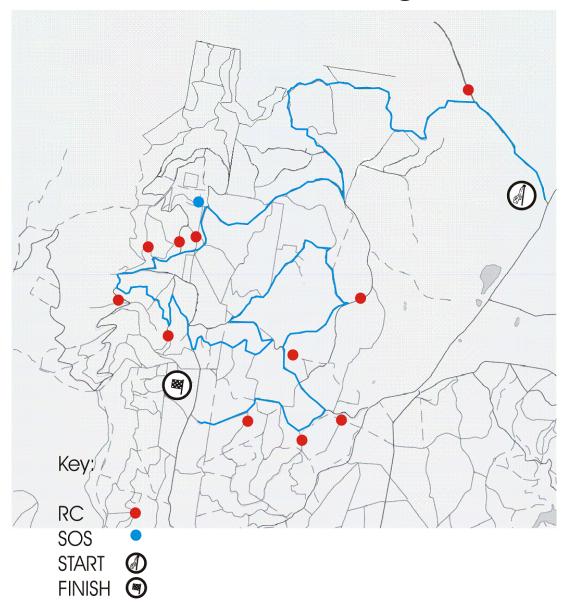

The special stages are shown on the attached maps:

- Special Stage 1 Pipeline;
- Special Stage 2 Bluetts 1;
- Special Stage 3 Mountain Crk;
- Special Stage 4 Pierces East 1;
- Special Stage 5 Miowera;
- Special Stage 6 Sugarloaf 1;
- Special Stage 7 Pierces East II;
- Special Stage 8 Sugarloaf II;
- Special Stage 9 Bluetts 11;
- Special Stage 10 Colverwells;
- Special Stage 11 Sparrows;
- Special Stage 12 Millpost;
- Special Stage 13 Pipeline II;
- Special Stage 14 Bluetts Ill;

# Bluetts Stage

### Colverwells Stage

### Millpost Stage

### Miowera Stage

# Moutain Crk Stage

# Pierces East Stage

## Pipeline Stage

### Sparrows Stage