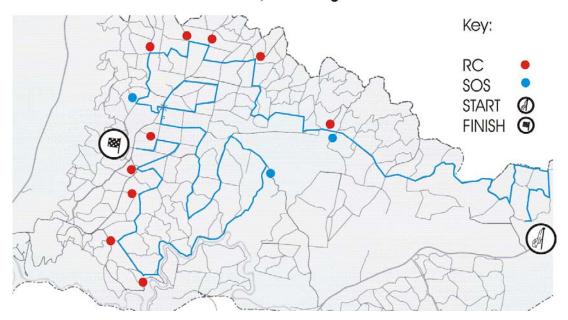

|                        |
|               | Lane optional refuel (5mins)  Carpark optional refuel (5mins) |                             |                             |                        |                         |                                    |       |       |       |       |           |                   |                        |                        |
|               |                                                               |                             |                             |                        |                         |                                    |       |       |       |       |           |                   |                        |                        |

# Bluetts Stage



### Colverwells Stage



### Millpost Stage



### Miowera Stage



# Moutain Crk Stage



# Pierces East Stage



## Pipeline Stage



### Sparrows Stage