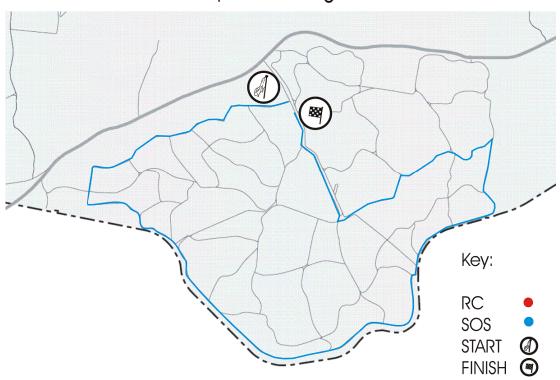

The special stages are shown on the attached maps:

- Special Stage 1 Pipeline;
- Special Stage 2 Bluetts 1;
- Special Stage 3 Mountain Crk;
- Special Stage 4 Pierces East 1;
- Special Stage 5 Miowera;
- Special Stage 6 Sugarloaf 1;
- Special Stage 7 Pierces East II;
- Special Stage 8 Sugarloaf II;
- Special Stage 9 Bluetts 11;
- Special Stage 10 Colverwells;
- Special Stage 11 Sparrows;
- Special Stage 12 Millpost;
- Special Stage 13 Pipeline II;
- Special Stage 14 Bluetts Ill;

# Bluetts Stage

### Colverwells Stage

### Millpost Stage

### Miowera Stage

# Moutain Crk Stage

# Pierces East Stage

## Pipeline Stage

### Sparrows Stage