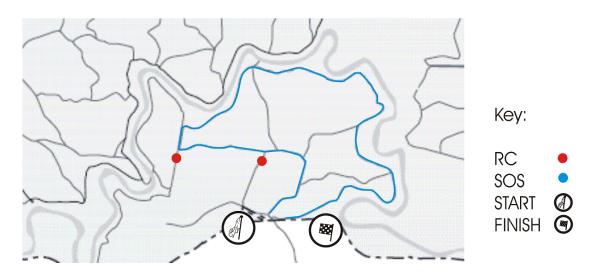

|                        |                        |
|               | Lane optional refuel (5mins)  Carpark optional refuel (5mins) |                             |                             |                        |                         |                                    |       |       |       |       |           |                   |                        |                        |
|               |                                                               |                             |                             |                        |                         |                                    |       |       |       |       |           |                   |                        |                        |

# Bluetts Stage



### Colverwells Stage



### Millpost Stage



### Miowera Stage



# Moutain Crk Stage



# Pierces East Stage



## Pipeline Stage



### Sparrows Stage