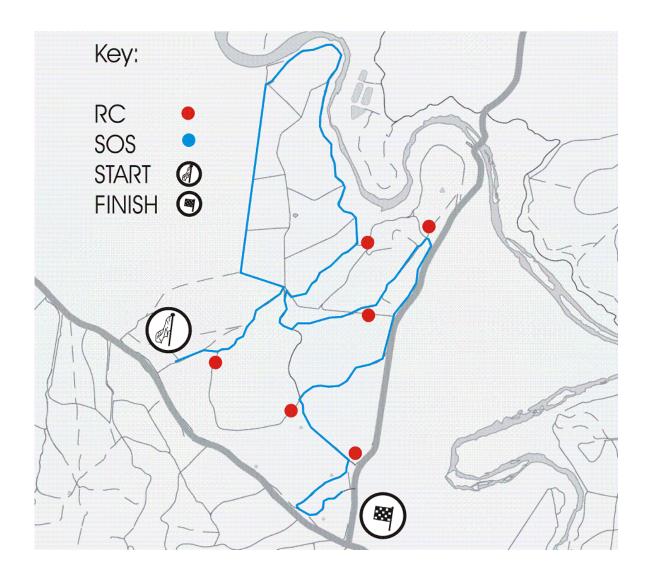

|       |           |                   |                        |                        |
|               | Lane optional refuel (5mins)  Carpark optional refuel (5mins) |                             |                             |                        |                         |                                    |       |       |       |       |           |                   |                        |                        |
|               |                                                               |                             |                             |                        |                         |                                    |       |       |       |       |           |                   |                        |                        |

# Bluetts Stage



### Colverwells Stage



### Millpost Stage



### Miowera Stage



# Moutain Crk Stage



# Pierces East Stage



## Pipeline Stage



### Sparrows Stage