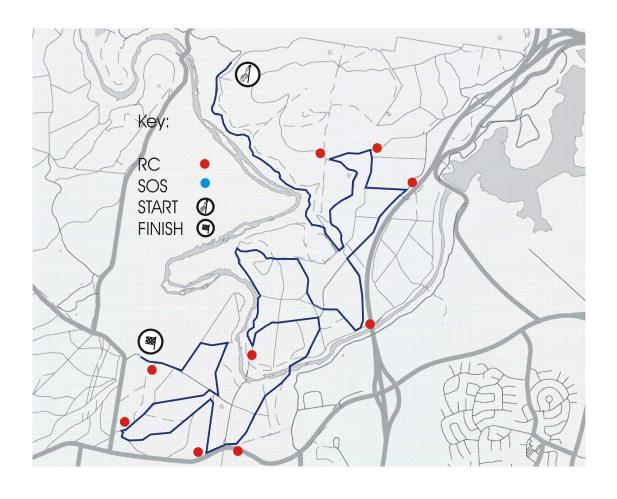

The special stages are shown on the attached maps:

- Special Stage 1 Pipeline;
- Special Stage 2 Bluetts 1;
- Special Stage 3 Mountain Crk;
- Special Stage 4 Pierces East 1;
- Special Stage 5 Miowera;
- Special Stage 6 Sugarloaf 1;
- Special Stage 7 Pierces East II;
- Special Stage 8 Sugarloaf II;
- Special Stage 9 Bluetts 11;
- Special Stage 10 Colverwells;
- Special Stage 11 Sparrows;
- Special Stage 12 Millpost;
- Special Stage 13 Pipeline II;
- Special Stage 14 Bluetts Ill;

# Bluetts Stage

### Colverwells Stage

### Millpost Stage

### Miowera Stage

# Moutain Crk Stage

# Pierces East Stage

## Pipeline Stage

### Sparrows Stage