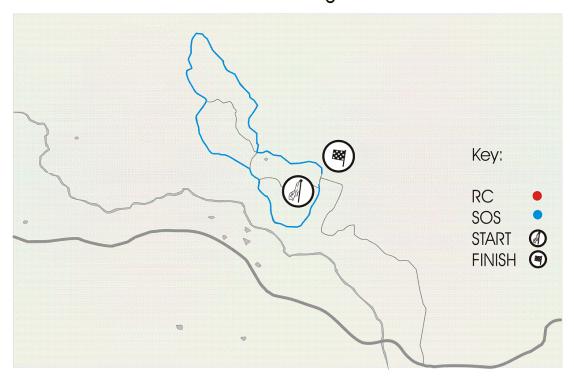

|
|               | Lane optional refuel (5mins)  Carpark optional refuel (5mins) |                             |                             |                        |                         |                                    |       |       |       |       |           |                   |                        |                        |
|               |                                                               |                             |                             |                        |                         |                                    |       |       |       |       |           |                   |                        |                        |

# Bluetts Stage



### Colverwells Stage



### Millpost Stage



### Miowera Stage



# Moutain Crk Stage



# Pierces East Stage



## Pipeline Stage



### Sparrows Stage