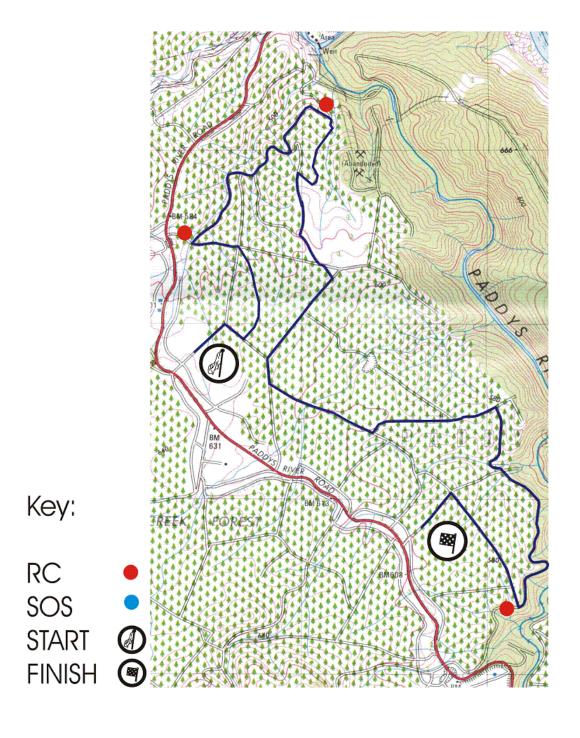

The special stages are shown on the attached maps:

- Special Stage 1 Pipeline;
- Special Stage 2 Bluetts 1;
- Special Stage 3 Mountain Crk;
- Special Stage 4 Pierces East 1;
- Special Stage 5 Miowera;
- Special Stage 6 Sugarloaf 1;
- Special Stage 7 Pierces East II;
- Special Stage 8 Sugarloaf II;
- Special Stage 9 Bluetts 11;
- Special Stage 10 Colverwells;
- Special Stage 11 Sparrows;
- Special Stage 12 Millpost;
- Special Stage 13 Pipeline II;
- Special Stage 14 Bluetts Ill;

# Bluetts Stage

### Colverwells Stage

### Millpost Stage

### Miowera Stage

# Moutain Crk Stage

# Pierces East Stage

## Pipeline Stage

### Sparrows Stage