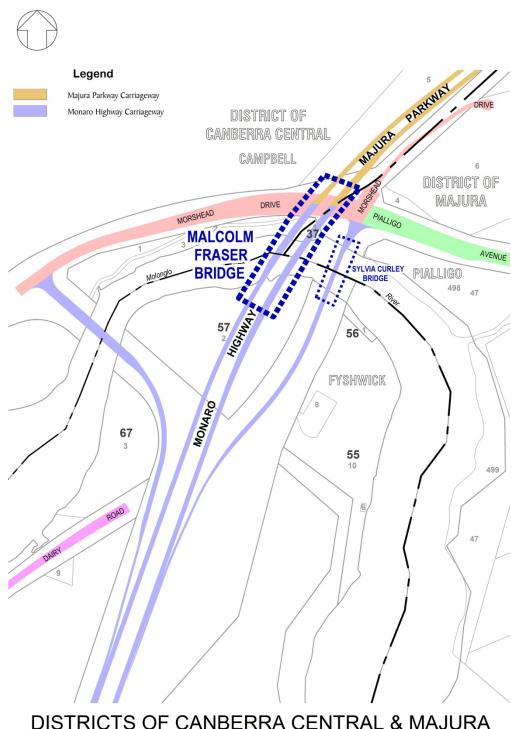

## **SCHEDULE**

See section 3 of the *Public Place Names (Canberra Central and Majura Districts) Determination 2016 (No 1)* 

# Districts of Canberra Central and Majura

The location of the public place with the following name is indicated on the associated plan.

| NAME                     | ORIGIN                                                            | SIGNIFICANCE                                                                                                                                                                                                    |
|--------------------------|-------------------------------------------------------------------|-----------------------------------------------------------------------------------------------------------------------------------------------------------------------------------------------------------------|
| Malcolm Fraser<br>Bridge | The Right Honourable<br>John Malcolm Fraser AC, CH<br>(1930-2015) | Prime Minister of Australia<br>22nd Prime Minister of Australia,<br>1975-1983; Minister for Education<br>and Science, 1971-72 and 1968-69;<br>Minister for Defence, 1969-71;<br>Minister for the Army, 1966-68; |
|                          |                                                                   | MHR for the Federal Seat of Wannon, 1955-83.                                                                                                                                                                    |

DISTRICTS OF CANBERRA CENTRAL & MAJURA Diagrammatic Plan