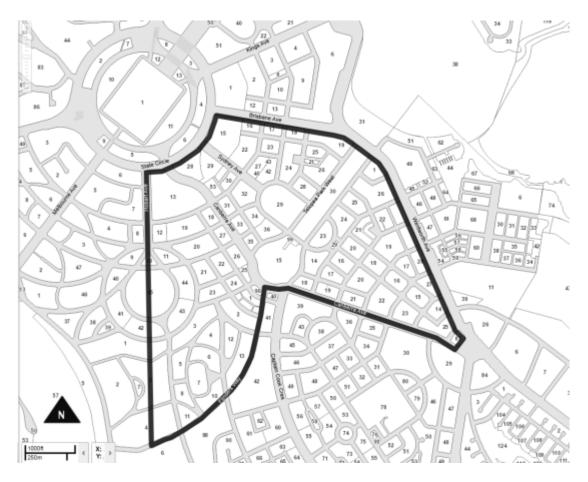

# Schedule - Road and road related areas where specified road transport legislation is to be disapplied for the 2023 fixtures at Manuka Oval

(see clause 3)

The area where section 205 (Parking for longer than indicated) of the *Road Transport* (*Road Rules*) *Regulation 2017* is to be disapplied is within the area marked by a thick dark line.