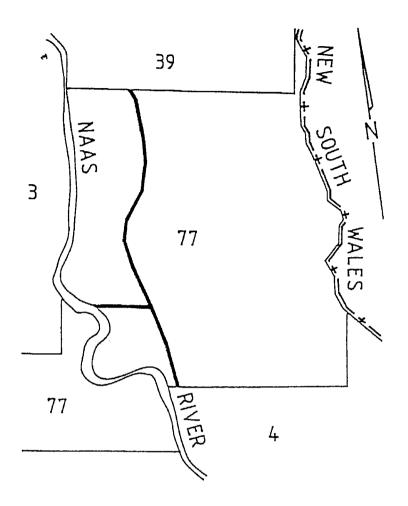

## NOTIFICATION OF ROAD CLOSURES

Pursuant to section 20 of the Public Roads Act 1902 (NSW) I close the roads described below.

Tem DATE 12 December 1997

ELIZABETH ANNE FOWLER

Delegate of the Minister

Former New South Wales road reserves within Block 77 in the District of Booth, shown in thick black lines on the plan annexed hereto.

## - ROAD CLOSURE DISTRICT OF BOOTH

This is the plan annexed to Instrument No. R55/97 signed on this day of 12.12, 1997.

Delegate's Initials

NOTE: The closures are for roads that are not required under current leasing proposals.