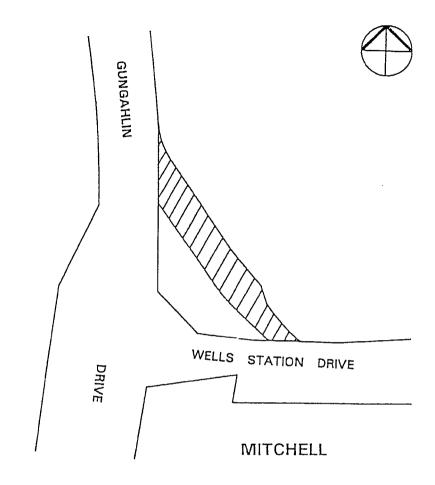

## NOTIFICATION OF ROAD CLOSURES

Pursuant to section 20 of the Public Roads Act 1902 (NSW) I close the roads described below.

DATE 29th April 1998

LINCOLN JAMES HAWKINS

Delegate of the Minister

Part of the temporary access road linking Gungahlin Drive and Wells Station Drive in the District of Gungahlin, shown hatched on the plan annexed hereto.

## DISTRICT OF GUNGAHLIN

This is the plan annexed to Instrument No. R16/98 signed on this 29 to day of April , 1998.

Delegate's Initials

NOTE: The intended closure is for part of a road that is no longer required following the realignment of Gungahlin Drive and Wells Station Drive