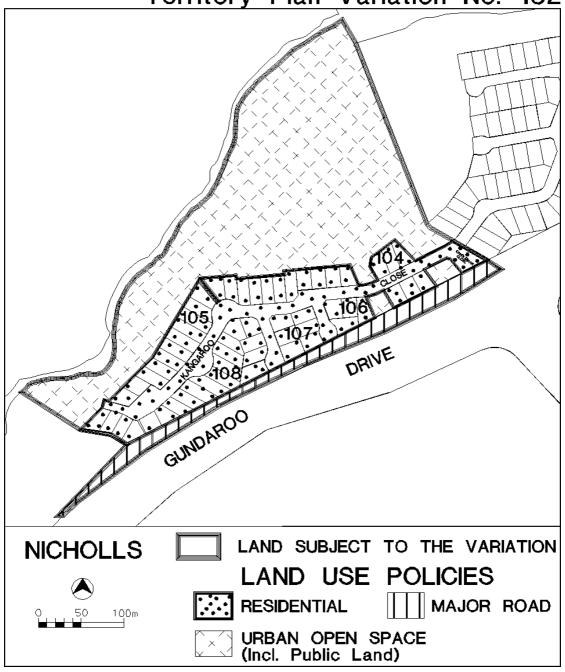

## VARIATION TO THE TERRITORY PLAN IN RELATION TO DEFINED LAND DIVISION OF NICHOLLS

(Variation No. 132)

Under subsection 32(1) of the *Land (Planning and Environment) Act 1991*, I vary the Territory Plan to specify that the land identified on the map at Annexure A, being land within the Division of Nicholls, may be used for the purposes indicated in the Annexure.

Lincoln James Hawkins Australian Capital Territory Planning Authority

Dated the 26th day of February 1999.

This is Annexure A to Territory Plan Variation No. 132