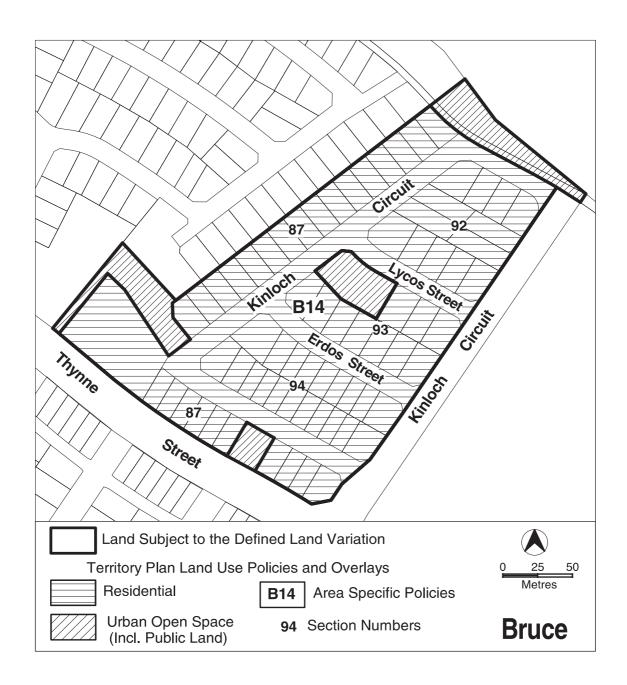

**Variation No. 270** to the Territory Plan has been approved by the ACT Planning and Land Authority in accordance with section 32(1) of the *Land (Planning and Environment) Act* 1991.

The variation specifies that the land identified on the map at Annexure A being land within the Division of Bruce, may be used for the purposes indicated in the Annexure.

## THIS IS PAGE ONE OF ANNEXURE A TO NOTIFIABLE INSTRUMENT NI2005-328

Jacqui Lavis
Delegate of the Chief Planning Executive
ACT Planning and Land Authority
Date: 1 September 2005