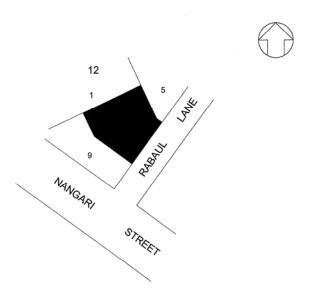

## R25/07

Notifiable instrument NI2007-264

made under the

Public Roads Act 1902, section 20 (Closing of roads).

I close the part of the road reserve known as Rabaul Lane, adjacent to Blocks 1, 5 and 9 Section 12, in the Division of City in the District of Canberra Central, shown in a thick black line on the plan annexed hereto.

## ROAD CLOSURE DIVISION OF CITY

This is the plan annexed to Public Roads (City) Closure 2007 (No 3)

signed on this Twenty Eight day of August

2007.

Delegate's Initials