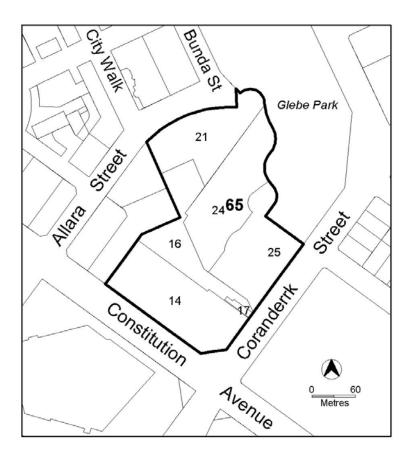

| MINIMUM ASSESSMENT TRACK<br>MERIT<br>Development application required and assessed in the Merit Track, unless specified in Schedule 4 |                                                                                                                                                      |                                                                                                                                                                                                                   |  |  |
|---------------------------------------------------------------------------------------------------------------------------------------|------------------------------------------------------------------------------------------------------------------------------------------------------|-------------------------------------------------------------------------------------------------------------------------------------------------------------------------------------------------------------------|--|--|
| of the Planning and Development Act 2007 (as Impact Track) or listed as prohibited in the Site<br>Specific section below              |                                                                                                                                                      |                                                                                                                                                                                                                   |  |  |
|                                                                                                                                       | Specific areas have additional developments that may be approved subject to assessment. These areas and the additional developments are listed below |                                                                                                                                                                                                                   |  |  |
| Site Identifier                                                                                                                       | Additional Development                                                                                                                               | Code                                                                                                                                                                                                              |  |  |
| Barton Section 23 (Figure 1)                                                                                                          | Business agency                                                                                                                                      | CZ6 Leisure and Accommodation                                                                                                                                                                                     |  |  |
|                                                                                                                                       | Office                                                                                                                                               | Zone Development Code                                                                                                                                                                                             |  |  |
| Belconnen Section 65 and<br>Section 187 (Figure 2)                                                                                    | Office                                                                                                                                               | CZ6 Leisure and Accommodation<br>Zone Development Code<br>Residential Zones Single Dwelling<br>Housing Development Code                                                                                           |  |  |
|                                                                                                                                       | RESIDENTIAL USE                                                                                                                                      | Residential Zones Multi Unit<br>Housing Development Code<br>Home Business General Code                                                                                                                            |  |  |
| City Section 65 (Figure 3)                                                                                                            | Business agency                                                                                                                                      | CZ6 Leisure and Accommodation<br>Zone Development Code<br>Residential Zones Single Dwelling<br>Housing Development Code                                                                                           |  |  |
|                                                                                                                                       | RESIDENTIAL USE                                                                                                                                      | Residential Zones Multi Unit<br>Housing Development Code<br>Home Business General Code                                                                                                                            |  |  |
| Gilmore Section 65 and<br>Section 79 (Figure 4)                                                                                       | Service station                                                                                                                                      | CZ6 Leisure and Accommodation<br>Zone Development Code                                                                                                                                                            |  |  |
| Narrabundah Section 34                                                                                                                | Habitable suite                                                                                                                                      | CZ6 Leisure and Accommodation                                                                                                                                                                                     |  |  |
| Block 1 (Figure 5)                                                                                                                    | Home business                                                                                                                                        | Zone Development Code                                                                                                                                                                                             |  |  |
|                                                                                                                                       | Relocatable unit                                                                                                                                     | Home Business General Code                                                                                                                                                                                        |  |  |
|                                                                                                                                       | RESIDENTIAL USE                                                                                                                                      | <ul> <li>Residential Zones Single Dwelling<br/>Housing Development Code<br/>Residential Zones Multi Unit<br/>Housing Development Code</li> </ul>                                                                  |  |  |
| Narrabundah Section 34                                                                                                                | Business agency                                                                                                                                      | CZ6 Leisure and Accommodation                                                                                                                                                                                     |  |  |
| Blocks 12 and 13 (Figure 5)                                                                                                           | Office                                                                                                                                               | Zone Development Code                                                                                                                                                                                             |  |  |
| Narrabundah Section 100<br>(Figure 5)                                                                                                 | RESIDENTIAL USE                                                                                                                                      | CZ6 Leisure and Accommodation<br>Zone Precinct Code<br>Residential Zones Single Dwelling<br>Housing Development Code<br>Residential Zones Multi Unit<br>Housing Development Code<br>Home Business General Code    |  |  |
| Nicholls Section 2 and<br>Section 39 (Figure 6)                                                                                       | Service station                                                                                                                                      | CZ6 Leisure and Accommodation<br>Zone Development Code                                                                                                                                                            |  |  |
| Tuggeranong District Blocks<br>1469, 1486 and 1670<br>(Figure 4)                                                                      | Service station                                                                                                                                      | CZ6 Leisure and Accommodation<br>Zone Development Code                                                                                                                                                            |  |  |
| Watson Section 61, Section 63<br>Section 64 Blocks 2,8,9 and 10<br>and Section 74 Block 7<br>(Figure 7)                               | RESIDENTIAL USE                                                                                                                                      | CZ6 Leisure and Accommodation<br>Zone Development Code<br>Residential Zones Single Dwelling<br>Housing Development Code<br>Residential Zones Multi Unit<br>Housing Development Code<br>Home Business General Code |  |  |
| Watson Section 75<br>part Block 3 (Figure 7)                                                                                          | Service station                                                                                                                                      | CZ6 Leisure and Accommodation<br>Zone Development Code                                                                                                                                                            |  |  |

4.1 CZ6 – Leisure and Accommodation Zone Development Table Effective: 21 August 2009

| PROHIBITED DEVELOPMENT<br>A development application can not be made                                                               |                                             |
|-----------------------------------------------------------------------------------------------------------------------------------|---------------------------------------------|
| Specific areas have developments that are prohibited in those areas. These areas and the additional developments are listed below |                                             |
| Site Identifier                                                                                                                   | Development                                 |
| Belconnen Section 65 and Section 187<br>(Figure 2)                                                                                | Caravan park / Camping ground               |
|                                                                                                                                   | Drive in cinema                             |
|                                                                                                                                   | Group or organised camp                     |
|                                                                                                                                   | Overnight camping area                      |
| City Section 65                                                                                                                   | SHOP (except for personal services or shops |
| (Figure 3)                                                                                                                        | ancillary to other permitted uses)          |

## Figure 2 Belconnen Section 65 and Section187

page 6

Figure 3 City Section 65