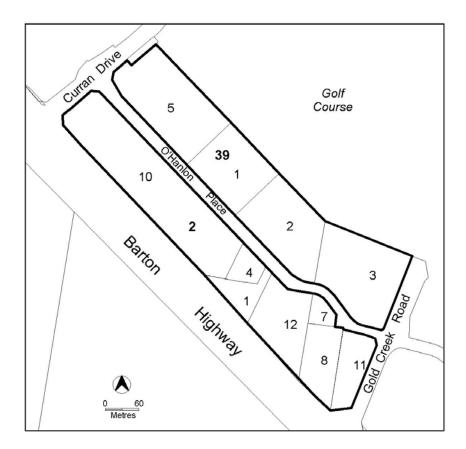

| MINIMUM ASSESSMENT TRACK<br>MERIT<br>Development application required and assessed in the Merit Track, unless specified in Schedule 4 |                                                                                                                                                      |                                                                                                                                                                                                                   |  |  |
|---------------------------------------------------------------------------------------------------------------------------------------|------------------------------------------------------------------------------------------------------------------------------------------------------|-------------------------------------------------------------------------------------------------------------------------------------------------------------------------------------------------------------------|--|--|
| of the Planning and Development Act 2007 (as Impact Track) or listed as prohibited in the Site<br>Specific section below              |                                                                                                                                                      |                                                                                                                                                                                                                   |  |  |
|                                                                                                                                       | Specific areas have additional developments that may be approved subject to assessment. These areas and the additional developments are listed below |                                                                                                                                                                                                                   |  |  |
| Site Identifier                                                                                                                       | Additional Development                                                                                                                               | Code                                                                                                                                                                                                              |  |  |
| Barton Section 23 (Figure 1)                                                                                                          | Business agency                                                                                                                                      | CZ6 Leisure and Accommodation                                                                                                                                                                                     |  |  |
|                                                                                                                                       | Office                                                                                                                                               | Zone Development Code                                                                                                                                                                                             |  |  |
| Belconnen Section 65 and<br>Section 187 (Figure 2)                                                                                    | Office                                                                                                                                               | CZ6 Leisure and Accommodation<br>Zone Development Code<br>Residential Zones Single Dwelling<br>Housing Development Code                                                                                           |  |  |
|                                                                                                                                       | RESIDENTIAL USE                                                                                                                                      | Residential Zones Multi Unit<br>Housing Development Code<br>Home Business General Code                                                                                                                            |  |  |
| City Section 65 (Figure 3)                                                                                                            | Business agency                                                                                                                                      | CZ6 Leisure and Accommodation<br>Zone Development Code<br>Residential Zones Single Dwelling<br>Housing Development Code                                                                                           |  |  |
|                                                                                                                                       | RESIDENTIAL USE                                                                                                                                      | Residential Zones Multi Unit<br>Housing Development Code<br>Home Business General Code                                                                                                                            |  |  |
| Gilmore Section 65 and<br>Section 79 (Figure 4)                                                                                       | Service station                                                                                                                                      | CZ6 Leisure and Accommodation<br>Zone Development Code                                                                                                                                                            |  |  |
| Narrabundah Section 34                                                                                                                | Habitable suite                                                                                                                                      | CZ6 Leisure and Accommodation                                                                                                                                                                                     |  |  |
| Block 1 (Figure 5)                                                                                                                    | Home business                                                                                                                                        | Zone Development Code                                                                                                                                                                                             |  |  |
|                                                                                                                                       | Relocatable unit                                                                                                                                     | Home Business General Code                                                                                                                                                                                        |  |  |
|                                                                                                                                       | RESIDENTIAL USE                                                                                                                                      | <ul> <li>Residential Zones Single Dwelling<br/>Housing Development Code<br/>Residential Zones Multi Unit<br/>Housing Development Code</li> </ul>                                                                  |  |  |
| Narrabundah Section 34                                                                                                                | Business agency                                                                                                                                      | CZ6 Leisure and Accommodation                                                                                                                                                                                     |  |  |
| Blocks 12 and 13 (Figure 5)                                                                                                           | Office                                                                                                                                               | Zone Development Code                                                                                                                                                                                             |  |  |
| Narrabundah Section 100<br>(Figure 5)                                                                                                 | RESIDENTIAL USE                                                                                                                                      | CZ6 Leisure and Accommodation<br>Zone Precinct Code<br>Residential Zones Single Dwelling<br>Housing Development Code<br>Residential Zones Multi Unit<br>Housing Development Code<br>Home Business General Code    |  |  |
| Nicholls Section 2 and<br>Section 39 (Figure 6)                                                                                       | Service station                                                                                                                                      | CZ6 Leisure and Accommodation<br>Zone Development Code                                                                                                                                                            |  |  |
| Tuggeranong District Blocks<br>1469, 1486 and 1670<br>(Figure 4)                                                                      | Service station                                                                                                                                      | CZ6 Leisure and Accommodation<br>Zone Development Code                                                                                                                                                            |  |  |
| Watson Section 61, Section 63<br>Section 64 Blocks 2,8,9 and 10<br>and Section 74 Block 7<br>(Figure 7)                               | RESIDENTIAL USE                                                                                                                                      | CZ6 Leisure and Accommodation<br>Zone Development Code<br>Residential Zones Single Dwelling<br>Housing Development Code<br>Residential Zones Multi Unit<br>Housing Development Code<br>Home Business General Code |  |  |
| Watson Section 75<br>part Block 3 (Figure 7)                                                                                          | Service station                                                                                                                                      | CZ6 Leisure and Accommodation<br>Zone Development Code                                                                                                                                                            |  |  |