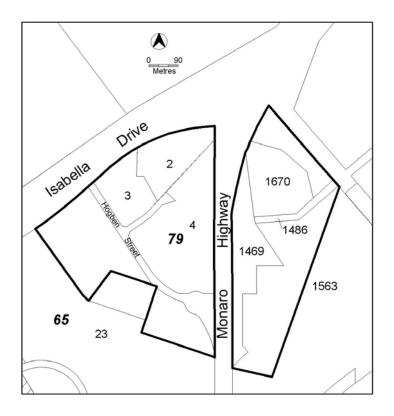

| MINIMUM ASSESSMENT TRACK<br>MERIT<br>Development application required and assessed in the Merit Track, unless specified in Schedule 4 |                                                                                                                                                      |                                                                                                                                                                                                                   |  |  |
|---------------------------------------------------------------------------------------------------------------------------------------|------------------------------------------------------------------------------------------------------------------------------------------------------|-------------------------------------------------------------------------------------------------------------------------------------------------------------------------------------------------------------------|--|--|
| of the Planning and Development Act 2007 (as Impact Track) or listed as prohibited in the Site<br>Specific section below              |                                                                                                                                                      |                                                                                                                                                                                                                   |  |  |
|                                                                                                                                       | Specific areas have additional developments that may be approved subject to assessment. These areas and the additional developments are listed below |                                                                                                                                                                                                                   |  |  |
| Site Identifier                                                                                                                       | Additional Development                                                                                                                               | Code                                                                                                                                                                                                              |  |  |
| Barton Section 23 (Figure 1)                                                                                                          | Business agency                                                                                                                                      | CZ6 Leisure and Accommodation                                                                                                                                                                                     |  |  |
|                                                                                                                                       | Office                                                                                                                                               | Zone Development Code                                                                                                                                                                                             |  |  |
| Belconnen Section 65 and<br>Section 187 (Figure 2)                                                                                    | Office                                                                                                                                               | CZ6 Leisure and Accommodation<br>Zone Development Code<br>Residential Zones Single Dwelling<br>Housing Development Code                                                                                           |  |  |
|                                                                                                                                       | RESIDENTIAL USE                                                                                                                                      | Residential Zones Multi Unit<br>Housing Development Code<br>Home Business General Code                                                                                                                            |  |  |
| City Section 65 (Figure 3)                                                                                                            | Business agency                                                                                                                                      | CZ6 Leisure and Accommodation<br>Zone Development Code<br>Residential Zones Single Dwelling<br>Housing Development Code                                                                                           |  |  |
|                                                                                                                                       | RESIDENTIAL USE                                                                                                                                      | Residential Zones Multi Unit<br>Housing Development Code<br>Home Business General Code                                                                                                                            |  |  |
| Gilmore Section 65 and<br>Section 79 (Figure 4)                                                                                       | Service station                                                                                                                                      | CZ6 Leisure and Accommodation<br>Zone Development Code                                                                                                                                                            |  |  |
| Narrabundah Section 34                                                                                                                | Habitable suite                                                                                                                                      | CZ6 Leisure and Accommodation                                                                                                                                                                                     |  |  |
| Block 1 (Figure 5)                                                                                                                    | Home business                                                                                                                                        | Zone Development Code                                                                                                                                                                                             |  |  |
|                                                                                                                                       | Relocatable unit                                                                                                                                     | Home Business General Code                                                                                                                                                                                        |  |  |
|                                                                                                                                       | RESIDENTIAL USE                                                                                                                                      | <ul> <li>Residential Zones Single Dwelling<br/>Housing Development Code<br/>Residential Zones Multi Unit<br/>Housing Development Code</li> </ul>                                                                  |  |  |
| Narrabundah Section 34                                                                                                                | Business agency                                                                                                                                      | CZ6 Leisure and Accommodation                                                                                                                                                                                     |  |  |
| Blocks 12 and 13 (Figure 5)                                                                                                           | Office                                                                                                                                               | Zone Development Code                                                                                                                                                                                             |  |  |
| Narrabundah Section 100<br>(Figure 5)                                                                                                 | RESIDENTIAL USE                                                                                                                                      | CZ6 Leisure and Accommodation<br>Zone Precinct Code<br>Residential Zones Single Dwelling<br>Housing Development Code<br>Residential Zones Multi Unit<br>Housing Development Code<br>Home Business General Code    |  |  |
| Nicholls Section 2 and<br>Section 39 (Figure 6)                                                                                       | Service station                                                                                                                                      | CZ6 Leisure and Accommodation<br>Zone Development Code                                                                                                                                                            |  |  |
| Tuggeranong District Blocks<br>1469, 1486 and 1670<br>(Figure 4)                                                                      | Service station                                                                                                                                      | CZ6 Leisure and Accommodation<br>Zone Development Code                                                                                                                                                            |  |  |
| Watson Section 61, Section 63<br>Section 64 Blocks 2,8,9 and 10<br>and Section 74 Block 7<br>(Figure 7)                               | RESIDENTIAL USE                                                                                                                                      | CZ6 Leisure and Accommodation<br>Zone Development Code<br>Residential Zones Single Dwelling<br>Housing Development Code<br>Residential Zones Multi Unit<br>Housing Development Code<br>Home Business General Code |  |  |
| Watson Section 75<br>part Block 3 (Figure 7)                                                                                          | Service station                                                                                                                                      | CZ6 Leisure and Accommodation<br>Zone Development Code                                                                                                                                                            |  |  |

## Figure 4 Gilmore and Tuggeranong District

NI2008-27