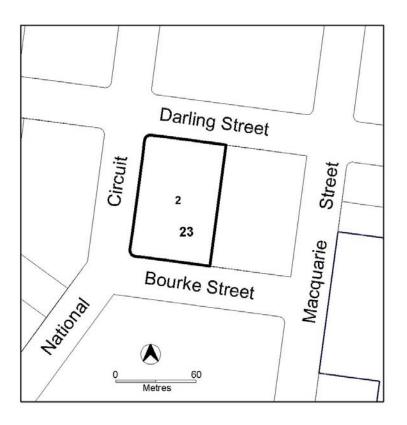

| MINIMUM ASSESSMENT TRACK<br>MERIT<br>Development application required and assessed in the Merit Track, unless specified in Schedule 4 |                                                                                                                                                      |                                                                                                                                                                                                                   |  |  |
|---------------------------------------------------------------------------------------------------------------------------------------|------------------------------------------------------------------------------------------------------------------------------------------------------|-------------------------------------------------------------------------------------------------------------------------------------------------------------------------------------------------------------------|--|--|
| of the Planning and Development Act 2007 (as Impact Track) or listed as prohibited in the Site<br>Specific section below              |                                                                                                                                                      |                                                                                                                                                                                                                   |  |  |
|                                                                                                                                       | Specific areas have additional developments that may be approved subject to assessment. These areas and the additional developments are listed below |                                                                                                                                                                                                                   |  |  |
| Site Identifier                                                                                                                       | Additional Development                                                                                                                               | Code                                                                                                                                                                                                              |  |  |
| Barton Section 23 (Figure 1)                                                                                                          | Business agency                                                                                                                                      | CZ6 Leisure and Accommodation                                                                                                                                                                                     |  |  |
|                                                                                                                                       | Office                                                                                                                                               | Zone Development Code                                                                                                                                                                                             |  |  |
| Belconnen Section 65 and<br>Section 187 (Figure 2)                                                                                    | Office                                                                                                                                               | CZ6 Leisure and Accommodation<br>Zone Development Code<br>Residential Zones Single Dwelling<br>Housing Development Code                                                                                           |  |  |
|                                                                                                                                       | RESIDENTIAL USE                                                                                                                                      | Residential Zones Multi Unit<br>Housing Development Code<br>Home Business General Code                                                                                                                            |  |  |
| City Section 65 (Figure 3)                                                                                                            | Business agency                                                                                                                                      | CZ6 Leisure and Accommodation<br>Zone Development Code<br>Residential Zones Single Dwelling<br>Housing Development Code                                                                                           |  |  |
|                                                                                                                                       | RESIDENTIAL USE                                                                                                                                      | Residential Zones Multi Unit<br>Housing Development Code<br>Home Business General Code                                                                                                                            |  |  |
| Gilmore Section 65 and<br>Section 79 (Figure 4)                                                                                       | Service station                                                                                                                                      | CZ6 Leisure and Accommodation<br>Zone Development Code                                                                                                                                                            |  |  |
| Narrabundah Section 34                                                                                                                | Habitable suite                                                                                                                                      | CZ6 Leisure and Accommodation                                                                                                                                                                                     |  |  |
| Block 1 (Figure 5)                                                                                                                    | Home business                                                                                                                                        | Zone Development Code                                                                                                                                                                                             |  |  |
|                                                                                                                                       | Relocatable unit                                                                                                                                     | Home Business General Code                                                                                                                                                                                        |  |  |
|                                                                                                                                       | RESIDENTIAL USE                                                                                                                                      | <ul> <li>Residential Zones Single Dwelling<br/>Housing Development Code<br/>Residential Zones Multi Unit<br/>Housing Development Code</li> </ul>                                                                  |  |  |
| Narrabundah Section 34                                                                                                                | Business agency                                                                                                                                      | CZ6 Leisure and Accommodation                                                                                                                                                                                     |  |  |
| Blocks 12 and 13 (Figure 5)                                                                                                           | Office                                                                                                                                               | Zone Development Code                                                                                                                                                                                             |  |  |
| Narrabundah Section 100<br>(Figure 5)                                                                                                 | RESIDENTIAL USE                                                                                                                                      | CZ6 Leisure and Accommodation<br>Zone Precinct Code<br>Residential Zones Single Dwelling<br>Housing Development Code<br>Residential Zones Multi Unit<br>Housing Development Code<br>Home Business General Code    |  |  |
| Nicholls Section 2 and<br>Section 39 (Figure 6)                                                                                       | Service station                                                                                                                                      | CZ6 Leisure and Accommodation<br>Zone Development Code                                                                                                                                                            |  |  |
| Tuggeranong District Blocks<br>1469, 1486 and 1670<br>(Figure 4)                                                                      | Service station                                                                                                                                      | CZ6 Leisure and Accommodation<br>Zone Development Code                                                                                                                                                            |  |  |
| Watson Section 61, Section 63<br>Section 64 Blocks 2,8,9 and 10<br>and Section 74 Block 7<br>(Figure 7)                               | RESIDENTIAL USE                                                                                                                                      | CZ6 Leisure and Accommodation<br>Zone Development Code<br>Residential Zones Single Dwelling<br>Housing Development Code<br>Residential Zones Multi Unit<br>Housing Development Code<br>Home Business General Code |  |  |
| Watson Section 75<br>part Block 3 (Figure 7)                                                                                          | Service station                                                                                                                                      | CZ6 Leisure and Accommodation<br>Zone Development Code                                                                                                                                                            |  |  |

## Figure 1 Barton Section 23