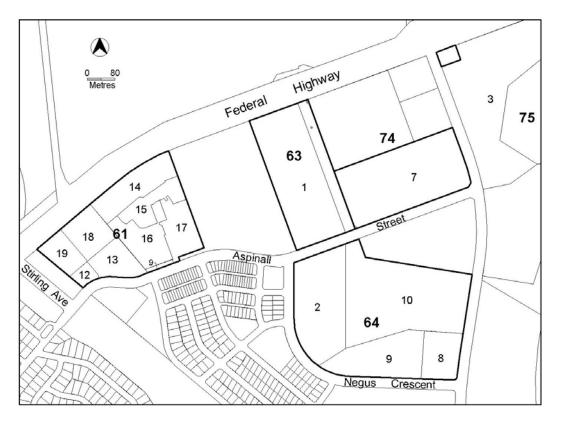

| MINIMUM ASSESSMENT TRACK<br>MERIT<br>Development application required and assessed in the Merit Track, unless specified in Schedule 4 |                                                                                                                                                      |                                                                                                                                                                                                                   |  |  |
|---------------------------------------------------------------------------------------------------------------------------------------|------------------------------------------------------------------------------------------------------------------------------------------------------|-------------------------------------------------------------------------------------------------------------------------------------------------------------------------------------------------------------------|--|--|
| of the Planning and Development Act 2007 (as Impact Track) or listed as prohibited in the Site<br>Specific section below              |                                                                                                                                                      |                                                                                                                                                                                                                   |  |  |
|                                                                                                                                       | Specific areas have additional developments that may be approved subject to assessment. These areas and the additional developments are listed below |                                                                                                                                                                                                                   |  |  |
| Site Identifier                                                                                                                       | Additional Development                                                                                                                               | Code                                                                                                                                                                                                              |  |  |
| Barton Section 23 (Figure 1)                                                                                                          | Business agency                                                                                                                                      | CZ6 Leisure and Accommodation                                                                                                                                                                                     |  |  |
|                                                                                                                                       | Office                                                                                                                                               | Zone Development Code                                                                                                                                                                                             |  |  |
| Belconnen Section 65 and<br>Section 187 (Figure 2)                                                                                    | Office                                                                                                                                               | CZ6 Leisure and Accommodation<br>Zone Development Code<br>Residential Zones Single Dwelling<br>Housing Development Code                                                                                           |  |  |
|                                                                                                                                       | RESIDENTIAL USE                                                                                                                                      | Residential Zones Multi Unit<br>Housing Development Code<br>Home Business General Code                                                                                                                            |  |  |
| City Section 65 (Figure 3)                                                                                                            | Business agency                                                                                                                                      | CZ6 Leisure and Accommodation<br>Zone Development Code<br>Residential Zones Single Dwelling<br>Housing Development Code                                                                                           |  |  |
|                                                                                                                                       | RESIDENTIAL USE                                                                                                                                      | Residential Zones Multi Unit<br>Housing Development Code<br>Home Business General Code                                                                                                                            |  |  |
| Gilmore Section 65 and<br>Section 79 (Figure 4)                                                                                       | Service station                                                                                                                                      | CZ6 Leisure and Accommodation<br>Zone Development Code                                                                                                                                                            |  |  |
| Narrabundah Section 34                                                                                                                | Habitable suite                                                                                                                                      | CZ6 Leisure and Accommodation                                                                                                                                                                                     |  |  |
| Block 1 (Figure 5)                                                                                                                    | Home business                                                                                                                                        | Zone Development Code                                                                                                                                                                                             |  |  |
|                                                                                                                                       | Relocatable unit                                                                                                                                     | Home Business General Code                                                                                                                                                                                        |  |  |
|                                                                                                                                       | RESIDENTIAL USE                                                                                                                                      | <ul> <li>Residential Zones Single Dwelling<br/>Housing Development Code<br/>Residential Zones Multi Unit<br/>Housing Development Code</li> </ul>                                                                  |  |  |
| Narrabundah Section 34                                                                                                                | Business agency                                                                                                                                      | CZ6 Leisure and Accommodation                                                                                                                                                                                     |  |  |
| Blocks 12 and 13 (Figure 5)                                                                                                           | Office                                                                                                                                               | Zone Development Code                                                                                                                                                                                             |  |  |
| Narrabundah Section 100<br>(Figure 5)                                                                                                 | RESIDENTIAL USE                                                                                                                                      | CZ6 Leisure and Accommodation<br>Zone Precinct Code<br>Residential Zones Single Dwelling<br>Housing Development Code<br>Residential Zones Multi Unit<br>Housing Development Code<br>Home Business General Code    |  |  |
| Nicholls Section 2 and<br>Section 39 (Figure 6)                                                                                       | Service station                                                                                                                                      | CZ6 Leisure and Accommodation<br>Zone Development Code                                                                                                                                                            |  |  |
| Tuggeranong District Blocks<br>1469, 1486 and 1670<br>(Figure 4)                                                                      | Service station                                                                                                                                      | CZ6 Leisure and Accommodation<br>Zone Development Code                                                                                                                                                            |  |  |
| Watson Section 61, Section 63<br>Section 64 Blocks 2,8,9 and 10<br>and Section 74 Block 7<br>(Figure 7)                               | RESIDENTIAL USE                                                                                                                                      | CZ6 Leisure and Accommodation<br>Zone Development Code<br>Residential Zones Single Dwelling<br>Housing Development Code<br>Residential Zones Multi Unit<br>Housing Development Code<br>Home Business General Code |  |  |
| Watson Section 75<br>part Block 3 (Figure 7)                                                                                          | Service station                                                                                                                                      | CZ6 Leisure and Accommodation<br>Zone Development Code                                                                                                                                                            |  |  |