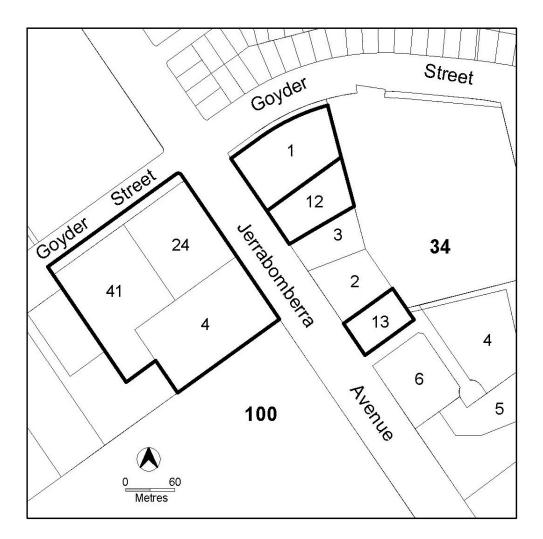

### 4.1 CZ6 – Leisure and Accommodation Zone Development Table Effective: 21 August 2009

Figure 5 Narrabundah

| MINIMUM ASSESSMENT TRACK<br>MERIT<br>Development application required and assessed in the Merit Track, unless specified in Schedule 4 |                                                                                                                                                      |                                                                                                                                                                                                                   |  |  |
|---------------------------------------------------------------------------------------------------------------------------------------|------------------------------------------------------------------------------------------------------------------------------------------------------|-------------------------------------------------------------------------------------------------------------------------------------------------------------------------------------------------------------------|--|--|
| of the Planning and Development Act 2007 (as Impact Track) or listed as prohibited in the Site<br>Specific section below              |                                                                                                                                                      |                                                                                                                                                                                                                   |  |  |
|                                                                                                                                       | Specific areas have additional developments that may be approved subject to assessment. These areas and the additional developments are listed below |                                                                                                                                                                                                                   |  |  |
| Site Identifier                                                                                                                       | Additional Development                                                                                                                               | Code                                                                                                                                                                                                              |  |  |
| Barton Section 23 (Figure 1)                                                                                                          | Business agency                                                                                                                                      | CZ6 Leisure and Accommodation                                                                                                                                                                                     |  |  |
|                                                                                                                                       | Office                                                                                                                                               | Zone Development Code                                                                                                                                                                                             |  |  |
| Belconnen Section 65 and<br>Section 187 (Figure 2)                                                                                    | Office                                                                                                                                               | CZ6 Leisure and Accommodation<br>Zone Development Code<br>Residential Zones Single Dwelling<br>Housing Development Code                                                                                           |  |  |
|                                                                                                                                       | RESIDENTIAL USE                                                                                                                                      | Residential Zones Multi Unit<br>Housing Development Code<br>Home Business General Code                                                                                                                            |  |  |
| City Section 65 (Figure 3)                                                                                                            | Business agency                                                                                                                                      | CZ6 Leisure and Accommodation<br>Zone Development Code<br>Residential Zones Single Dwelling<br>Housing Development Code                                                                                           |  |  |
|                                                                                                                                       | RESIDENTIAL USE                                                                                                                                      | Residential Zones Multi Unit<br>Housing Development Code<br>Home Business General Code                                                                                                                            |  |  |
| Gilmore Section 65 and<br>Section 79 (Figure 4)                                                                                       | Service station                                                                                                                                      | CZ6 Leisure and Accommodation<br>Zone Development Code                                                                                                                                                            |  |  |
| Narrabundah Section 34                                                                                                                | Habitable suite                                                                                                                                      | CZ6 Leisure and Accommodation                                                                                                                                                                                     |  |  |
| Block 1 (Figure 5)                                                                                                                    | Home business                                                                                                                                        | Zone Development Code                                                                                                                                                                                             |  |  |
|                                                                                                                                       | Relocatable unit                                                                                                                                     | Home Business General Code                                                                                                                                                                                        |  |  |
|                                                                                                                                       | RESIDENTIAL USE                                                                                                                                      | <ul> <li>Residential Zones Single Dwelling<br/>Housing Development Code<br/>Residential Zones Multi Unit<br/>Housing Development Code</li> </ul>                                                                  |  |  |
| Narrabundah Section 34                                                                                                                | Business agency                                                                                                                                      | CZ6 Leisure and Accommodation                                                                                                                                                                                     |  |  |
| Blocks 12 and 13 (Figure 5)                                                                                                           | Office                                                                                                                                               | Zone Development Code                                                                                                                                                                                             |  |  |
| Narrabundah Section 100<br>(Figure 5)                                                                                                 | RESIDENTIAL USE                                                                                                                                      | CZ6 Leisure and Accommodation<br>Zone Precinct Code<br>Residential Zones Single Dwelling<br>Housing Development Code<br>Residential Zones Multi Unit<br>Housing Development Code<br>Home Business General Code    |  |  |
| Nicholls Section 2 and<br>Section 39 (Figure 6)                                                                                       | Service station                                                                                                                                      | CZ6 Leisure and Accommodation<br>Zone Development Code                                                                                                                                                            |  |  |
| Tuggeranong District Blocks<br>1469, 1486 and 1670<br>(Figure 4)                                                                      | Service station                                                                                                                                      | CZ6 Leisure and Accommodation<br>Zone Development Code                                                                                                                                                            |  |  |
| Watson Section 61, Section 63<br>Section 64 Blocks 2,8,9 and 10<br>and Section 74 Block 7<br>(Figure 7)                               | RESIDENTIAL USE                                                                                                                                      | CZ6 Leisure and Accommodation<br>Zone Development Code<br>Residential Zones Single Dwelling<br>Housing Development Code<br>Residential Zones Multi Unit<br>Housing Development Code<br>Home Business General Code |  |  |
| Watson Section 75<br>part Block 3 (Figure 7)                                                                                          | Service station                                                                                                                                      | CZ6 Leisure and Accommodation<br>Zone Development Code                                                                                                                                                            |  |  |