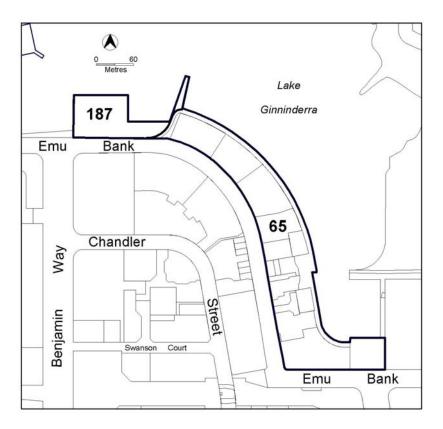

| MINIMUM ASSESSMENT TRACK<br>MERIT<br>Development application required and assessed in the Merit Track, unless specified in Schedule 4 |                                                                                                                                                      |                                                                                                                                                                                                                   |  |  |
|---------------------------------------------------------------------------------------------------------------------------------------|------------------------------------------------------------------------------------------------------------------------------------------------------|-------------------------------------------------------------------------------------------------------------------------------------------------------------------------------------------------------------------|--|--|
| of the Planning and Development Act 2007 (as Impact Track) or listed as prohibited in the Site<br>Specific section below              |                                                                                                                                                      |                                                                                                                                                                                                                   |  |  |
|                                                                                                                                       | Specific areas have additional developments that may be approved subject to assessment. These areas and the additional developments are listed below |                                                                                                                                                                                                                   |  |  |
| Site Identifier                                                                                                                       | Additional Development                                                                                                                               | Code                                                                                                                                                                                                              |  |  |
| Barton Section 23 (Figure 1)                                                                                                          | Business agency                                                                                                                                      | CZ6 Leisure and Accommodation                                                                                                                                                                                     |  |  |
|                                                                                                                                       | Office                                                                                                                                               | Zone Development Code                                                                                                                                                                                             |  |  |
| Belconnen Section 65 and<br>Section 187 (Figure 2)                                                                                    | Office                                                                                                                                               | CZ6 Leisure and Accommodation<br>Zone Development Code<br>Residential Zones Single Dwelling<br>Housing Development Code                                                                                           |  |  |
|                                                                                                                                       | RESIDENTIAL USE                                                                                                                                      | Residential Zones Multi Unit<br>Housing Development Code<br>Home Business General Code                                                                                                                            |  |  |
| City Section 65 (Figure 3)                                                                                                            | Business agency                                                                                                                                      | CZ6 Leisure and Accommodation<br>Zone Development Code<br>Residential Zones Single Dwelling<br>Housing Development Code                                                                                           |  |  |
|                                                                                                                                       | RESIDENTIAL USE                                                                                                                                      | Residential Zones Multi Unit<br>Housing Development Code<br>Home Business General Code                                                                                                                            |  |  |
| Gilmore Section 65 and<br>Section 79 (Figure 4)                                                                                       | Service station                                                                                                                                      | CZ6 Leisure and Accommodation<br>Zone Development Code                                                                                                                                                            |  |  |
| Narrabundah Section 34                                                                                                                | Habitable suite                                                                                                                                      | CZ6 Leisure and Accommodation                                                                                                                                                                                     |  |  |
| Block 1 (Figure 5)                                                                                                                    | Home business                                                                                                                                        | Zone Development Code                                                                                                                                                                                             |  |  |
|                                                                                                                                       | Relocatable unit                                                                                                                                     | Home Business General Code                                                                                                                                                                                        |  |  |
|                                                                                                                                       | RESIDENTIAL USE                                                                                                                                      | <ul> <li>Residential Zones Single Dwelling<br/>Housing Development Code<br/>Residential Zones Multi Unit<br/>Housing Development Code</li> </ul>                                                                  |  |  |
| Narrabundah Section 34                                                                                                                | Business agency                                                                                                                                      | CZ6 Leisure and Accommodation                                                                                                                                                                                     |  |  |
| Blocks 12 and 13 (Figure 5)                                                                                                           | Office                                                                                                                                               | Zone Development Code                                                                                                                                                                                             |  |  |
| Narrabundah Section 100<br>(Figure 5)                                                                                                 | RESIDENTIAL USE                                                                                                                                      | CZ6 Leisure and Accommodation<br>Zone Precinct Code<br>Residential Zones Single Dwelling<br>Housing Development Code<br>Residential Zones Multi Unit<br>Housing Development Code<br>Home Business General Code    |  |  |
| Nicholls Section 2 and<br>Section 39 (Figure 6)                                                                                       | Service station                                                                                                                                      | CZ6 Leisure and Accommodation<br>Zone Development Code                                                                                                                                                            |  |  |
| Tuggeranong District Blocks<br>1469, 1486 and 1670<br>(Figure 4)                                                                      | Service station                                                                                                                                      | CZ6 Leisure and Accommodation<br>Zone Development Code                                                                                                                                                            |  |  |
| Watson Section 61, Section 63<br>Section 64 Blocks 2,8,9 and 10<br>and Section 74 Block 7<br>(Figure 7)                               | RESIDENTIAL USE                                                                                                                                      | CZ6 Leisure and Accommodation<br>Zone Development Code<br>Residential Zones Single Dwelling<br>Housing Development Code<br>Residential Zones Multi Unit<br>Housing Development Code<br>Home Business General Code |  |  |
| Watson Section 75<br>part Block 3 (Figure 7)                                                                                          | Service station                                                                                                                                      | CZ6 Leisure and Accommodation<br>Zone Development Code                                                                                                                                                            |  |  |

4.1 CZ6 – Leisure and Accommodation Zone Development Table Effective: 21 August 2009

| PROHIBITED DEVELOPMENT<br>A development application can not be made                                                               |                                             |
|-----------------------------------------------------------------------------------------------------------------------------------|---------------------------------------------|
| Specific areas have developments that are prohibited in those areas. These areas and the additional developments are listed below |                                             |
| Site Identifier                                                                                                                   | Development                                 |
| Belconnen Section 65 and Section 187<br>(Figure 2)                                                                                | Caravan park / Camping ground               |
|                                                                                                                                   | Drive in cinema                             |
|                                                                                                                                   | Group or organised camp                     |
|                                                                                                                                   | Overnight camping area                      |
| City Section 65                                                                                                                   | SHOP (except for personal services or shops |
| (Figure 3)                                                                                                                        | ancillary to other permitted uses)          |

## Figure 2 Belconnen Section 65 and Section187

page 6

Figure 3 City Section 65