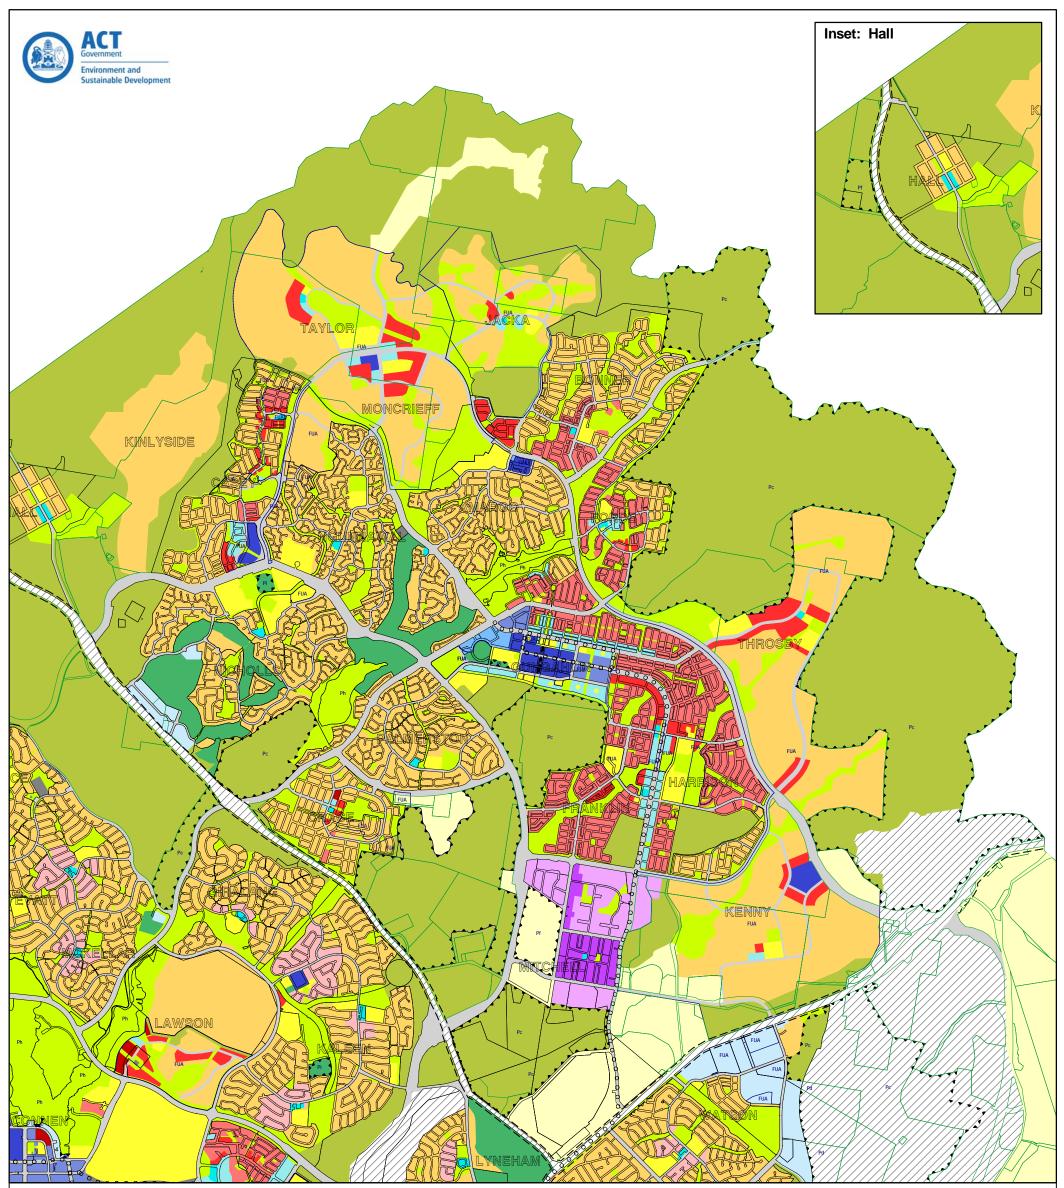

# **Territory Plan Zones and Overlays**

(Refer to the Territory Plan at ACT Legislation Register www.legislation.act .gov.au/ni/2008-27/current/default.asp)

District and Suburb  $\ensuremath{\mbox{Precinct}}\xspace$   $\ensuremath{\mbox{Ades}}\xspace$  are not shown on

this map. Refer to the Territory Plan on the ACT Legislation Register

**OODERING STREET ON THE INTERVISED ON THE OPENATION OF TH** 

www.legislation.act .gov.au/ni/2008-27/current/default.asp section **10 Precinct Maps and Codes.** 