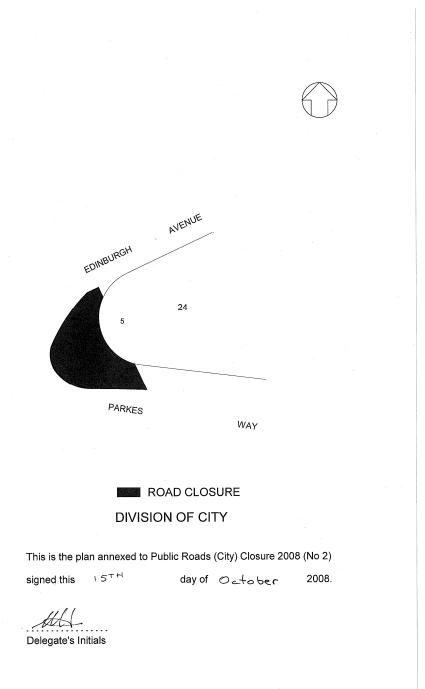

## Notifiable instrument NI2008-488

made under the

Public Roads Act 1902, section 20 (Closing of roads).

I close the portion of road reserve forming part of Edinburgh Avenue and Parkes Way adjacent to Block 5 Section 24 in the Division of City, in the District of Canberra Central as described on Authorised Plan 6457 and shown in a thick black line on the plan annexed hereto.