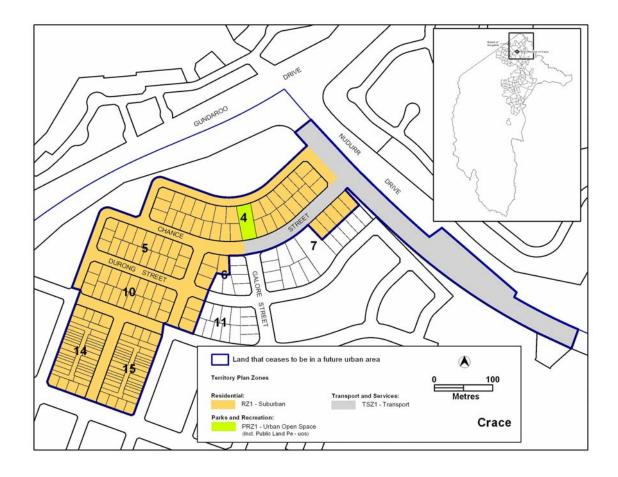

## Planning and Development (Technical Amendment—Crace) Plan Variation 2010

Notifiable instrument NI2010—244 Technical Amendment No 2010-14

made under the

Planning and Development Act 2007, section 89 (Making technical amendments) (s96 land ceases to be in future urban area)

This plan variation commences on the day after it is notified.

Variation No 2010-14 to the Territory Plan has been approved by the Planning and Land Authority

The variation specifies that the land identified on the map at Annexure A being land within the Division of Crace, may be used for the purposes indicated in the Annexure.

## THIS IS PAGE ONE OF ANNEXURE A TO NOTIFIABLE INSTRUMENT NI2010 –244

Kelvin Walsh Delegate of Planning and Land Authority Date: 19 May 2010