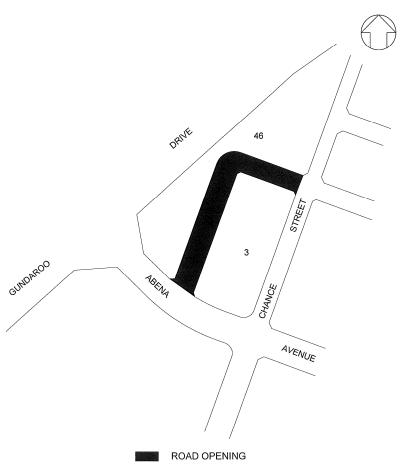

Bill Hirst Surveyor-General of the ACT Delegate of the Minister

9 August 2010

The land adjacent to Sections 3 and 46 in the Division of Crace, in the District of Gungahlin, as shown on the plan annexed hereto.

## **DIVISION OF CRACE**

This is the plan annexed to Public Roads (Crace) Declaration 2010 (No 1) signed on

this

day of

August

2010.

Delegate's Initials