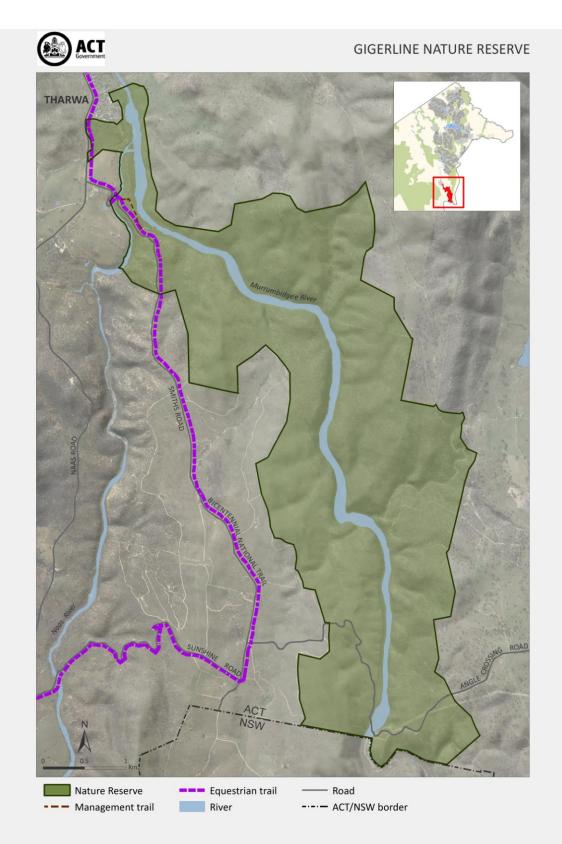

#### 3 Application

This instrument applies to an area reserved in the Territory Plan as a nature reserve and identified in the map in the schedule as the Gigerline Nature Reserve (Reserve).

## SCHEDULE ACTIVITIES DECLARATION

| Column 1                  |  | Column 2                                                                                                                                        |    |
|---------------------------|--|-------------------------------------------------------------------------------------------------------------------------------------------------|----|
| PROHIBITED ACTIVITIES     |  | RESTRICTED ACTIVITIES                                                                                                                           |    |
| NO DOGS                   |  | <b>EQUESTRIAN</b><br><b>ACTIVITIES</b><br>On marked equestrian<br>trails only (see map)                                                         | RA |
| NO CAMPING                |  | MOUNTAIN BIKE<br>RIDING/CYCLING<br>On sealed roads and<br>management trails only<br>(see map)                                                   |    |
| NO FIRES                  |  | MOTOR VEHICLES<br>On formed roads only<br>unless signposted<br>otherwise                                                                        |    |
| NO FIREWOOD<br>COLLECTION |  | <b>ENVIRONMENT</b><br><b>VOLUNTEER</b><br><b>ACTIVITIES</b><br>May be conducted only in<br>accordance with approved<br>volunteer works programs |    |