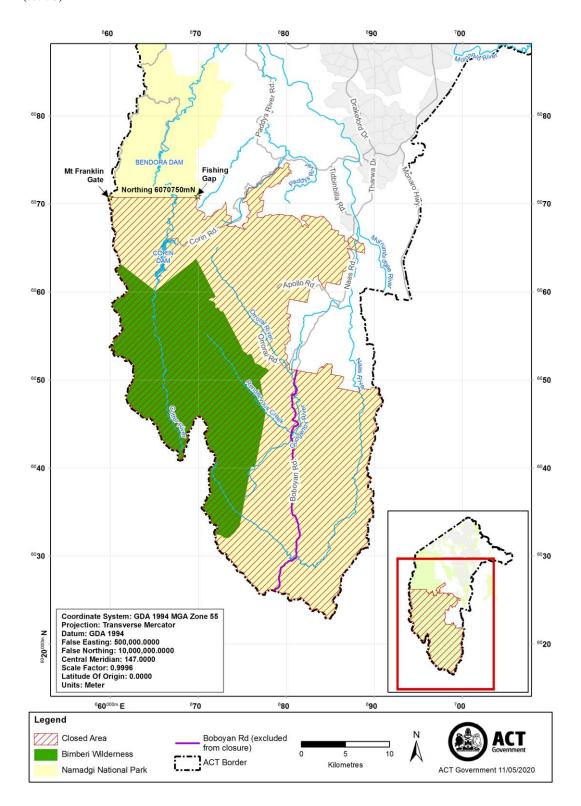

#### 3 Declaration

I declare public access to Namadgi National Park, as identified by red shading in the map in schedule 1, is prohibited.

## Schedule 1 Namadgi National Park

(see s 3)