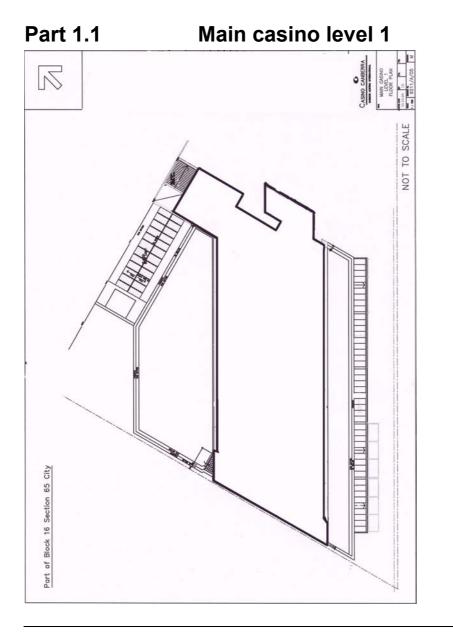

# 5 Designation of casino—the Act, s 4

- (1) The following areas are designated to be the casino:
  - (a) the area outlined in bold on the plan in schedule 1, part 1.1 and part 1.2;

page 2

- (b) the area outlined in bold on the plan in schedule 1, part 1.3 (other than the ACTTAB area).
- (2) In subregulation (1) (b):

page 3

Schedule 1Designation of casinoPart 1.1Main casino level 1