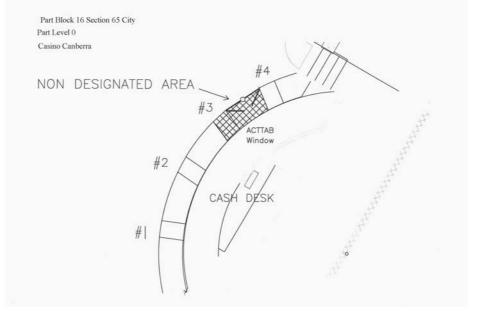

# 5 Designation of casino—the Act, s 4

- (1) The following areas are designated to be the casino:
  - (a) the area outlined in bold on the plan in schedule 1, part 1.1 and part 1.2;

page 2

- (b) the area outlined in bold on the plan in schedule 1, part 1.3 (other than the ACTTAB area).
- (2) In subregulation (1) (b):

*ACTTAB area* means the area on the plan in schedule 1, part 1.3 described as the nondesignated area (an expanded view of which appears in schedule 1, part 1.4).

R4 19/01/03 Casino Control Regulations 1992

# Area not designated as casino

R4 19/01/03 Casino Control Regulations 1992

page 7