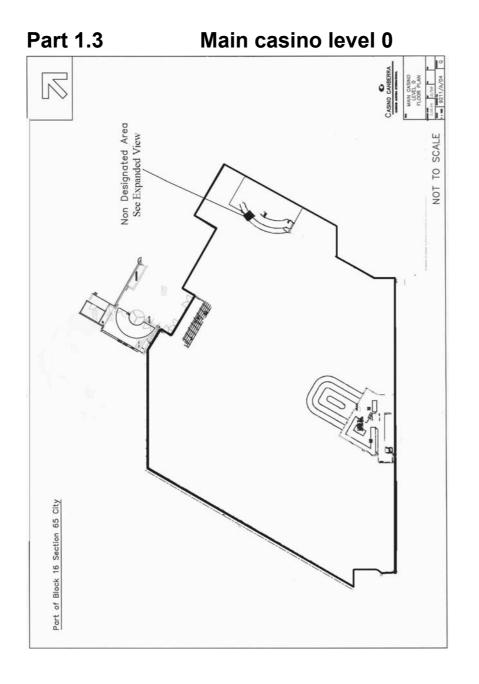

# 5 Designation of casino—the Act, s 4

- (1) The following areas are designated to be the casino:
  - (a) the area outlined in bold on the plan in schedule 1, part 1.1 and part 1.2;

page 2

- (b) the area outlined in bold on the plan in schedule 1, part 1.3 (other than the ACTTAB area).
- (2) In subregulation (1) (b):

*ACTTAB area* means the area on the plan in schedule 1, part 1.3 described as the nondesignated area (an expanded view of which appears in schedule 1, part 1.4).

R4 19/01/03 Casino Control Regulations 1992

Casino Control Regulations 1992

page 5

Schedule 1Designation of casinoPart 1.3Main casino level 0

page 6

Casino Control Regulations 1992

R4 19/01/03