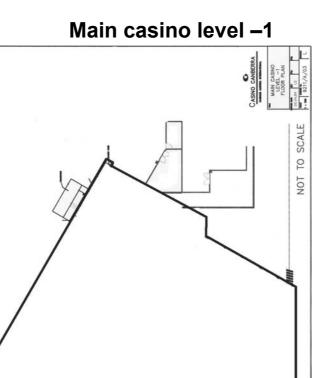

# 5 Designation of casino—the Act, s 4

- (1) The following areas are designated to be the casino:
  - (a) the area outlined in bold on the plan in schedule 1, part 1.1 and part 1.2;

page 2

- (b) the area outlined in bold on the plan in schedule 1, part 1.3 (other than the ACTTAB area).
- (2) In subregulation (1) (b):

# Schedule 1 Designation of casino

(see reg 5)

R4 19/01/03

Designation of casino Main casino level –1

Schedule 1 Part 1.2

 $\square$ Part of Block 16 Section 65 City

R4 19/01/03

Part 1.2