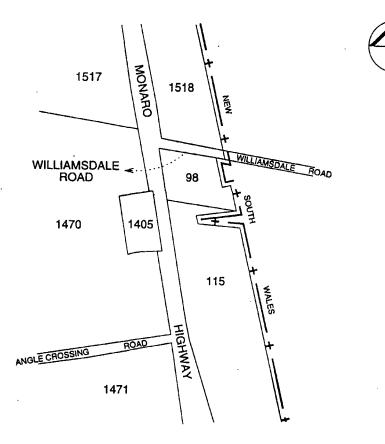

NAME

Williamsdale Road

ORIGIN

Williamsdale Road NSW

SIGNIFICANCE

ACT extension of Williamsdale Road NSW

**Delegate's Initials** 

This is Page 1 of the Schedule to the Instrument signed by the Delegate of the Minister on the 13th day of July 1998 Authorised by the ACT Parliamentary Counsel-also accessible at www.legislation.act.gov.au

## DISTRICT OF TUGGERANONG

**Delegate's Initials** 

Sec. 18.

This is Page 2 of the Schedule to the Instrument signed by the Delegate of the Minister on the 13th day of July 1998 Authorised by the ACT Parliamentary Counsel-also accessible at www.legislation.act.gov.au