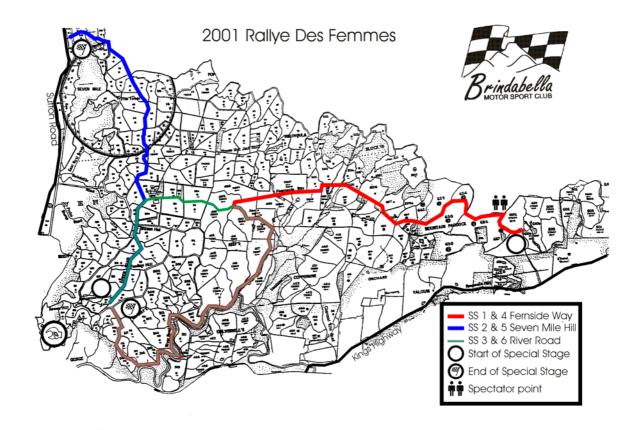

## Special stage means:

- (a) The competitive route for the following special stages shown on the attached map, described as:
- Special stage 1 (SS1) Fernside Way 1;
- Special Stage 2 (SS2) Seven Mile Hill 1;
- Special Stage 3 (SS3) River Road 1;
- Special Stage 4 (SS4) Fernside Way 2;
- Special Stage 5 (SS5) Seven Mile Hill 2; and
- Special Stage 6 (SS6) River Road 2.

Bill Wood Minister for Urban Services 6 December 2001

ITINERARY LADY DRIVERS RALLY 08/12/2001

| Stage Name           | Dist in<br>Kms | Comp in<br>Kms | Service<br>Time<br>minutes | Time<br>Allowed | "000" | "00"  | "0"   | Start<br>Time Car<br>1 | Start<br>Time<br>Car 20 | Start<br>Control<br>Closes |
|----------------------|----------------|----------------|----------------------------|-----------------|-------|-------|-------|------------------------|-------------------------|----------------------------|
| Start of leg one     |                |                |                            |                 |       |       |       |                        |                         |                            |
| Liaison              | 19.75          | 0.00           | 0:00                       | 0:30            | 11:15 | 11:30 | 11:45 | 12:00                  | 12:38                   | 13:08                      |
| SS1 - FERNSIDE WAY 1 | 24.02          | 19.07          | 0:30                       | 1:00            | 11:48 | 12:03 | 12:18 | 12:33                  | 13:11                   | 13:41                      |
| SS2 - 7 MILE HILL 1  | 20.51          | 9.81           | 0:15                       | 1:00            | 12:51 | 13:06 | 13:21 | 13:36                  | 14:14                   | 14:44                      |
| SS3 - RIVER ROAD 1   | 38.27          | 16.19          | 0:30                       | 1:20            | 13:54 | 14:09 | 14:24 | 14:39                  | 15:17                   | 15:47                      |
| SS4 - FERNSIDE WAY 2 | 24.02          | 19.07          | 0:30                       | 1:00            | 15:17 | 15:32 | 15:47 | 16:02                  | 16:40                   | 17:10                      |
| SS5 - 7 MILE HILL 2  | 20.51          | 9.81           | 0:15                       | 1:00            | 16:20 | 16:35 | 16:50 | 17:05                  | 17:43                   | 18:13                      |
| SS6 - RIVER ROAD 2   | 38.27          | 16.19          | 0:00                       | 1:00            | 17:23 | 17:38 | 17:53 | 18:08                  | 18:46                   | 19:16                      |
| TOTAL KM             | 185.35         | 90.14          |                            |                 |       |       |       |                        |                         |                            |