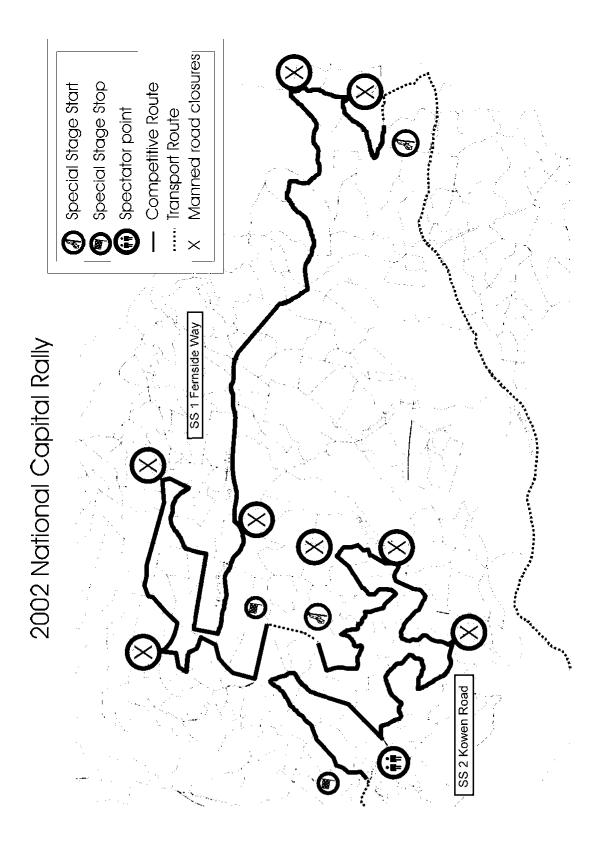

#### Special stage means:

(a) The route for the following special stage shown on Map 1, described as:

- Media promotion stage– Hyles Block;
- (b) The competitive route for the following special stage shown on Map 2, described as:
- Special stage 1 (SS1) Fernside Way; and
- Special stage 2 (SS2) Kowen Road;
- (c) The competitive route for the following special stage shown on Map 3, described as:
- Special stage 3 (SS3) Champagnes; and
- Special stage 4 (SS4) Sinclair Settlement; and
- Special stage 6 (SS6) Sherwood;
- (d) The competitive route for the following special stage shown on Map 4, described as:
- Special stage 5 (SS5) Tidbinbilla; and
- (e) The competitive route for the following special stage shown on Map 5, described as:
- Special stage 7 (SS7) Padovans; and
- (f) The competitive route for the following special stage shown on Map 6, described as:
- Special stage 8 (SS8) Greenhills.