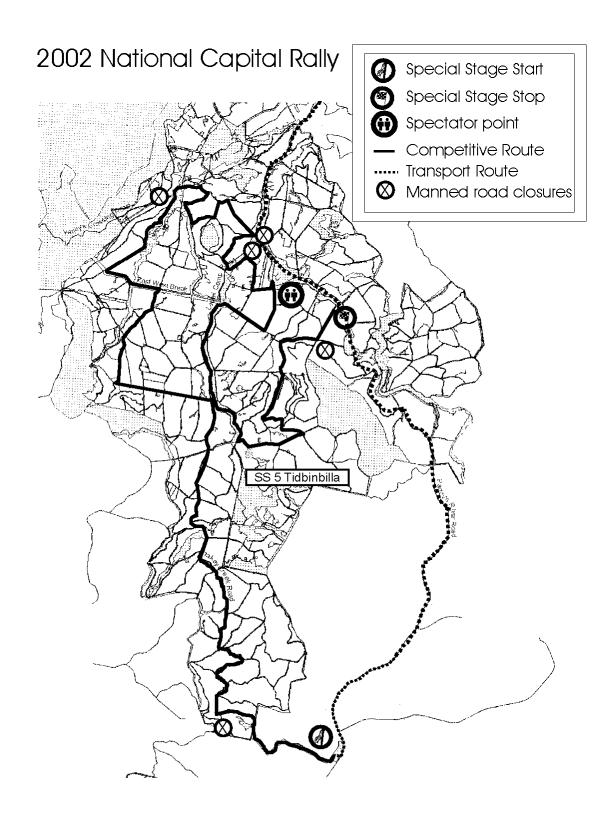

#### Special stage means:

(a) The route for the following special stage shown on Map 1, described as:

- Media promotion stage– Hyles Block;
- (b) The competitive route for the following special stage shown on Map 2, described as:
- Special stage 1 (SS1) Fernside Way; and
- Special stage 2 (SS2) Kowen Road;
- (c) The competitive route for the following special stage shown on Map 3, described as:
- Special stage 3 (SS3) Champagnes; and
- Special stage 4 (SS4) Sinclair Settlement; and
- Special stage 6 (SS6) Sherwood;
- (d) The competitive route for the following special stage shown on Map 4, described as:
- Special stage 5 (SS5) Tidbinbilla; and
- (e) The competitive route for the following special stage shown on Map 5, described as:
- Special stage 7 (SS7) Padovans; and
- (f) The competitive route for the following special stage shown on Map 6, described as:
- Special stage 8 (SS8) Greenhills.