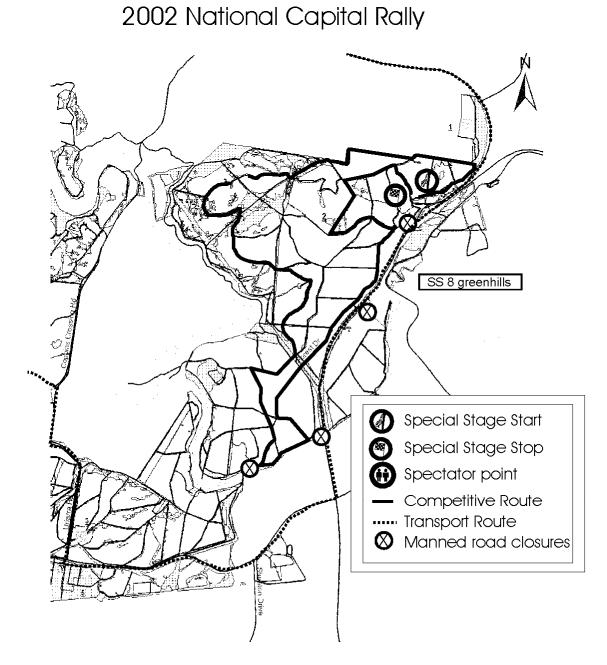

#### Special stage means:

(a) The route for the following special stage shown on Map 1, described as:

- Media promotion stage– Hyles Block;
- (b) The competitive route for the following special stage shown on Map 2, described as:
- Special stage 1 (SS1) Fernside Way; and
- Special stage 2 (SS2) Kowen Road;
- (c) The competitive route for the following special stage shown on Map 3, described as:
- Special stage 3 (SS3) Champagnes; and
- Special stage 4 (SS4) Sinclair Settlement; and
- Special stage 6 (SS6) Sherwood;
- (d) The competitive route for the following special stage shown on Map 4, described as:
- Special stage 5 (SS5) Tidbinbilla; and
- (e) The competitive route for the following special stage shown on Map 5, described as:
- Special stage 7 (SS7) Padovans; and
- (f) The competitive route for the following special stage shown on Map 6, described as:
- Special stage 8 (SS8) Greenhills.