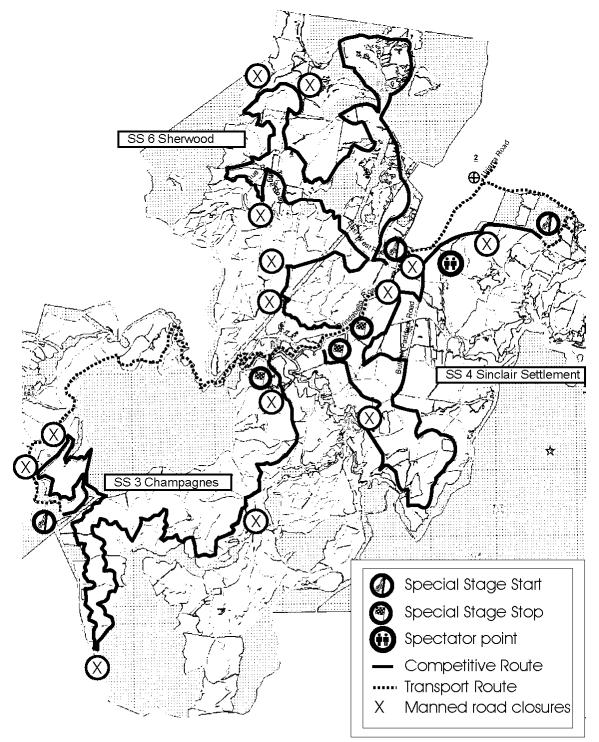

#### Special stage means:

(a) The route for the following special stage shown on Map 1, described as:

- Media promotion stage– Hyles Block;
- (b) The competitive route for the following special stage shown on Map 2, described as:
- Special stage 1 (SS1) Fernside Way; and
- Special stage 2 (SS2) Kowen Road;
- (c) The competitive route for the following special stage shown on Map 3, described as:
- Special stage 3 (SS3) Champagnes; and
- Special stage 4 (SS4) Sinclair Settlement; and
- Special stage 6 (SS6) Sherwood;
- (d) The competitive route for the following special stage shown on Map 4, described as:
- Special stage 5 (SS5) Tidbinbilla; and
- (e) The competitive route for the following special stage shown on Map 5, described as:
- Special stage 7 (SS7) Padovans; and
- (f) The competitive route for the following special stage shown on Map 6, described as:
- Special stage 8 (SS8) Greenhills.