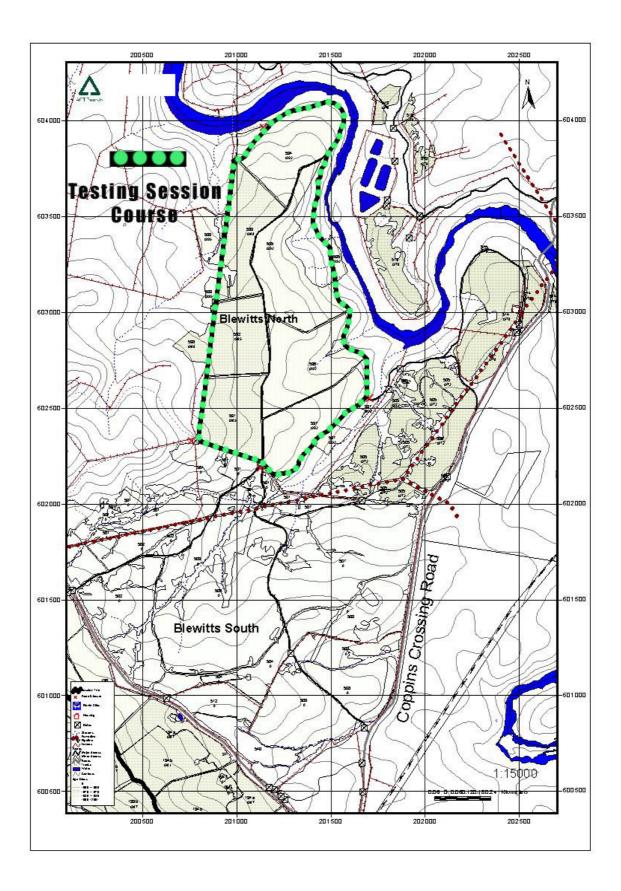

For this declaration, the specified location to be used for the rally car testing means the roads and road related areas at the northern end of Blewitts Forest, in the area not yet harvested, as shown on the attached map.