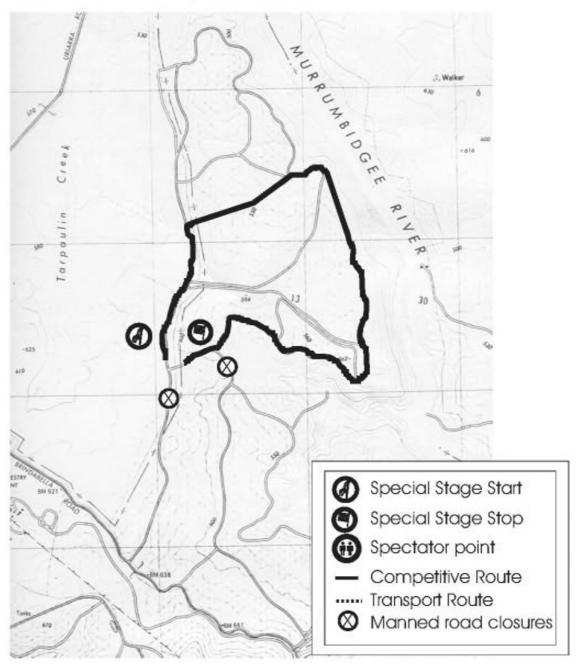

|       |                                 |       |                        |                         |                           |
|        | TOTAL KM              | 340.47         | 158.90                     |                            |                          |                                            |       |                                 |       |                        |                         |                           |
|        | Clubman event         | 261.26         | 126.99                     |                            |                          |                                            |       |                                 |       |                        |                         |                           |

## Media promotion Stage

### Hyles Block











## 2003 National Capital Rally