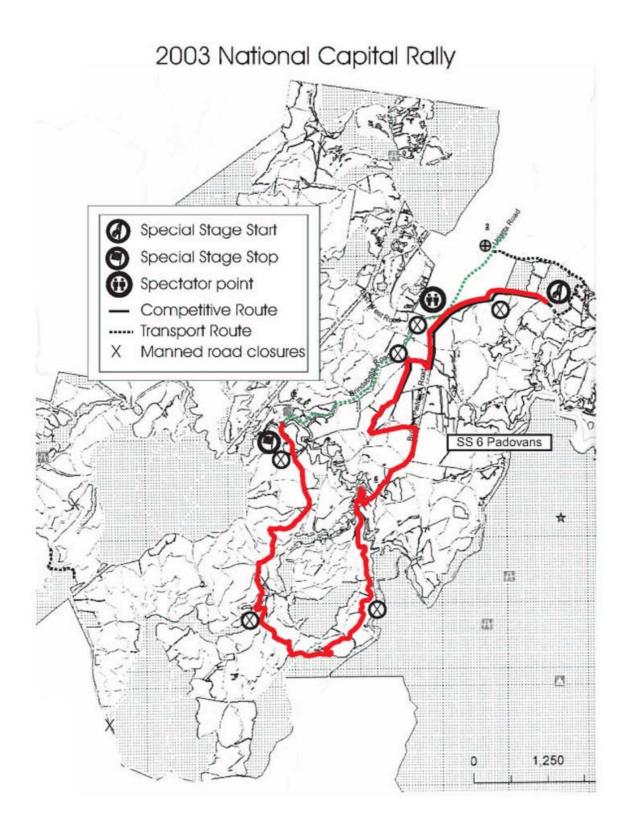

#### Special stage means:

- (a) The route for the following special stage shown on Map 1, described as:
- Media promotion stage—Hyles Block; and
- (b) The competitive route for the following special stages shown on Map 2, described as:
- Special stage 1 (SS1) Fernside Way; and
- Special stage 2 (SS2) Kowen Road;
- (c) The competitive route for the following special stages shown on Map 3, described as:
- Special stage 3 (SS3) Champagnes; and
- Special stage 5 (SS5) Sherwood;
- (d) The competitive route for the following special stage shown on Map 4, described as:
- Special stage 4 (SS4) Tidbinbilla; and
- (e) The competitive route for the following special stage shown on Map 5, described as:
- Special stage 6 (SS6) Padovans; and
- (f) The competitive route for the following special stage shown on Map 6, described as:
- Special stage 7 (SS7) Forest Drive (Greenhills).