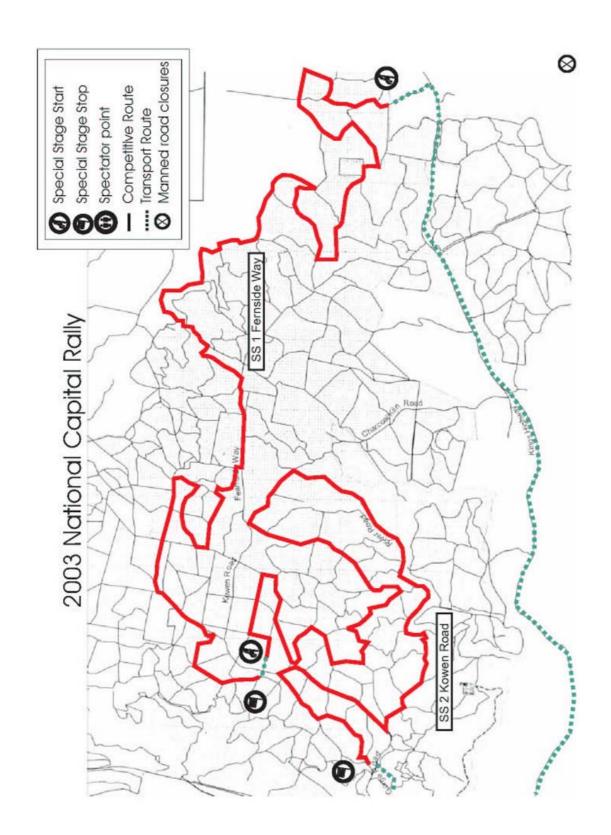

#### Special stage means:

- (a) The route for the following special stage shown on Map 1, described as:
- Media promotion stage—Hyles Block; and
- (b) The competitive route for the following special stages shown on Map 2, described as:
- Special stage 1 (SS1) Fernside Way; and
- Special stage 2 (SS2) Kowen Road;
- (c) The competitive route for the following special stages shown on Map 3, described as:
- Special stage 3 (SS3) Champagnes; and
- Special stage 5 (SS5) Sherwood;
- (d) The competitive route for the following special stage shown on Map 4, described as:
- Special stage 4 (SS4) Tidbinbilla; and
- (e) The competitive route for the following special stage shown on Map 5, described as:
- Special stage 6 (SS6) Padovans; and
- (f) The competitive route for the following special stage shown on Map 6, described as:
- Special stage 7 (SS7) Forest Drive (Greenhills).