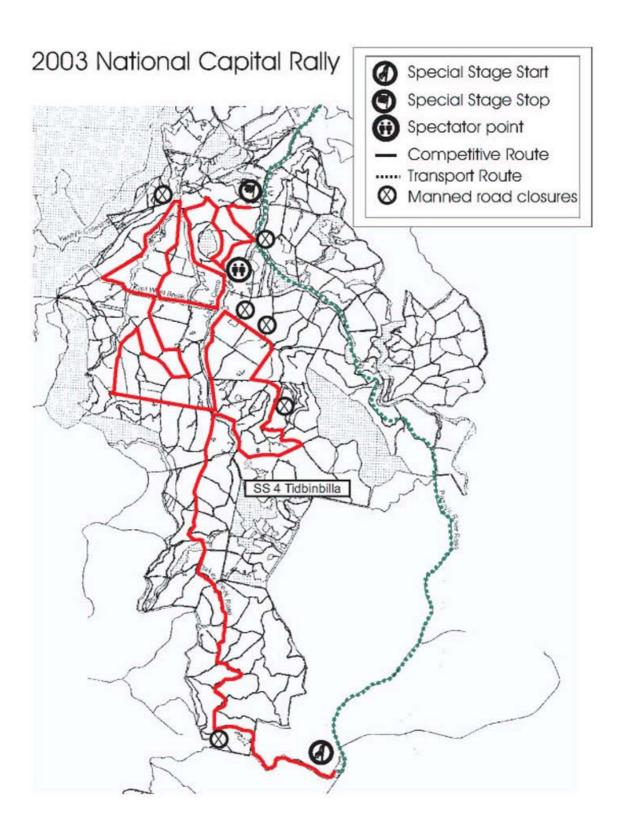

#### Special stage means:

- (a) The route for the following special stage shown on Map 1, described as:
- Media promotion stage—Hyles Block; and
- (b) The competitive route for the following special stages shown on Map 2, described as:
- Special stage 1 (SS1) Fernside Way; and
- Special stage 2 (SS2) Kowen Road;
- (c) The competitive route for the following special stages shown on Map 3, described as:
- Special stage 3 (SS3) Champagnes; and
- Special stage 5 (SS5) Sherwood;
- (d) The competitive route for the following special stage shown on Map 4, described as:
- Special stage 4 (SS4) Tidbinbilla; and
- (e) The competitive route for the following special stage shown on Map 5, described as:
- Special stage 6 (SS6) Padovans; and
- (f) The competitive route for the following special stage shown on Map 6, described as:
- Special stage 7 (SS7) Forest Drive (Greenhills).