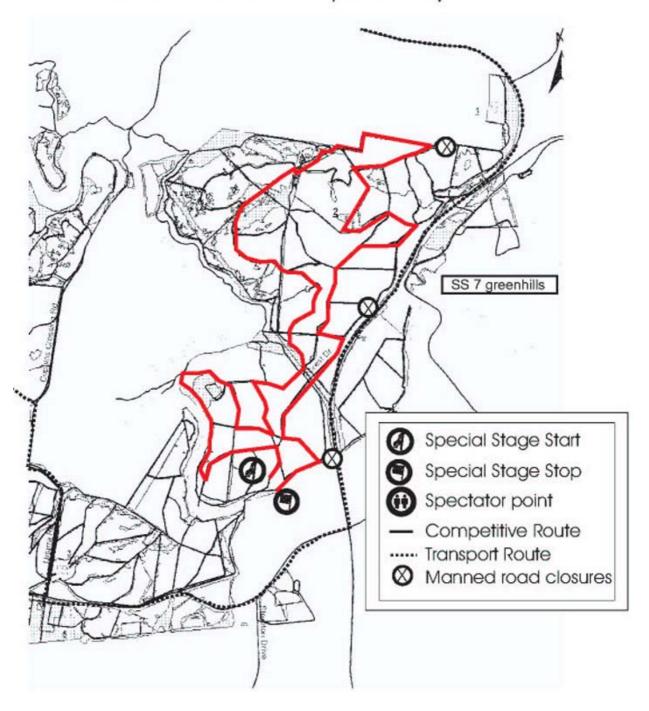

#### Special stage means:

- (a) The route for the following special stage shown on Map 1, described as:
- Media promotion stage—Hyles Block; and
- (b) The competitive route for the following special stages shown on Map 2, described as:
- Special stage 1 (SS1) Fernside Way; and
- Special stage 2 (SS2) Kowen Road;
- (c) The competitive route for the following special stages shown on Map 3, described as:
- Special stage 3 (SS3) Champagnes; and
- Special stage 5 (SS5) Sherwood;
- (d) The competitive route for the following special stage shown on Map 4, described as:
- Special stage 4 (SS4) Tidbinbilla; and
- (e) The competitive route for the following special stage shown on Map 5, described as:
- Special stage 6 (SS6) Padovans; and
- (f) The competitive route for the following special stage shown on Map 6, described as:
- Special stage 7 (SS7) Forest Drive (Greenhills).