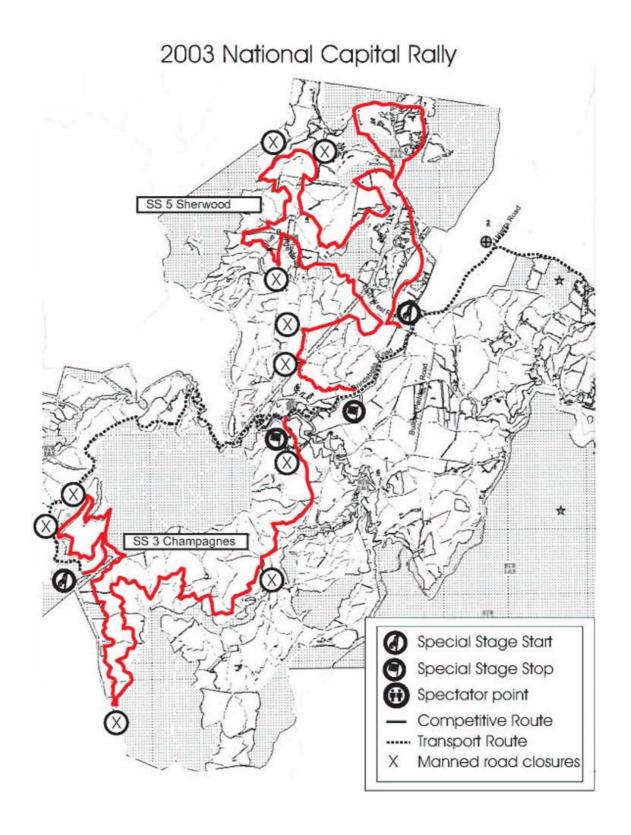

#### Special stage means:

- (a) The route for the following special stage shown on Map 1, described as:
- Media promotion stage—Hyles Block; and
- (b) The competitive route for the following special stages shown on Map 2, described as:
- Special stage 1 (SS1) Fernside Way; and
- Special stage 2 (SS2) Kowen Road;
- (c) The competitive route for the following special stages shown on Map 3, described as:
- Special stage 3 (SS3) Champagnes; and
- Special stage 5 (SS5) Sherwood;
- (d) The competitive route for the following special stage shown on Map 4, described as:
- Special stage 4 (SS4) Tidbinbilla; and
- (e) The competitive route for the following special stage shown on Map 5, described as:
- Special stage 6 (SS6) Padovans; and
- (f) The competitive route for the following special stage shown on Map 6, described as:
- Special stage 7 (SS7) Forest Drive (Greenhills).