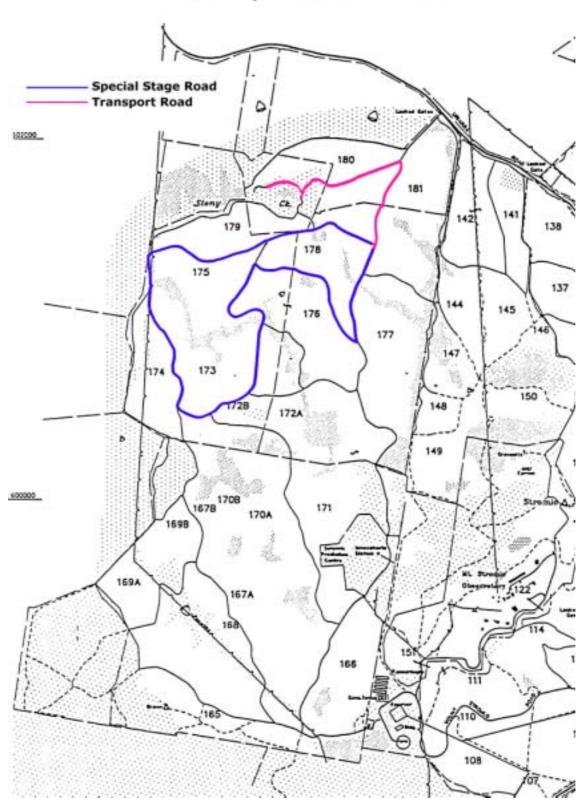

### Special stage means:

The route for the following special stage shown on Map 1, described as:

• Special stages 1 to 12 – Block 12, Stromlo Forest

Bill WoodMinister for Urban Services11 October 2004

"Block 12", Stromlo Forest