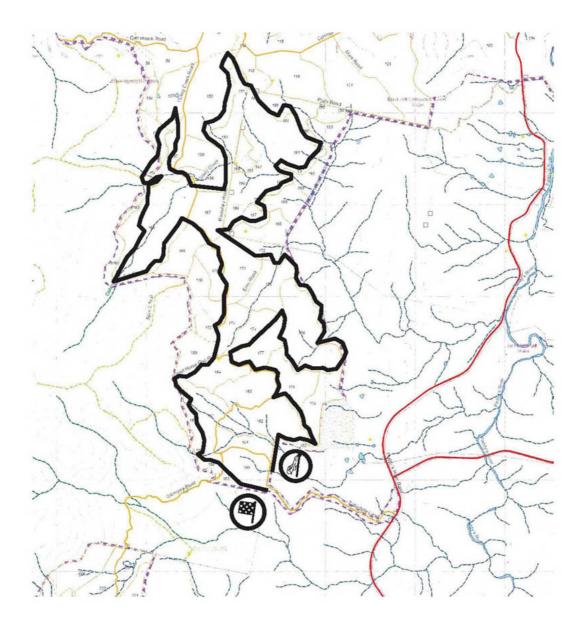

## Special stage means:

The competitive routes for the following special stages shown on the attached maps:

- Special stage 1 (SS1) Greenhills I;
- Special stage 2 (SS2) Blewitts;
- Special stage 3 (SS3) Dead Horse Gap I;
- Special stage 4 (SS4) Mineshaft Reverse I;
- Special stage 5 (SS5) West Knob I;
- Special stage 6 (SS6) Dead Horse Gap II;
- Special stage 7 (SS7) Mineshaft Reverse II;
- Special stage 8 (SS8) West Knob II; and
- Special stage 9 (SS9) Greenhills II.

# '05 Truss Me National Capital Rally

SS 3, 6 Dead Horse Gap