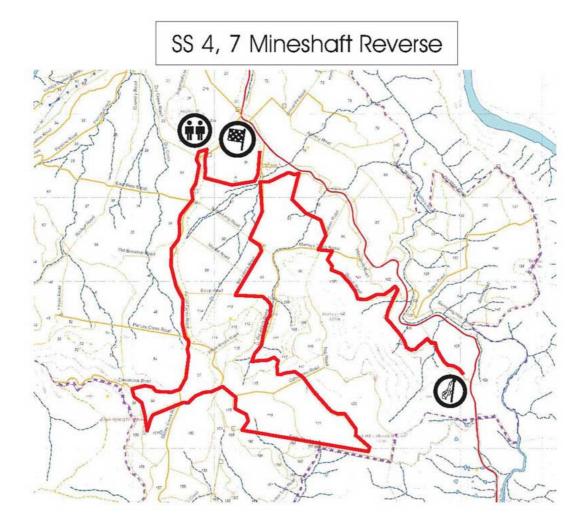

## Special stage means:

The competitive routes for the following special stages shown on the attached maps:

- Special stage 1 (SS1) Greenhills I;
- Special stage 2 (SS2) Blewitts;
- Special stage 3 (SS3) Dead Horse Gap I;
- Special stage 4 (SS4) Mineshaft Reverse I;
- Special stage 5 (SS5) West Knob I;
- Special stage 6 (SS6) Dead Horse Gap II;
- Special stage 7 (SS7) Mineshaft Reverse II;
- Special stage 8 (SS8) West Knob II; and
- Special stage 9 (SS9) Greenhills II.