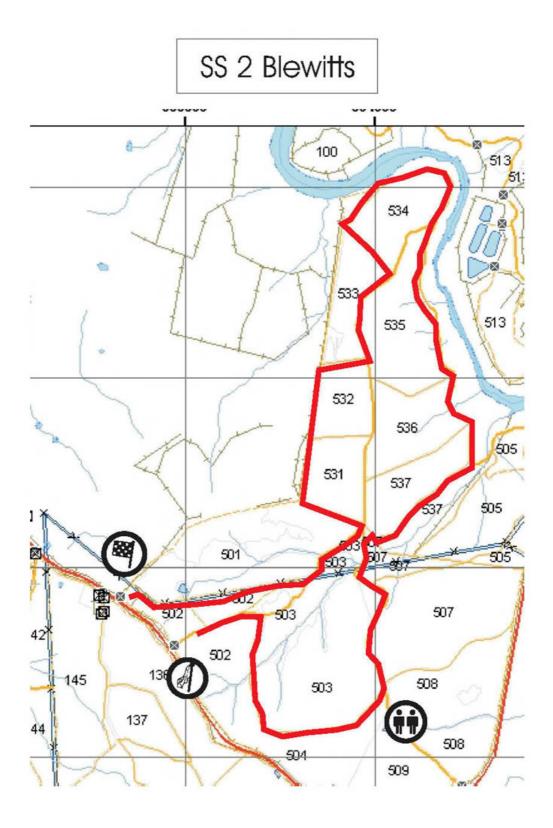

## Special stage means:

The competitive routes for the following special stages shown on the attached maps:

- Special stage 1 (SS1) Greenhills I;
- Special stage 2 (SS2) Blewitts;
- Special stage 3 (SS3) Dead Horse Gap I;
- Special stage 4 (SS4) Mineshaft Reverse I;
- Special stage 5 (SS5) West Knob I;
- Special stage 6 (SS6) Dead Horse Gap II;
- Special stage 7 (SS7) Mineshaft Reverse II;
- Special stage 8 (SS8) West Knob II; and
- Special stage 9 (SS9) Greenhills II.