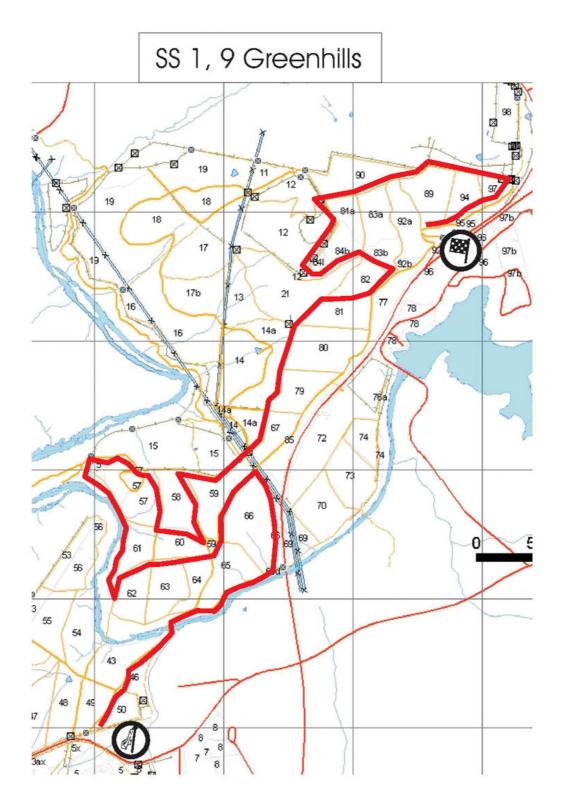

## Special stage means:

The competitive routes for the following special stages shown on the attached maps:

- Special stage 1 (SS1) Greenhills I;
- Special stage 2 (SS2) Blewitts;
- Special stage 3 (SS3) Dead Horse Gap I;
- Special stage 4 (SS4) Mineshaft Reverse I;
- Special stage 5 (SS5) West Knob I;
- Special stage 6 (SS6) Dead Horse Gap II;
- Special stage 7 (SS7) Mineshaft Reverse II;
- Special stage 8 (SS8) West Knob II; and
- Special stage 9 (SS9) Greenhills II.