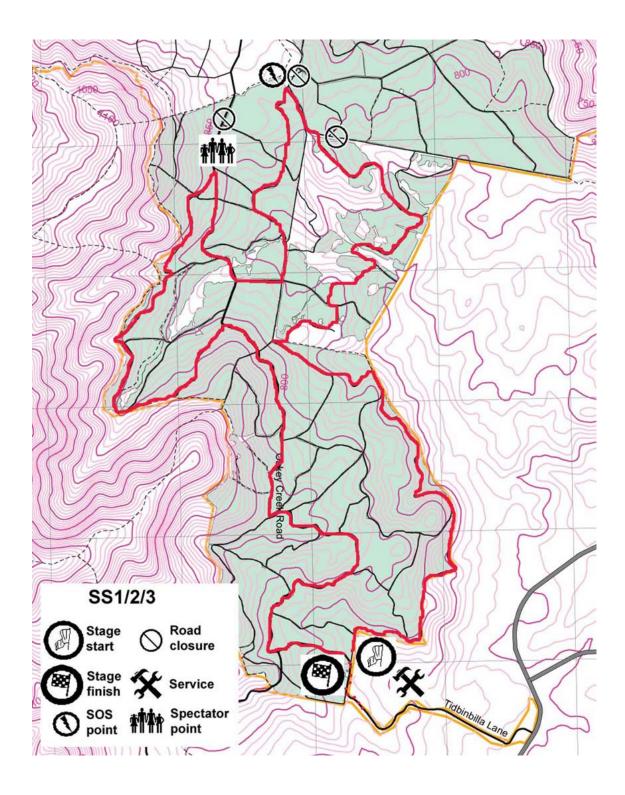

## Special stage means:

The competitive route for the following special stages shown on the attached map:

- Special stage 1 Space Rocket I;
- Special stage 2 Space Rocket II; and
- Special stage 3 Space Rocket III.

John Hargreaves Minister for Urban Services 3 March 2005

|                            |         | Comp. | Total            | Service        | Time              |                  | 9                                                     |                     |                      |                   | Average        |
|----------------------------|---------|-------|------------------|----------------|-------------------|------------------|-------------------------------------------------------|---------------------|----------------------|-------------------|----------------|
| Stage Name Section         | Section |       | distance<br>(km) | Time<br>(mins) | Allowed<br>(mins) | 00<br>Start time | 00 0 Car 1 Car 30<br>Start time Start time Start time | Car 1<br>Start time | Car 30<br>Start time | Control<br>closes | speed<br>(kph) |
| Liaison from Start 1.0-1.1 | 1.0-1.1 | 00.0  | 0.38             | 00:0           |                   | 17:30            | 17:50                                                 | 18:00               | 18:58                | 19:03             | 4.6            |
| Space Rocket I 1.1-1.2     | 1.1-1.2 |       | 19.65            | 0:45           | 1:10              |                  | 17:58                                                 | 18:08               | 19:06                | 19:11             | 16.8           |
| Space Rocket II            | 1.2-1.3 | 19.10 | 19.65            | 0:45           | 1:10              |                  | 19:11                                                 | 19:21               | 20:19                | 20:24             | 16.8           |
| Space Rocket III           | 1.3-1.4 | 19.10 | 19.47            | 00:0           | 0:20              |                  | 20:24                                                 | 20:34               | 21:32                | 21:37             | 58.4           |
| Finish                     |         |       |                  |                |                   |                  | 20:44                                                 | 20:54               | 21:52                | 21:57             |                |
| TOTAL                      |         | 57.30 | 59.15            |                |                   |                  |                                                       |                     |                      |                   |                |