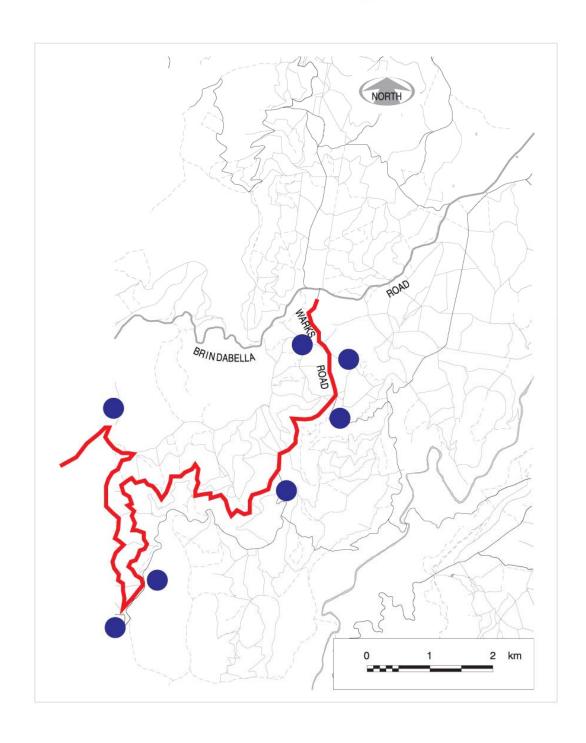

#### Special stage means:

- (a) The competitive route for the following special stage shown on Map 1, described as:
- Special stage 1 Forest Drive; and
- (b) The competitive route for the following special stage shown on Map 2, described as:
- Special stage 2 Champagnes; and
- (c) The competitive route for the following special stage shown on Map 3, described as:
- Special stage 3 Sherwood; and
- (d) The competitive route for the following special stage shown on Map 4, described as:
- Special stage 4 Tidbinbilla; and
- (e) The competitive route for the following special stage shown on Map 5, described as:
- Special stage 5 Sugarloaf; and

### '05 Mini Nat Cap Rally SS 4 Tidbinbilla