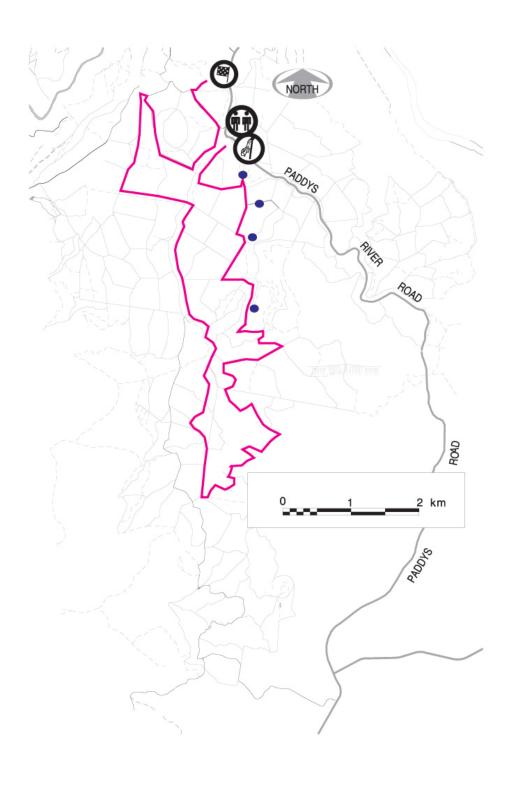

#### Special stage means:

- (a) The competitive route for the following special stage shown on Map 1, described as:
- Special stage 1 Forest Drive; and
- (b) The competitive route for the following special stage shown on Map 2, described as:
- Special stage 2 Champagnes; and
- (c) The competitive route for the following special stage shown on Map 3, described as:
- Special stage 3 Sherwood; and
- (d) The competitive route for the following special stage shown on Map 4, described as:
- Special stage 4 Tidbinbilla; and
- (e) The competitive route for the following special stage shown on Map 5, described as:
- Special stage 5 Sugarloaf; and