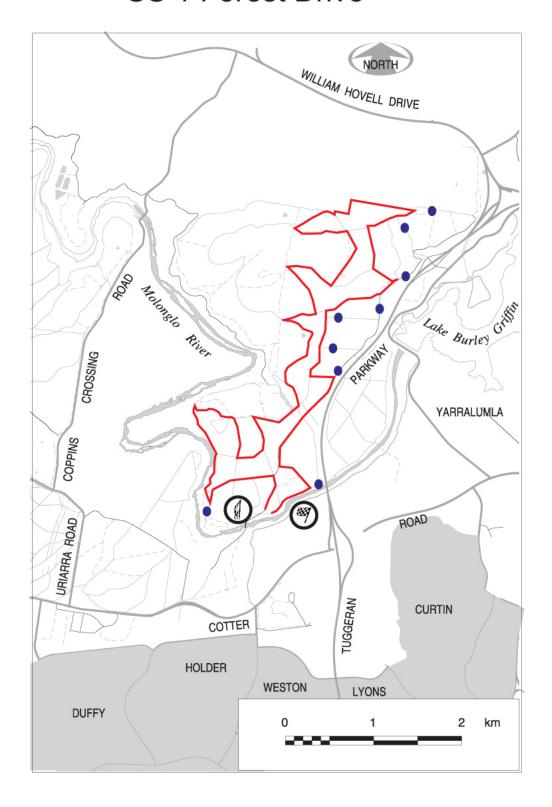

#### Special stage means:

- (a) The competitive route for the following special stage shown on Map 1, described as:
- Special stage 1 Forest Drive; and
- (b) The competitive route for the following special stage shown on Map 2, described as:
- Special stage 2 Champagnes; and
- (c) The competitive route for the following special stage shown on Map 3, described as:
- Special stage 3 Sherwood; and
- (d) The competitive route for the following special stage shown on Map 4, described as:
- Special stage 4 Tidbinbilla; and
- (e) The competitive route for the following special stage shown on Map 5, described as:
- Special stage 5 Sugarloaf; and

## 2005 Mini Nat Cap Rally SS 1 Forest Drive