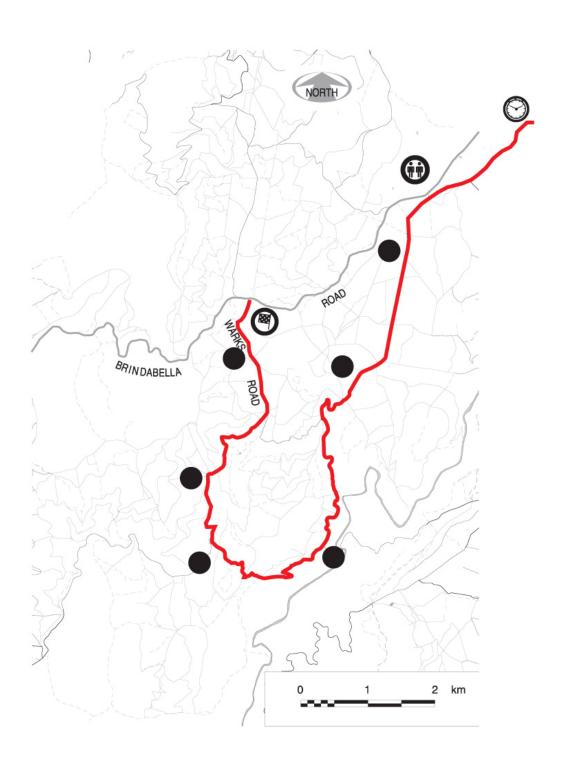

- (f) The competitive route for the following special stage shown on Map 6, described as:
- Special stage 6 Padovans.

Ted Quinlan Acting Minister for Urban Services 27 January 2005

|       |                   |                |                            |                            | Itinerary                             | ary    |       |                               |       |                        |                         |                           |
|-------|-------------------|----------------|----------------------------|----------------------------|---------------------------------------|--------|-------|-------------------------------|-------|------------------------|-------------------------|---------------------------|
|       |                   |                | 8                          | 005 MI                     | 2005 MINI NAT CAP RALLY<br>29/01/2005 | CAP RA | TTX.  |                               |       |                        |                         |                           |
|       | Stage Name        | Dist in<br>Kms | Dist in Comp in<br>Kms Kms | Service<br>Time<br>minutes | Time<br>Allowed                       | Course | 000   | "00"<br>Closed to<br>Stewards | 0     | Start<br>Time Car<br>1 | Start<br>Time<br>Car 50 | Start<br>Control<br>Close |
|       |                   |                |                            |                            | Start of leg one                      | ) one  |       |                               |       |                        |                         |                           |
| TC1.0 | Liaison 1         | 16.20          | 00.0                       |                            | 0:20                                  | 13:00  | 13:15 | 13:30                         | 13:45 | 14:00                  | 15:48                   | 16:08                     |
| TC1.1 | Forest Drive SS 1 | 56.71          | 16.57                      | 10 U                       | 1:10                                  | 13:23  | 13:38 | 13:53                         | 14:08 | 14:23                  | 16:11                   | 16:31                     |
| TC1.2 | Champagnes SS 2   | 19.22          | 16.01                      |                            | 0:20                                  | 14:36  | 14:51 | 15:06                         | 15:21 | 15:36                  | 17:24                   | 17:44                     |
| TC1.3 | Sherwood SS 3     | 52.28          | 25.65                      | 20.00                      | 1:15                                  | 14:59  | 15:14 | 15:29                         | 15:44 | 15:59                  | 17:47                   | 18:07                     |
| TC1.4 | Tidbinbilla SS 4  | 26.35          | 23.27                      |                            | 0:30                                  | 16:17  | 16:32 | 16:47                         | 17:02 | 17:17                  | 19:05                   | 19:25                     |
| TC1.5 | Sugarloaf SS 5    | 30.62          | 20.98                      | 30.00                      | 1:15                                  | 16:50  | 17:05 | 17:20                         | 17:35 | 17:50                  | 19:38                   | 19:58                     |
| TC1.6 | Padovans SS 6     | 23.33          | 15.05                      |                            | 0:20                                  | 18:08  | 18:23 | 18:38                         | 18:53 | 19:08                  | 20:56                   | 21:36                     |
|       |                   |                |                            | 102                        |                                       |        |       |                               |       |                        |                         |                           |
|       | TOTAL KM          | 224.71         | 117.53                     |                            |                                       |        |       |                               |       |                        |                         |                           |