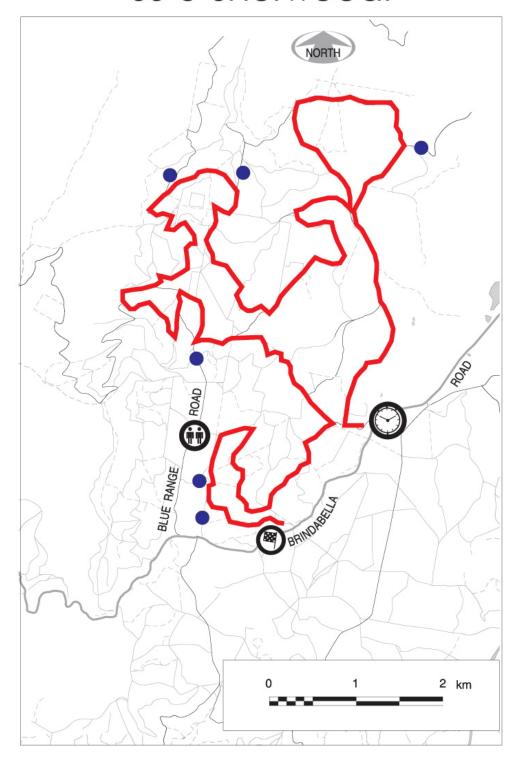

#### Special stage means:

- (a) The competitive route for the following special stage shown on Map 1, described as:
- Special stage 1 Forest Drive; and
- (b) The competitive route for the following special stage shown on Map 2, described as:
- Special stage 2 Champagnes; and
- (c) The competitive route for the following special stage shown on Map 3, described as:
- Special stage 3 Sherwood; and
- (d) The competitive route for the following special stage shown on Map 4, described as:
- Special stage 4 Tidbinbilla; and
- (e) The competitive route for the following special stage shown on Map 5, described as:
- Special stage 5 Sugarloaf; and

## '05 Mini Nat Cap Rally SS 3 Sherwood.