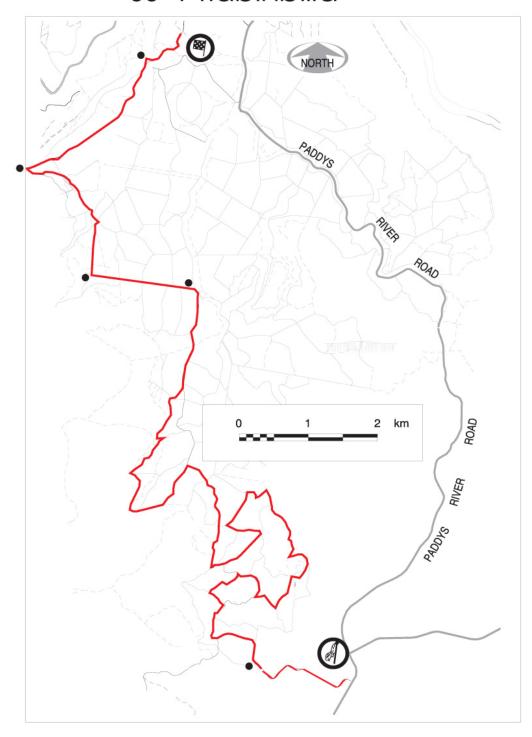

#### Special stage means:

- (a) The competitive route for the following special stage shown on Map 1, described as:
- Special stage 1 Forest Drive; and
- (b) The competitive route for the following special stage shown on Map 2, described as:
- Special stage 2 Champagnes; and
- (c) The competitive route for the following special stage shown on Map 3, described as:
- Special stage 3 Sherwood; and
- (d) The competitive route for the following special stage shown on Map 4, described as:
- Special stage 4 Tidbinbilla; and
- (e) The competitive route for the following special stage shown on Map 5, described as:
- Special stage 5 Sugarloaf; and

- (f) The competitive route for the following special stage shown on Map 6, described as:
- Special stage 6 Padovans.

Ted Quinlan Acting Minister for Urban Services 27 January 2005

|       |                   |                |                            |                            | Itinerary                             | ary    |       |                               |       |                        |                         |                           |
|-------|-------------------|----------------|----------------------------|----------------------------|---------------------------------------|--------|-------|-------------------------------|-------|------------------------|-------------------------|---------------------------|
|       |                   |                | 8                          | 005 MI                     | 2005 MINI NAT CAP RALLY<br>29/01/2005 | CAP RA | TTX.  |                               |       |                        |                         |                           |
|       | Stage Name        | Dist in<br>Kms | Dist in Comp in<br>Kms Kms | Service<br>Time<br>minutes | Time<br>Allowed                       | Course | 000   | "00"<br>Closed to<br>Stewards | 0     | Start<br>Time Car<br>1 | Start<br>Time<br>Car 50 | Start<br>Control<br>Close |
|       |                   |                |                            |                            | Start of leg one                      | ) one  |       |                               |       |                        |                         |                           |
| TC1.0 | Liaison 1         | 16.20          | 00.0                       |                            | 0:20                                  | 13:00  | 13:15 | 13:30                         | 13:45 | 14:00                  | 15:48                   | 16:08                     |
| TC1.1 | Forest Drive SS 1 | 56.71          | 16.57                      | 10 U                       | 1:10                                  | 13:23  | 13:38 | 13:53                         | 14:08 | 14:23                  | 16:11                   | 16:31                     |
| TC1.2 | Champagnes SS 2   | 19.22          | 16.01                      |                            | 0:20                                  | 14:36  | 14:51 | 15:06                         | 15:21 | 15:36                  | 17:24                   | 17:44                     |
| TC1.3 | Sherwood SS 3     | 52.28          | 25.65                      | 20.00                      | 1:15                                  | 14:59  | 15:14 | 15:29                         | 15:44 | 15:59                  | 17:47                   | 18:07                     |
| TC1.4 | Tidbinbilla SS 4  | 26.35          | 23.27                      |                            | 0:30                                  | 16:17  | 16:32 | 16:47                         | 17:02 | 17:17                  | 19:05                   | 19:25                     |
| TC1.5 | Sugarloaf SS 5    | 30.62          | 20.98                      | 30.00                      | 1:15                                  | 16:50  | 17:05 | 17:20                         | 17:35 | 17:50                  | 19:38                   | 19:58                     |
| TC1.6 | Padovans SS 6     | 23.33          | 15.05                      |                            | 0:20                                  | 18:08  | 18:23 | 18:38                         | 18:53 | 19:08                  | 20:56                   | 21:36                     |
|       |                   |                |                            | 102                        |                                       |        |       |                               |       |                        |                         |                           |
|       | TOTAL KM          | 224.71         | 117.53                     |                            |                                       |        |       |                               |       |                        |                         |                           |