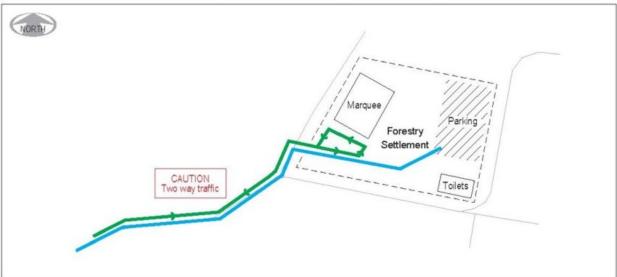

r that special stage closed.

The special stages are shown on the attached maps:

- Special Stage Sponsors Day;
- Special Stage –Testing Sessions
- Special Stage Media Day;
- Special Stage 1 Bluetts 1;
- Special Stage 2 Oakey Creek 1;
- Special Stage 3 Mineshaft 1;
- Special Stage 4 Eastwest 1;
- Special Stage 5 Bluetts 2;
- Special Stage 6 Pipeline 1;
- Special Stage 7 Eastwest 2;
- Special Stage 8 Pipeline 2;
- Special Stage 9 Oakey Creek 2;
- Special Stage 10 Mineshaft 2;
- Special Stage 11 Seven Mile 1;
- Special Stage 12 Millpost 1;
- Special Stage 13 Toolbox 1;
- Special Stage 14 Seven Mile 2;
- Special Stage 15 Millpost 2; and
- Special Stage 16 Toolbox 2.

John Hargreaves Minister for Territory & Municipal Services 17 May 2007

# **RALLY OF CANBERRA - SPONSORS DAY 21 MAY 2007**









# **RALLY OF CANBERRA - MEDIA DAY 1 JUNE 2007**









Page

















| TC<br>SS          | LOCATION                                             | SS<br>DIST        | LIAISON<br>DIST | TOTAL<br>DIST | TARGET<br>TIME | *1st APRC<br>CAR DUE |   |
|-------------------|------------------------------------------------------|-------------------|-----------------|---------------|----------------|----------------------|---|
| 10700 AND - 08    |                                                      |                   |                 |               |                |                      |   |
| Section 1         | Friday 1 June 2007                                   |                   |                 |               |                |                      |   |
| 0