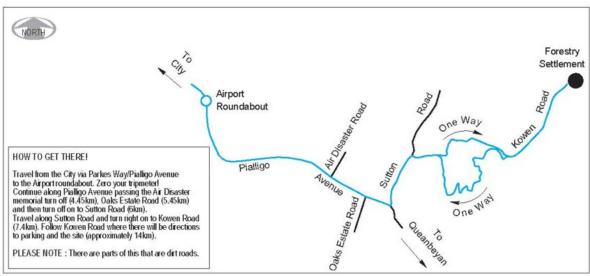

own on the attached maps:

- Special Stage Sponsors Day;
- Special Stage –Testing Sessions
- Special Stage Media Day;
- Special Stage 1 Bluetts 1;
- Special Stage 2 Oakey Creek 1;
- Special Stage 3 Mineshaft 1;
- Special Stage 4 Eastwest 1;
- Special Stage 5 Bluetts 2;
- Special Stage 6 Pipeline 1;
- Special Stage 7 Eastwest 2;
- Special Stage 8 Pipeline 2;
- Special Stage 9 Oakey Creek 2;
- Special Stage 10 Mineshaft 2;
- Special Stage 11 Seven Mile 1;
- Special Stage 12 Millpost 1;
- Special Stage 13 Toolbox 1;
- Special Stage 14 Seven Mile 2;
- Special Stage 15 Millpost 2; and
- Special Stage 16 Toolbox 2.

John Hargreaves Minister for Territory & Municipal Services 17 May 2007

# **RALLY OF CANBERRA - SPONSORS DAY 21 MAY 2007**









# **RALLY OF CANBERRA - MEDIA DAY 1 JUNE 2007**









Page

















| TC<br>SS          | LOCATION                                             | SS<br>DIST        | LIAISON<br>DIST | TOTAL<br>DIST | TARGET<br>TIME | *1st APRC<br>CAR DUE |   |
|-------------------|------------------------------------------------------|-------------------|-----------------|---------------|----------------|----------------------|---|
| 10700 AND - 08    |                                                      |                   |                 |               |                |                      |   |
| Section 1         | Friday 1 June 2007                                   |                   |                 |               |                |                      |   |
| 0                 | Rally Start (Garema Place)