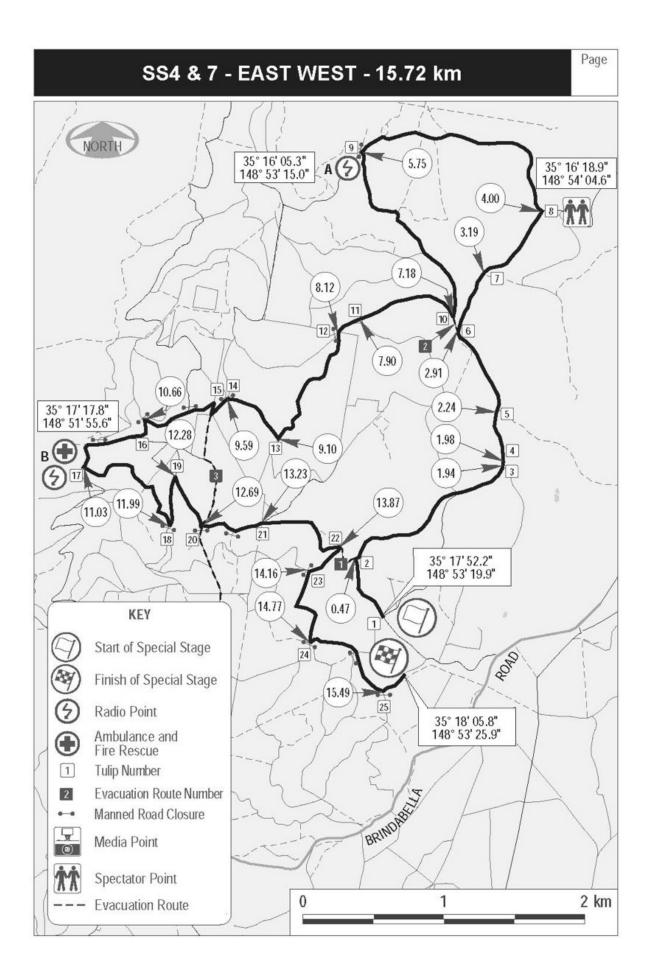

The special stages are shown on the attached maps:

- Special Stage Sponsors Day;
- Special Stage –Testing Sessions
- Special Stage Media Day;
- Special Stage 1 Bluetts 1;
- Special Stage 2 Oakey Creek 1;
- Special Stage 3 Mineshaft 1;
- Special Stage 4 Eastwest 1;
- Special Stage 5 Bluetts 2;
- Special Stage 6 Pipeline 1;
- Special Stage 7 Eastwest 2;
- Special Stage 8 Pipeline 2;
- Special Stage 9 Oakey Creek 2;
- Special Stage 10 Mineshaft 2;
- Special Stage 11 Seven Mile 1;
- Special Stage 12 Millpost 1;
- Special Stage 13 Toolbox 1;
- Special Stage 14 Seven Mile 2;
- Special Stage 15 Millpost 2; and
- Special Stage 16 Toolbox 2.