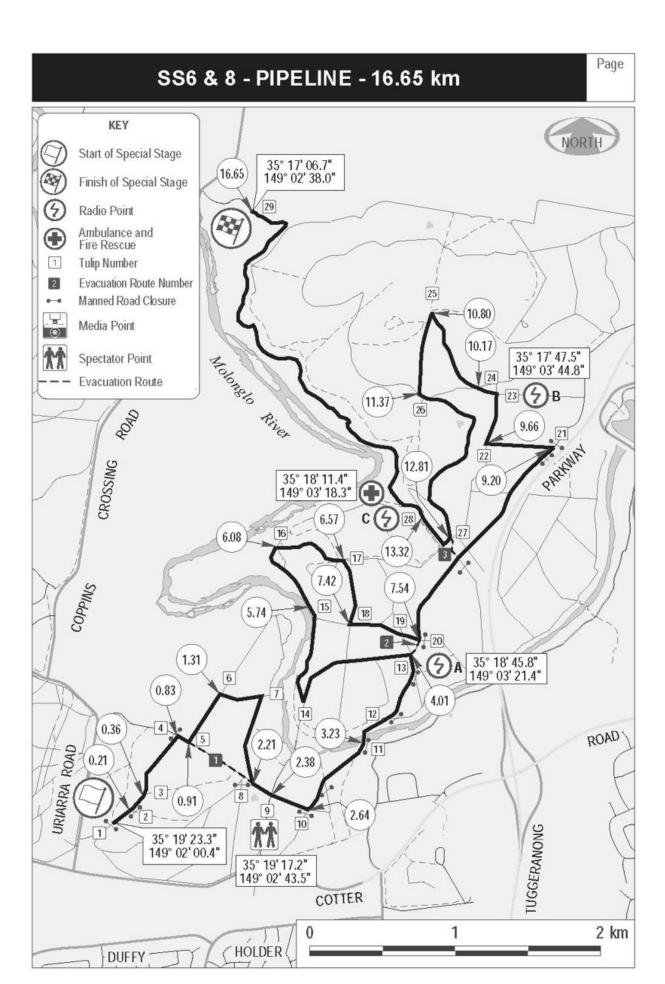

The special stages are shown on the attached maps:

- Special Stage Sponsors Day;
- Special Stage –Testing Sessions
- Special Stage Media Day;
- Special Stage 1 Bluetts 1;
- Special Stage 2 Oakey Creek 1;
- Special Stage 3 Mineshaft 1;
- Special Stage 4 Eastwest 1;
- Special Stage 5 Bluetts 2;
- Special Stage 6 Pipeline 1;
- Special Stage 7 Eastwest 2;
- Special Stage 8 Pipeline 2;
- Special Stage 9 Oakey Creek 2;
- Special Stage 10 Mineshaft 2;
- Special Stage 11 Seven Mile 1;
- Special Stage 12 Millpost 1;
- Special Stage 13 Toolbox 1;
- Special Stage 14 Seven Mile 2;
- Special Stage 15 Millpost 2; and
- Special Stage 16 Toolbox 2.