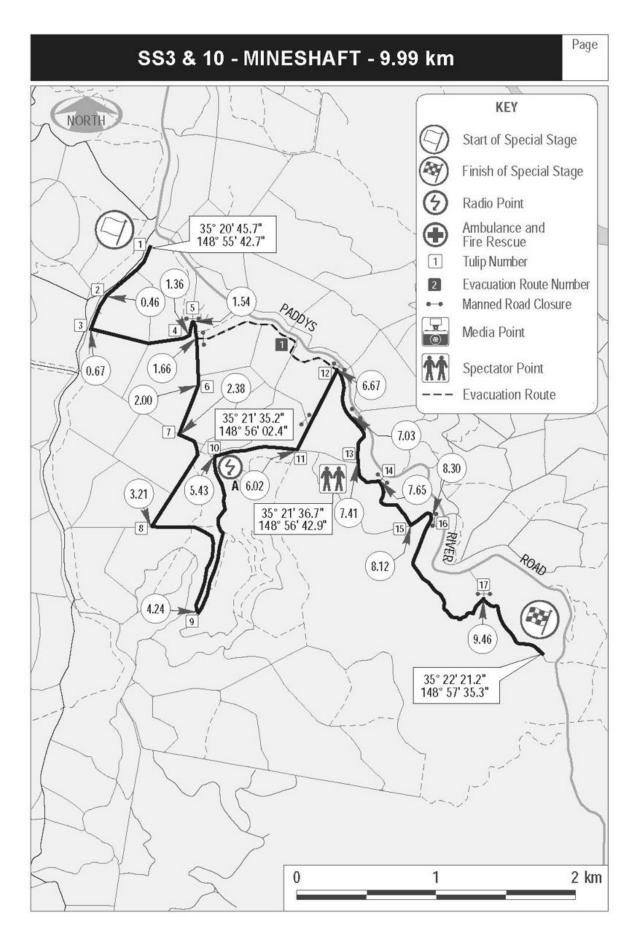

The special stages are shown on the attached maps:

- Special Stage Sponsors Day;
- Special Stage –Testing Sessions
- Special Stage Media Day;
- Special Stage 1 Bluetts 1;
- Special Stage 2 Oakey Creek 1;
- Special Stage 3 Mineshaft 1;
- Special Stage 4 Eastwest 1;
- Special Stage 5 Bluetts 2;
- Special Stage 6 Pipeline 1;
- Special Stage 7 Eastwest 2;
- Special Stage 8 Pipeline 2;
- Special Stage 9 Oakey Creek 2;
- Special Stage 10 Mineshaft 2;
- Special Stage 11 Seven Mile 1;
- Special Stage 12 Millpost 1;
- Special Stage 13 Toolbox 1;
- Special Stage 14 Seven Mile 2;
- Special Stage 15 Millpost 2; and
- Special Stage 16 Toolbox 2.