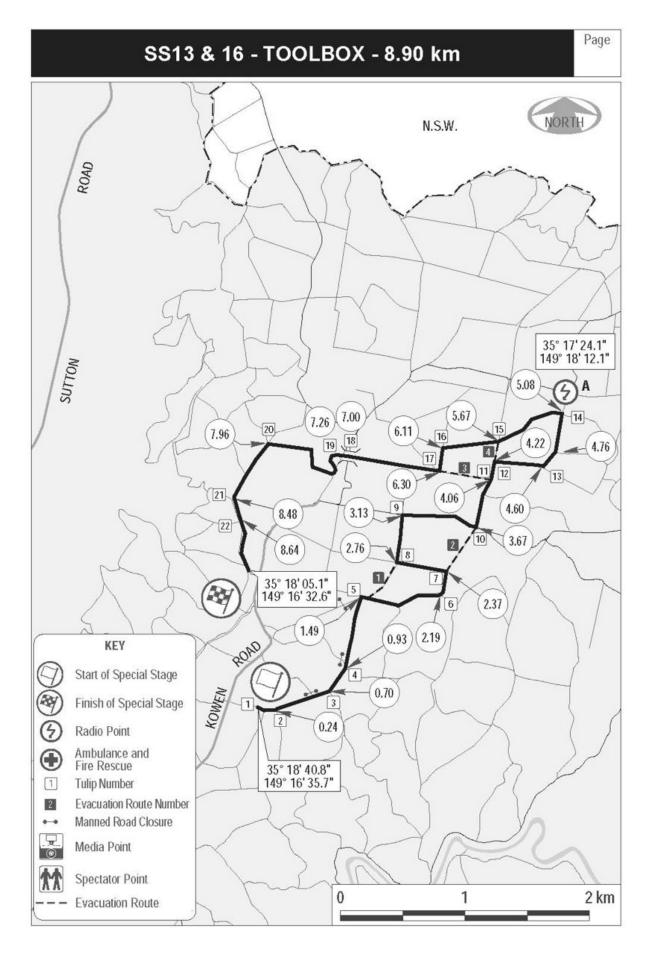

The special stages are shown on the attached maps:

- Special Stage Sponsors Day;
- Special Stage –Testing Sessions
- Special Stage Media Day;
- Special Stage 1 Bluetts 1;
- Special Stage 2 Oakey Creek 1;
- Special Stage 3 Mineshaft 1;
- Special Stage 4 Eastwest 1;
- Special Stage 5 Bluetts 2;
- Special Stage 6 Pipeline 1;
- Special Stage 7 Eastwest 2;
- Special Stage 8 Pipeline 2;
- Special Stage 9 Oakey Creek 2;
- Special Stage 10 Mineshaft 2;
- Special Stage 11 Seven Mile 1;
- Special Stage 12 Millpost 1;
- Special Stage 13 Toolbox 1;
- Special Stage 14 Seven Mile 2;
- Special Stage 15 Millpost 2; and
- Special Stage 16 Toolbox 2.

| TC<br>SS    | LOCATION                                  | SS<br>DIST | LIAISON<br>DIST | TOTAL<br>DIST | TARGET<br>TIME | *1st APRO |  |
|-------------|-------------------------------------------|------------|-----------------|---------------|----------------|-----------|--|
| Section 6   | Sunday 3 June 2007                        |            |                 |               |                |           |  |
| 8D          | Restart                                   |            |                 |               |                | 7:00      |  |
| 8E          | Service E In                              |            |                 |               |                | 7:03      |  |
| OE.         | Flexi Service E (Driver Training)         |            |                 |               | 0:20           | 7.00      |  |
| 8F          | Service E Out/Regroup In                  |            |                 |               | 0.20           | 7:23      |  |
| OI .        | Regroup (Driver Training)                 |            |                 |               | 0:25           | 1.20      |  |
| Section 7   | regress (211101 Training)                 |            |                 |               | 0.20           |           |  |
| 8G          | Driver Training Regroup Out RZ 4          |            |                 |               |                | 7:48      |  |
| 9           | Tidbinbilla Lane                          |            | 44.66           | 44.66         | 0:52           | 8:40      |  |
| SS9         | Oakey Creek 2                             | 20.71      | 11.00           | 44.00         | 0.02           | 8:43      |  |
| 10          | Laurel Camp Road                          | 20.71      | 0.37            | 21.08         | 0:26           | 9:09      |  |
| SS10        | Mineshaft 2                               | 9.99       | 0.57            | 21.00         | 0.20           | 9:12      |  |
| 10A         | Service F In                              | 3.33       | 50.84           | 60.83         | 1:00           | 10:12     |  |
| IUA         | Flexi Service F (Driver Training)         | 30.70      | 95.87           | 126.57        | 0:20           | 10.12     |  |
| 10B         | Service F Out/Regroup In                  | 00.10      | 00.01           | 120.01        | 0.20           | 10:32     |  |
| 100         | Regroup (Driver Training)                 |            |                 |               | 0:30           | 10.02     |  |
| Section 8   | Regroup (Briver Training)                 |            |                 |               | 0.00           |           |  |
| 10C         | Driver Training Regroup Out RZ 5          |            |                 |               |                | 11:02     |  |
| 11          | Seven Mile Hill Road                      |            | 5.40            | 5.40          | 0:17           | 11:19     |  |
| SS11        | Seven Mile 1                              | 10.08      | 0.40            | 0.40          | 0.17           | 11:22     |  |
| 12          | Kowen Road                                | 10.00      | 11.28           | 21.36         | 0:24           | 11:46     |  |
| SS12        | Millpost 1                                | 23.15      | 11.20           | 21.00         | 0.24           | 11:49     |  |
| 13          | Kowen Road                                | 20.10      | 21.78           | 44.93         | 0:47           | 12:36     |  |
| SS13        | Toolbox1                                  | 8.90       | 21.70           | 44.50         | 0.47           | 12:39     |  |
| 13A         | Service G In                              | 0.30       | 5.93            | 14.83         | 0:22           | 13:01     |  |
| 13/4        | Flexi Service G (Driver Training)         | 42.13      | 44.39           | 86.52         | 0:20           | 13.01     |  |
| 13B         | Service G Out/Regroup In                  | 72.10      | -1.00           | 00.02         | 0.20           | 13:21     |  |
| 100         | Regroup (Driver Training)                 |            |                 |               | 0:30           | 10.21     |  |
| Section 9   |                                           |            |                 |               | 0.00           | l.        |  |
| 13C         | Driver Training Regroup Out RZ 6          |            |                 |               |                | 13:51     |  |
| 14          | Seven Mile Hill Road                      |            | 5.40            | 5.40          | 0:17           | 14:08     |  |
| SS14        | Seven Mile 2                              | 10.08      | 0.40            | 0.40          | 0.17           | 14:11     |  |
| 15          | Kowen Road                                | 10.00      | 11.28           | 21.36         | 0:24           | 14:35     |  |
|             | Millpost 2                                | 23.15      | 11.20           | 21.50         | 0.24           | 14:38     |  |
|             | Milipust Z                                | 20.10      |                 |               |                | 14.50     |  |
| SS15<br>15A | Ceremonial Finish end of rally Parc Ferme |            | 17.43           | 40.58         | 0:47           | 15:25     |  |

| TC<br>SS                                                                                                                                                                        | LOCATION                                                   | SS<br>DIST | LIAISON<br>DIST | TOTAL<br>DIST | TARGET<br>TIME | 1ST<br>CAR DUE |   |
|---------------------------------------------------------------------------------------------------------------------------------------------------------------------------------|------------------------------------------------------------|------------|-----------------|---------------|----------------|----------------|---|
| Castian 6                                                                                                                                                                       | Sunday 3 June 2007                                         |            |                 |               |                |                |   |
| Section 6                                                                                                                                                                       |                                                            |            |                 |               |                | 7:00           |   |
| 8D                                                                                                                                                                              | Restart                                                    |            |                 |               |                |                |   |
| 8E                                                                                                                                                                              | Service E In                                               |            |                 |               | 0:20           | 7:03           |   |
| 8F                                                                                                                                                                              | Flexi Service E (Driver Training) Service E Out/Regroup In |            |                 |               | 0.20           | 7:23           |   |
| 85                                                                                                                                                                              | Regroup (Driver Training)                                  |            |                 |               | 0:25           | 1.23           |   |
| Section 7                                                                                                                                                                       | regroup (Briver Harring)                                   |            |                 |               | 0.20           |                |   |
| 8G                                                                                                                                                                              | Driver Training Regroup Out RZ 4                           |            |                 |               |                | 7:48           |   |
| 9                                                                                                                                                                               | Tidbinbilla Lane                                           |            | 44.66           | 44.66         | 0:52           | 8:40           |   |
| SS9                                                                                                                                                                             | Oakey Creek 2                                              | 20.71      | 44.00           | 11.00         | 0.02           | 8:43           |   |
| 10                                                                                                                                                                              | Laurel Camp Road                                           | 20.71      | 0.37            | 21.08         | 0:26           | 9:09           |   |
| SS10                                                                                                                                                                            | Mineshaft 2                                                | 9.99       | 0.07            | 21.00         | 0.20           | 9:12           |   |
| 10A                                                                                                                                                                             | Service F In                                               | 0.00       | 50.84           | 60.83         | 1:00           | 10:12          |   |
| 10/1                                                                                                                                                                            | Flexi Service F (Driver Training)                          | 30.70      | 95.87           | 126.57        | 0:20           | 10.12          |   |
| 10B                                                                                                                                                                             | Service F Out/Regroup In                                   | 00.10      | 00.07           | 120.07        | 0.20           | 10:32          |   |
| 100                                                                                                                                                                             | Regroup (Driver Training)                                  |            |                 |               | 0:30           | 10.02          |   |
| Section 8                                                                                                                                                                       | itogroup (britter framing)                                 |            |                 |               | 0.00           |                |   |
| 10C                                                                                                                                                                             | Driver Training Regroup Out RZ 5                           |            |                 |               |                | 11:02          |   |
| 11                                                                                                                                                                              | Seven Mile Hill Road                                       |            | 5.40            | 5.40          | 0:17           | 11:19          |   |
| SS11                                                                                                                                                                            | Seven Mile 1                                               | 10.08      | 0.10            | 0.10          | 0.11           | 11:22          |   |
| 12                                                                                                                                                                              | Kowen Road                                                 | 10.00      | 11.28           | 21.36         | 0:24           | 11:46          |   |
| SS12                                                                                                                                                                            | Millpost 1                                                 | 23.15      | 11.20           | 21.00         | 0.24           | 11:49          |   |
| 13                                                                                                                                                                              | Kowen Road                                                 | 20.10      | 21.78           | 44.93         | 0:47           | 12:36          |   |
| SS13                                                                                                                                                                            | Toolbox1                                                   | 8.90       | 210             | 11.00         | 0.11           | 12:39          |   |
| 13A                                                                                                                                                                             | Service G In                                               | 0.00       | 5.93            | 14.83         | 0:22           | 13:01          |   |
| 10/3                                                                                                                                                                            | Flexi Service G (Driver Training)                          | 42.13      | 44.39           | 86.52         | 0:20           | 10.01          |   |
| 13B                                                                                                                                                                             | Service G Out/Regroup In                                   |            |                 |               |                | 13:21          |   |
|                                                                                                                                                                                 | Regroup (Driver Training)                                  |            |                 |               | 0:30           |                |   |
| Section 9                                                                                                                                                                       |                                                            |            |                 |               |                |                |   |
| 13C                                                                                                                                                                             | Driver Training Regroup Out RZ 6                           |            |                 |               |                | 13:51          |   |
| 14                                                                                                                                                                              | Seven Mile Hill Road                                       |            | 5.40            | 5.40          | 0:17           | 14:08          |   |
| SS14                                                                                                                                                                            | Seven Mile 2                                               | 10.08      |                 |               |                | 14:11          |   |
| 15                                                                                                                                                                              | Kowen Road                                                 |            | 11.28           | 21.36         | 0:24           | 14:35          |   |
| SS15                                                                                                                                                                            | Millpost 2                                                 | 23.15      |                 | 1907017667676 | 1 100 T-003    | 14:38          |   |
| 16                                                                                                                                                                              | Kowen Road                                                 |            | 21.78           | 44.93         | 0:47           | 15:25          |   |
| SS16                                                                                                                                                                            | Toolbox 2                                                  | 8.90       |                 |               |                | 15:28          |   |
| 16A                                                                                                                                                                             | Service H In                                               |            | 5.93            | 14.83         | 0:22           | 15:50          |   |
|                                                                                                                                                                                 | Service H (Driver Training)                                | 42.13      | 44.39           | 86.52         | 0:20           |                |   |
| 16B                                                                                                                                                                             | Service H Out/Regroup In                                   |            |                 |               |                | 16:10          | Е |
|                                                                                                                                                                                 | Regroup (Driver Training)                                  |            |                 |               | 0:10           |                |   |
| 16C                                                                                                                                                                             | Ceremonial Finish end of rally Parc Ferme                  |            |                 |               |                | 16:20          |   |
|                                                                                                                                                                                 | 2                                                          |            |                 |               |                |                |   |
|                                                                                                                                                                                 | Leg 2 Totals                                               | 114.96     | 184.65          | 299.61        |                |                |   |
|                                                                                                                                                                                 | Event Totals                                               | 231.26     | 519.53          | 750.79        |                |                |   |
| RZ = Refuel Zone  E = Early check in permitted (refer Supp Regs)  Note 1: At the 20 minute service, crews have a maximum of 25 minutes to move their cars into the Service Park |                                                            |            |                 |               |                |                |   |