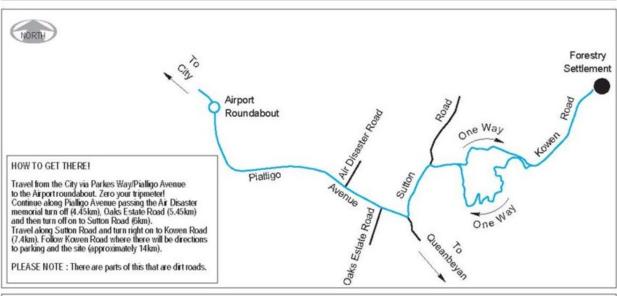

for that special stage closed.

The special stages are shown on the attached maps:

- Special Stage Sponsors Day;
- Special Stage –Testing Sessions
- Special Stage Media Day;
- Special Stage 1 Bluetts 1;
- Special Stage 2 Oakey Creek 1;
- Special Stage 3 Mineshaft 1;
- Special Stage 4 Eastwest 1;
- Special Stage 5 Bluetts 2;
- Special Stage 6 Pipeline 1;
- Special Stage 7 Eastwest 2;
- Special Stage 8 Pipeline 2;
- Special Stage 9 Oakey Creek 2;
- Special Stage 10 Mineshaft 2;
- Special Stage 11 Seven Mile 1;
- Special Stage 12 Millpost 1;
- Special Stage 13 Toolbox 1;
- Special Stage 14 Seven Mile 2;
- Special Stage 15 Millpost 2; and
- Special Stage 16 Toolbox 2.

John Hargreaves Minister for Territory & Municipal Services 17 May 2007

# **RALLY OF CANBERRA - SPONSORS DAY 21 MAY 2007**









# **RALLY OF CANBERRA - MEDIA DAY 1 JUNE 2007**









Page

















| TC<br>SS          | LOCATION                                             | SS<br>DIST        | LIAISON<br>DIST | TOTAL<br>DIST | TARGET<br>TIME | *1st APRC<br>CAR DUE |   |
|-------------------|------------------------------------------------------|-------------------|-----------------|---------------|----------------|----------------------|---|
| 10700 AND - 08    |                                                      |                   |                 |               |                |                      |   |
| Section 1         | Friday 1 June 2007                                   |                   |                 |               |                |                      |   |
| 0