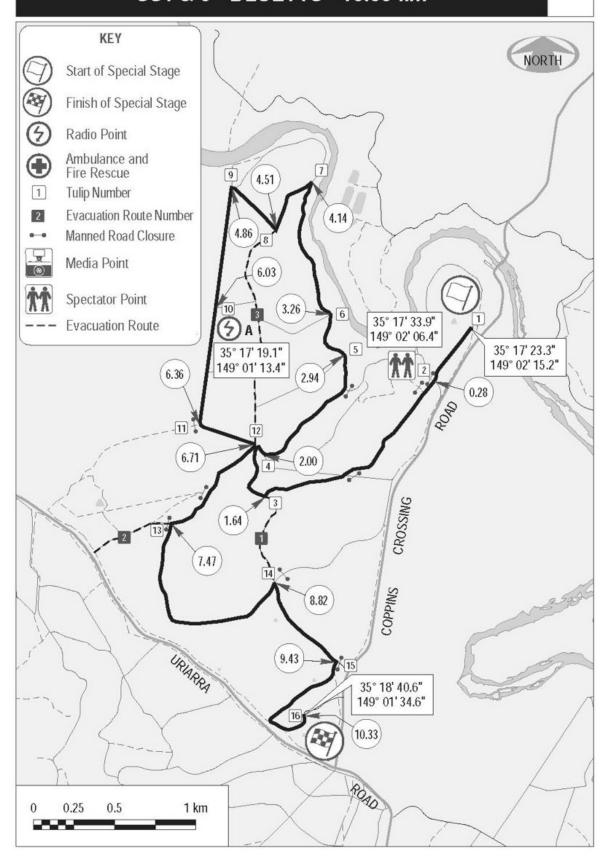

The special stages are shown on the attached maps:

- Special Stage Sponsors Day;
- Special Stage –Testing Sessions
- Special Stage Media Day;
- Special Stage 1 Bluetts 1;
- Special Stage 2 Oakey Creek 1;
- Special Stage 3 Mineshaft 1;
- Special Stage 4 Eastwest 1;
- Special Stage 5 Bluetts 2;
- Special Stage 6 Pipeline 1;
- Special Stage 7 Eastwest 2;
- Special Stage 8 Pipeline 2;
- Special Stage 9 Oakey Creek 2;
- Special Stage 10 Mineshaft 2;
- Special Stage 11 Seven Mile 1;
- Special Stage 12 Millpost 1;
- Special Stage 13 Toolbox 1;
- Special Stage 14 Seven Mile 2;
- Special Stage 15 Millpost 2; and
- Special Stage 16 Toolbox 2.