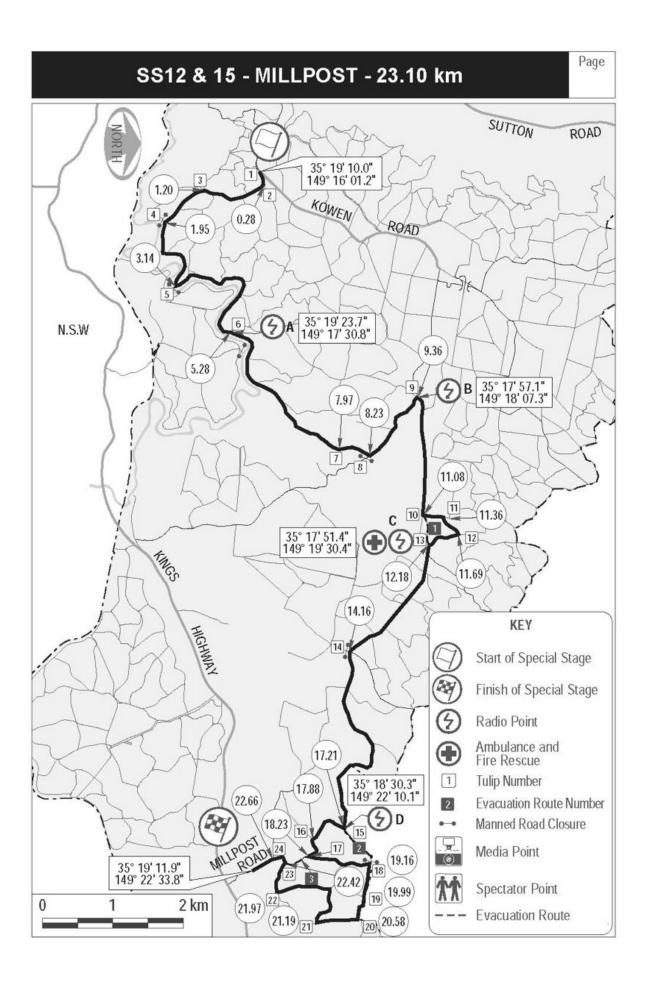

The special stages are shown on the attached maps:

- Special Stage Sponsors Day;
- Special Stage –Testing Sessions
- Special Stage Media Day;
- Special Stage 1 Bluetts 1;
- Special Stage 2 Oakey Creek 1;
- Special Stage 3 Mineshaft 1;
- Special Stage 4 Eastwest 1;
- Special Stage 5 Bluetts 2;
- Special Stage 6 Pipeline 1;
- Special Stage 7 Eastwest 2;
- Special Stage 8 Pipeline 2;
- Special Stage 9 Oakey Creek 2;
- Special Stage 10 Mineshaft 2;
- Special Stage 11 Seven Mile 1;
- Special Stage 12 Millpost 1;
- Special Stage 13 Toolbox 1;
- Special Stage 14 Seven Mile 2;
- Special Stage 15 Millpost 2; and
- Special Stage 16 Toolbox 2.

| TC<br>SS    | LOCATION                                  | SS<br>DIST | LIAISON<br>DIST | TOTAL<br>DIST | TARGET<br>TIME | *1st APRO |  |
|-------------|-------------------------------------------|------------|-----------------|---------------|----------------|-----------|--|
| Section 6   | Sunday 3 June 2007                        |            |                 |               |                |           |  |
| 8D          | Restart                                   |            |                 |               |                | 7:00      |  |
| 8E          | Service E In                              |            |                 |               |                | 7:03      |  |
| OE.         | Flexi Service E (Driver Training)         |            |                 |               | 0:20           | 7.00      |  |
| 8F          | Service E Out/Regroup In                  |            |                 |               | 0.20           | 7:23      |  |
| OI .        | Regroup (Driver Training)                 |            |                 |               | 0:25           | 1.20      |  |
| Section 7   | regress (211101 Training)                 |            |                 |               | 0.20           |           |  |
| 8G          | Driver Training Regroup Out RZ 4          |            |                 |               |                | 7:48      |  |
| 9           | Tidbinbilla Lane                          |            | 44.66           | 44.66         | 0:52           | 8:40      |  |
| SS9         | Oakey Creek 2                             | 20.71      | 11.00           | 44.00         | 0.02           | 8:43      |  |
| 10          | Laurel Camp Road                          | 20.71      | 0.37            | 21.08         | 0:26           | 9:09      |  |
| SS10        | Mineshaft 2                               | 9.99       | 0.57            | 21.00         | 0.20           | 9:12      |  |
| 10A         | Service F In                              | 3.33       | 50.84           | 60.83         | 1:00           | 10:12     |  |
| IUA         | Flexi Service F (Driver Training)         | 30.70      | 95.87           | 126.57        | 0:20           | 10.12     |  |
| 10B         | Service F Out/Regroup In                  | 00.10      | 00.01           | 120.01        | 0.20           | 10:32     |  |
| 100         | Regroup (Driver Training)                 |            |                 |               | 0:30           | 10.02     |  |
| Section 8   | Regroup (Briver Training)                 |            |                 |               | 0.00           |           |  |
| 10C         | Driver Training Regroup Out RZ 5          |            |                 |               |                | 11:02     |  |
| 11          | Seven Mile Hill Road                      |            | 5.40            | 5.40          | 0:17           | 11:19     |  |
| SS11        | Seven Mile 1                              | 10.08      | 0.40            | 0.40          | 0.17           | 11:22     |  |
| 12          | Kowen Road                                | 10.00      | 11.28           | 21.36         | 0:24           | 11:46     |  |
| SS12        | Millpost 1                                | 23.15      | 11.20           | 21.00         | 0.24           | 11:49     |  |
| 13          | Kowen Road                                | 20.10      | 21.78           | 44.93         | 0:47           | 12:36     |  |
| SS13        | Toolbox1                                  | 8.90       | 21.70           | 44.50         | 0.47           | 12:39     |  |
| 13A         | Service G In                              | 0.30       | 5.93            | 14.83         | 0:22           | 13:01     |  |
| 13/4        | Flexi Service G (Driver Training)         | 42.13      | 44.39           | 86.52         | 0:20           | 13.01     |  |
| 13B         | Service G Out/Regroup In                  | 72.10      | -1.00           | 00.02         | 0.20           | 13:21     |  |
| 100         | Regroup (Driver Training)                 |            |                 |               | 0:30           | 10.21     |  |
| Section 9   |                                           |            |                 |               | 0.00           | l.        |  |
| 13C         | Driver Training Regroup Out RZ 6          |            |                 |               |                | 13:51     |  |
| 14          | Seven Mile Hill Road                      |            | 5.40            | 5.40          | 0:17           | 14:08     |  |
| SS14        | Seven Mile 2                              | 10.08      | 0.40            | 0.40          | 0.17           | 14:11     |  |
| 15          | Kowen Road                                | 10.00      | 11.28           | 21.36         | 0:24           | 14:35     |  |
|             | Millpost 2                                | 23.15      | 11.20           | 21.50         | 0.24           | 14:38     |  |
|             | Milipust Z                                | 20.10      |                 |               |                | 14.50     |  |
| SS15<br>15A | Ceremonial Finish end of rally Parc Ferme |            | 17.43           | 40.58         | 0:47           | 15:25     |  |

| TC<br>SS                                                                                                                                                                        | LOCATION                                                   | SS<br>DIST | LIAISON<br>DIST | TOTAL<br>DIST | TARGET<br>TIME | 1ST<br>CAR DUE |   |
|---------------------------------------------------------------------------------------------------------------------------------------------------------------------------------|------------------------------------------------------------|------------|-----------------|---------------|----------------|----------------|---|
| Castian 6                                                                                                                                                                       | Sunday 3 June 2007                                         |            |                 |               |                |                |   |
| Section 6                                                                                                                                                                       |                                                            |            |                 |               |                | 7:00           |   |
| 8D                                                                                                                                                                              | Restart                                                    |            |                 |               |                |                |   |
| 8E                                                                                                                                                                              | Service E In                                               |            |                 |               | 0:20           | 7:03           |   |
| 8F                                                                                                                                                                              | Flexi Service E (Driver Training) Service E Out/Regroup In |            |                 |               | 0.20           | 7:23           |   |
| 85                                                                                                                                                                              | Regroup (Driver Training)                                  |            |                 |               | 0:25           | 1.23           |   |
| Section 7                                                                                                                                                                       | regroup (Briver Harring)                                   |            |                 |               | 0.20           |                |   |
| 8G                                                                                                                                                                              | Driver Training Regroup Out RZ 4                           |            |                 |               |                | 7:48           |   |
| 9                                                                                                                                                                               | Tidbinbilla Lane                                           |            | 44.66           | 44.66         | 0:52           | 8:40           |   |
| SS9                                                                                                                                                                             | Oakey Creek 2                                              | 20.71      | 44.00           | 11.00         | 0.02           | 8:43           |   |
| 10                                                                                                                                                                              | Laurel Camp Road                                           | 20.71      | 0.37            | 21.08         | 0:26           | 9:09           |   |
| SS10                                                                                                                                                                            | Mineshaft 2                                                | 9.99       | 0.07            | 21.00         | 0.20           | 9:12           |   |
| 10A                                                                                                                                                                             | Service F In                                               | 0.00       | 50.84           | 60.83         | 1:00           | 10:12          |   |
| 10/1                                                                                                                                                                            | Flexi Service F (Driver Training)                          | 30.70      | 95.87           | 126.57        | 0:20           | 10.12          |   |
| 10B                                                                                                                                                                             | Service F Out/Regroup In                                   | 00.10      | 00.07           | 120.07        | 0.20           | 10:32          |   |
| 100                                                                                                                                                                             | Regroup (Driver Training)                                  |            |                 |               | 0:30           | 10.02          |   |
| Section 8                                                                                                                                                                       | itogroup (britter framing)                                 |            |                 |               | 0.00           |                |   |
| 10C                                                                                                                                                                             | Driver Training Regroup Out RZ 5                           |            |                 |               |                | 11:02          |   |
| 11                                                                                                                                                                              | Seven Mile Hill Road                                       |            | 5.40            | 5.40          | 0:17           | 11:19          |   |
| SS11                                                                                                                                                                            | Seven Mile 1                                               | 10.08      | 0.10            | 0.10          | 0.11           | 11:22          |   |
| 12                                                                                                                                                                              | Kowen Road                                                 | 10.00      | 11.28           | 21.36         | 0:24           | 11:46          |   |
| SS12                                                                                                                                                                            | Millpost 1                                                 | 23.15      | 11.20           | 21.00         | 0.24           | 11:49          |   |
| 13                                                                                                                                                                              | Kowen Road                                                 | 20.10      | 21.78           | 44.93         | 0:47           | 12:36          |   |
| SS13                                                                                                                                                                            | Toolbox1                                                   | 8.90       | 210             | 11.00         | 0.11           | 12:39          |   |
| 13A                                                                                                                                                                             | Service G In                                               | 0.00       | 5.93            | 14.83         | 0:22           | 13:01          |   |
| 10/3                                                                                                                                                                            | Flexi Service G (Driver Training)                          | 42.13      | 44.39           | 86.52         | 0:20           | 10.01          |   |
| 13B                                                                                                                                                                             | Service G Out/Regroup In                                   |            |                 |               |                | 13:21          |   |
|                                                                                                                                                                                 | Regroup (Driver Training)                                  |            |                 |               | 0:30           |                |   |
| Section 9                                                                                                                                                                       |                                                            |            |                 |               |                |                |   |
| 13C                                                                                                                                                                             | Driver Training Regroup Out RZ 6                           |            |                 |               |                | 13:51          |   |
| 14                                                                                                                                                                              | Seven Mile Hill Road                                       |            | 5.40            | 5.40          | 0:17           | 14:08          |   |
| SS14                                                                                                                                                                            | Seven Mile 2                                               | 10.08      |                 |               |                | 14:11          |   |
| 15                                                                                                                                                                              | Kowen Road                                                 |            | 11.28           | 21.36         | 0:24           | 14:35          |   |
| SS15                                                                                                                                                                            | Millpost 2                                                 | 23.15      |                 | 1907017667676 | 1 100 T-003    | 14:38          |   |
| 16                                                                                                                                                                              | Kowen Road                                                 |            | 21.78           | 44.93         | 0:47           | 15:25          |   |
| SS16                                                                                                                                                                            | Toolbox 2                                                  | 8.90       |                 |               |                | 15:28          |   |
| 16A                                                                                                                                                                             | Service H In                                               |            | 5.93            | 14.83         | 0:22           | 15:50          |   |
|                                                                                                                                                                                 | Service H (Driver Training)                                | 42.13      | 44.39           | 86.52         | 0:20           |                |   |
| 16B                                                                                                                                                                             | Service H Out/Regroup In                                   |            |                 |               |                | 16:10          | Е |
|                                                                                                                                                                                 | Regroup (Driver Training)                                  |            |                 |               | 0:10           |                |   |
| 16C                                                                                                                                                                             | Ceremonial Finish end of rally Parc Ferme                  |            |                 |               |                | 16:20          |   |
|                                                                                                                                                                                 | 2                                                          |            |                 |               |                |                |   |
|                                                                                                                                                                                 | Leg 2 Totals                                               | 114.96     | 184.65          | 299.61        |                |                |   |
|                                                                                                                                                                                 | Event Totals                                               | 231.26     | 519.53          | 750.79        |                |                |   |
| RZ = Refuel Zone  E = Early check in permitted (refer Supp Regs)  Note 1: At the 20 minute service, crews have a maximum of 25 minutes to move their cars into the Service Park |                                                            |            |                 |               |                |                |   |