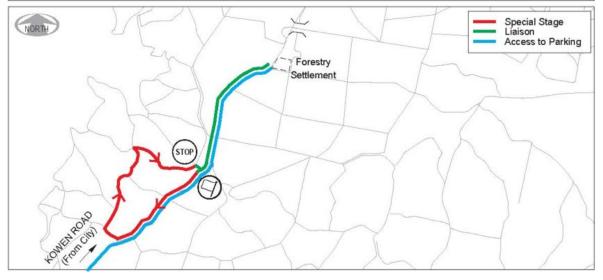

on the attached maps:

- Special Stage Sponsors Day;
- Special Stage –Testing Sessions
- Special Stage Media Day;
- Special Stage 1 Bluetts 1;
- Special Stage 2 Oakey Creek 1;
- Special Stage 3 Mineshaft 1;
- Special Stage 4 Eastwest 1;
- Special Stage 5 Bluetts 2;
- Special Stage 6 Pipeline 1;
- Special Stage 7 Eastwest 2;
- Special Stage 8 Pipeline 2;
- Special Stage 9 Oakey Creek 2;
- Special Stage 10 Mineshaft 2;
- Special Stage 11 Seven Mile 1;
- Special Stage 12 Millpost 1;
- Special Stage 13 Toolbox 1;
- Special Stage 14 Seven Mile 2;
- Special Stage 15 Millpost 2; and
- Special Stage 16 Toolbox 2.

John Hargreaves Minister for Territory & Municipal Services 17 May 2007

# **RALLY OF CANBERRA - SPONSORS DAY 21 MAY 2007**









# **RALLY OF CANBERRA - MEDIA DAY 1 JUNE 2007**









Page

















| TC<br>SS          | LOCATION                                             | SS<br>DIST        | LIAISON<br>DIST | TOTAL<br>DIST | TARGET<br>TIME | *1st APRC<br>CAR DUE |   |
|-------------------|------------------------------------------------------|-------------------|-----------------|---------------|----------------|----------------------|---|
| 10700 AND - 08    |                                                      |                   |                 |               |                |                      |   |
| Section 1         | Friday 1 June 2007                                   |                   |                 |               |                |                      |   |
| 0                 | Rally Start (Garema Place)