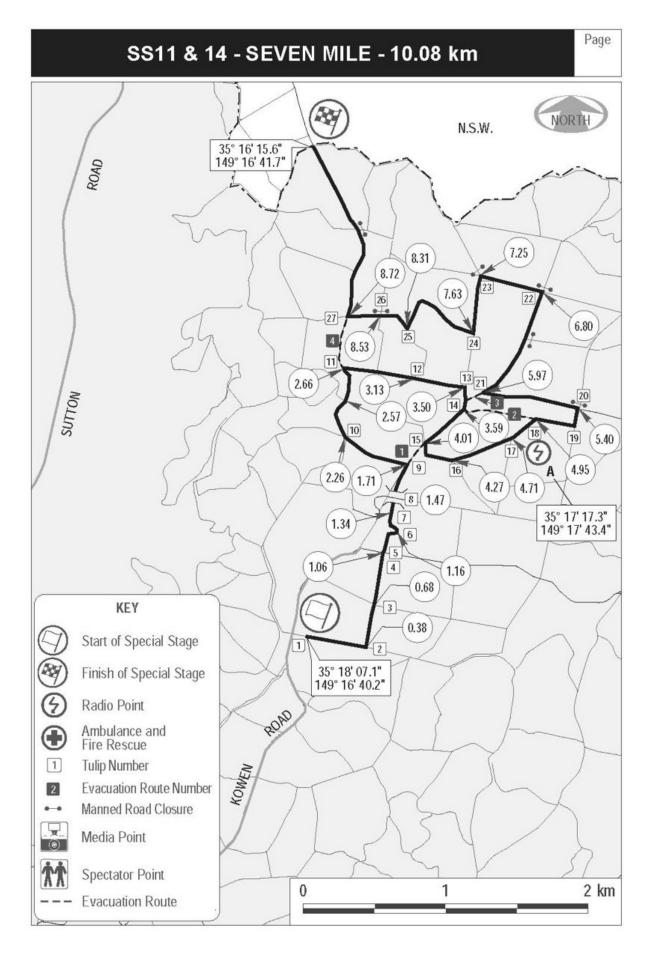

The special stages are shown on the attached maps:

- Special Stage Sponsors Day;
- Special Stage –Testing Sessions
- Special Stage Media Day;
- Special Stage 1 Bluetts 1;
- Special Stage 2 Oakey Creek 1;
- Special Stage 3 Mineshaft 1;
- Special Stage 4 Eastwest 1;
- Special Stage 5 Bluetts 2;
- Special Stage 6 Pipeline 1;
- Special Stage 7 Eastwest 2;
- Special Stage 8 Pipeline 2;
- Special Stage 9 Oakey Creek 2;
- Special Stage 10 Mineshaft 2;
- Special Stage 11 Seven Mile 1;
- Special Stage 12 Millpost 1;
- Special Stage 13 Toolbox 1;
- Special Stage 14 Seven Mile 2;
- Special Stage 15 Millpost 2; and
- Special Stage 16 Toolbox 2.