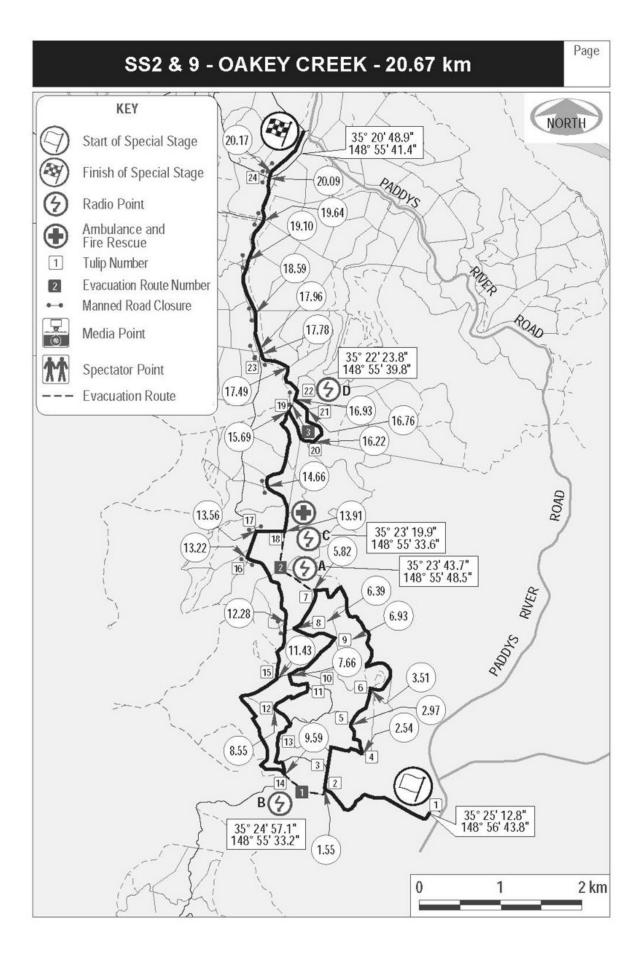

The special stages are shown on the attached maps:

- Special Stage Sponsors Day;
- Special Stage –Testing Sessions
- Special Stage Media Day;
- Special Stage 1 Bluetts 1;
- Special Stage 2 Oakey Creek 1;
- Special Stage 3 Mineshaft 1;
- Special Stage 4 Eastwest 1;
- Special Stage 5 Bluetts 2;
- Special Stage 6 Pipeline 1;
- Special Stage 7 Eastwest 2;
- Special Stage 8 Pipeline 2;
- Special Stage 9 Oakey Creek 2;
- Special Stage 10 Mineshaft 2;
- Special Stage 11 Seven Mile 1;
- Special Stage 12 Millpost 1;
- Special Stage 13 Toolbox 1;
- Special Stage 14 Seven Mile 2;
- Special Stage 15 Millpost 2; and
- Special Stage 16 Toolbox 2.

## Reconniassance

| SS1  | SS1 Bluetts  |       |
|------|--------------|-------|
| SS2  | Oakey Creek  | 20.71 |
| SS3  | Mineshaft 1  | 9.99  |
| SS4  | Eastwest 1   | 15.76 |
| SS6  | Pipeline     | 16.71 |
| SS11 | Seven Mile 1 | 10.08 |
| SS12 | Millpost 1   | 23.15 |
| SS13 | Toolbox1     | 8.90  |

Total 115.63