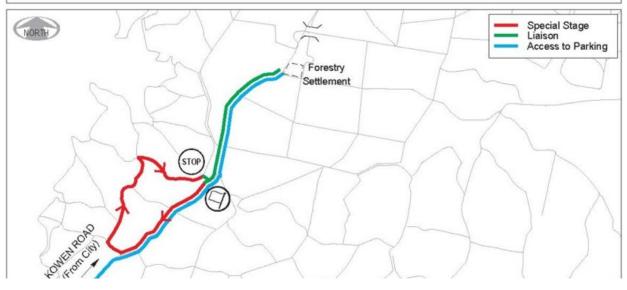

that special stage closed.

The special stages are shown on the attached maps:

- Special Stage Sponsors Day;
- Special Stage –Testing Sessions
- Special Stage Media Day;
- Special Stage 1 Bluetts 1;
- Special Stage 2 Oakey Creek 1;
- Special Stage 3 Mineshaft 1;
- Special Stage 4 Eastwest 1;
- Special Stage 5 Bluetts 2;
- Special Stage 6 Pipeline 1;
- Special Stage 7 Eastwest 2;
- Special Stage 8 Pipeline 2;
- Special Stage 9 Oakey Creek 2;
- Special Stage 10 Mineshaft 2;
- Special Stage 11 Seven Mile 1;
- Special Stage 12 Millpost 1;
- Special Stage 13 Toolbox 1;
- Special Stage 14 Seven Mile 2;
- Special Stage 15 Millpost 2; and
- Special Stage 16 Toolbox 2.

John Hargreaves Minister for Territory & Municipal Services 17 May 2007

# **RALLY OF CANBERRA - SPONSORS DAY 21 MAY 2007**









# **RALLY OF CANBERRA - MEDIA DAY 1 JUNE 2007**









Page

















| TC<br>SS          | LOCATION                                             | SS<br>DIST        | LIAISON<br>DIST | TOTAL<br>DIST | TARGET<br>TIME | *1st APRC<br>CAR DUE |   |
|-------------------|------------------------------------------------------|-------------------|-----------------|---------------|----------------|----------------------|---|
| 10700 AND - 08    |                                                      |                   |                 |               |                |                      |   |
| Section 1         | Friday 1 June 2007                                   |                   |                 |               |                |                      |   |
| 0