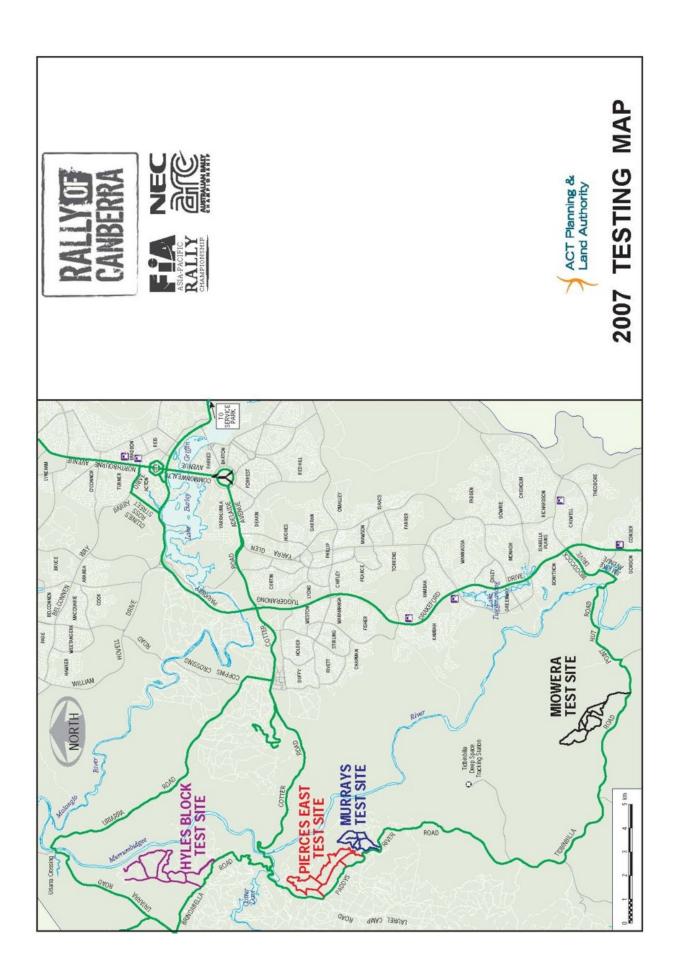

at special stage closed.

The special stages are shown on the attached maps:

- Special Stage Sponsors Day;
- Special Stage –Testing Sessions
- Special Stage Media Day;
- Special Stage 1 Bluetts 1;
- Special Stage 2 Oakey Creek 1;
- Special Stage 3 Mineshaft 1;
- Special Stage 4 Eastwest 1;
- Special Stage 5 Bluetts 2;
- Special Stage 6 Pipeline 1;
- Special Stage 7 Eastwest 2;
- Special Stage 8 Pipeline 2;
- Special Stage 9 Oakey Creek 2;
- Special Stage 10 Mineshaft 2;
- Special Stage 11 Seven Mile 1;
- Special Stage 12 Millpost 1;
- Special Stage 13 Toolbox 1;
- Special Stage 14 Seven Mile 2;
- Special Stage 15 Millpost 2; and
- Special Stage 16 Toolbox 2.

John Hargreaves Minister for Territory & Municipal Services 17 May 2007

# **RALLY OF CANBERRA - SPONSORS DAY 21 MAY 2007**









# **RALLY OF CANBERRA - MEDIA DAY 1 JUNE 2007**









Page

















| TC<br>SS          | LOCATION                                             | SS<br>DIST        | LIAISON<br>DIST | TOTAL<br>DIST | TARGET<br>TIME | *1st APRC<br>CAR DUE |   |
|-------------------|------------------------------------------------------|-------------------|-----------------|---------------|----------------|----------------------|---|
| 10700 AND - 08    |                                                      |                   |                 |               |                |                      |   |
| Section 1         | Friday 1 June 2007                                   |                   |                 |               |                |                      |   |
| 0