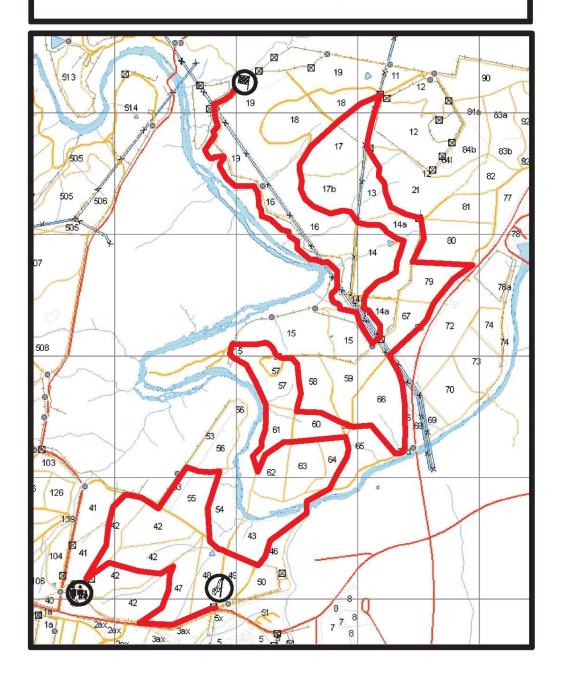

# 2007 National Capital Rally SS 2 & 5 Blue Knob West

# 2007 National Capital Rally SS 3 & 6 Big John's Road