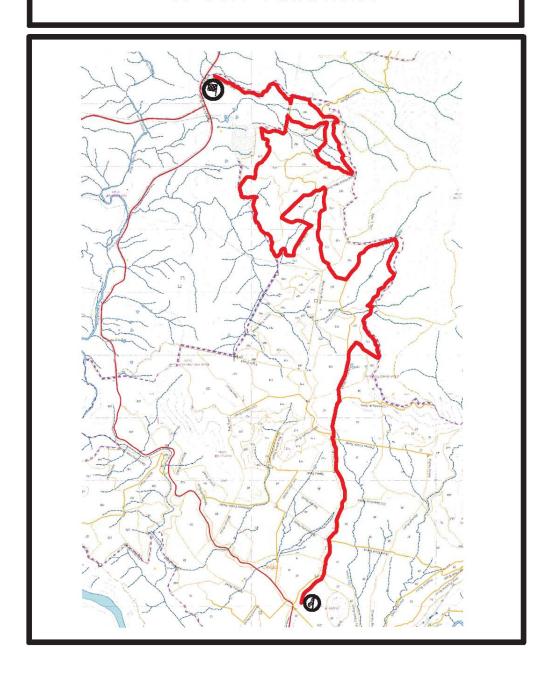

The special stages are shown on the attached maps:

- Media day
- Special Stage 1 Line of Pipe (Greenhills);
- Special Stage 2 Blue Knob West I (Pierces);
- Special Stage 3 Big John's Road I (Oakey Creek);
- Special Stage 4 Dead Horse I (Oakey Creek);
- Special Stage 5 Blue Knob West ll (Pierces);
- Special Stage 6 Big John's Road II (Oakey Creek);
- Special Stage 7 Dead Horse ll (Oakey Creek);
- Special Stage 8 Last Greenhills (Greenhills);

# '07 Truss Me National Capital Rally

Media day