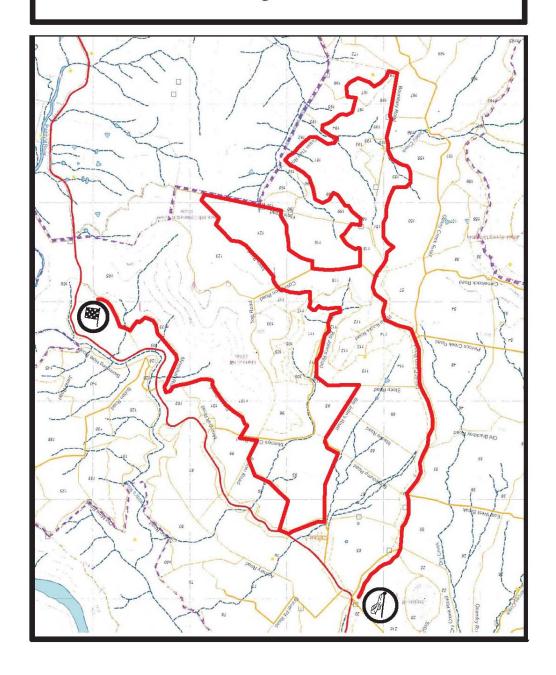

## 2007 National Capital Rally SS 8 Last Greenhills

| 2 63   |                        |                |                      |                            | Itinerary               | ıry                                        |        |                               |       |                     |                         |                           |
|--------|------------------------|----------------|----------------------|----------------------------|-------------------------|--------------------------------------------|--------|-------------------------------|-------|---------------------|-------------------------|---------------------------|
|        | 3                      |                | 200                  | 7 NATIC                    | JNAL CAPI<br>17/11/2007 | 2007 NATIONAL CAPITAL RALLY'<br>17/11/2007 | RALLY. |                               |       |                     |                         |                           |
|        | Stage Name             | Dist in<br>Kms | Comp in<br>Kms       | Service<br>Time<br>minutes | Time<br>Allowed         | Course                                     | 000    | "00"<br>Closed to<br>Stewards | .0.   | Start Time<br>Car 1 | Start<br>Time<br>Car 60 | Start<br>Control<br>Close |
| _      |                        |                |                      |                            |                         |                                            |        |                               |       |                     |                         |                           |
| TC: 0  | Liaison 1              | 2.88           | 00.0                 |                            | 0:05                    | 10:30                                      | 10:45  | 11:00                         | 11:15 | 11:30               | 13:28                   | 13:48                     |
| TC: 1  | Line of Pipe SS 1      | 48.30          | 18.64                |                            | 0:45                    | 10:38                                      | 10:53  | 11:08                         | 11:23 | 11:38               | 13:36                   | 13:56                     |
| TC: 2  | Blue Knob West I SS 2  | 41.45          | 22.48                | 20.00                      | 1:00                    | 11:26                                      | 11:41  | 11:56                         | 12:11 | 12:26               | 14:24                   | 14:44                     |
| TC: 3  | Big John's Rd I SS 3   | 27.83          | 22.28                |                            | 0:26                    | 12:29                                      | 12:44  | 12:59                         | 13:14 | 13:29               | 15:27                   | 15:47                     |
| TC: 4  | Dead Horse I SS 4      | 42.81          | 21.27                | 30.00                      | 1:10                    | 12:58                                      | 13:13  | 13:28                         | 13:43 | 13:58               | 15:56                   | 16:16                     |
| TC: 4A | Regroup                | Ε              | maximum time will be | ne will be                 | 0:20                    | 14:11                                      | 14:26  | 14:41                         | 14:56 | 15:11               | 17:09                   | 17:29                     |
| TC: 4B | Liaison 2              | 9.74           | 0.00                 |                            | 0:10                    | 14:34                                      | 14:49  | 15:04                         | 15:19 | 15:34               | 17:32                   | 17:52                     |
| TC: 5  | Blue Knob West II SS 5 | 41.45          | 22.48                | 20.00                      | 1:00                    | 14:47                                      | 15:02  | 15:17                         | 15:32 | 15:47               | 17:45                   | 18:05                     |
| TC: 6  | Big John's Rd II SS 6  | 27.83          | 22.28                |                            | 0:26                    | 15:50                                      | 16:05  | 16:20                         | 16:35 | 16:50               | 18:48                   | 19:08                     |
| TC: 7  | Dead Horse II SS 7     | 92.59          | 21.27                | 10.00                      | 1:10                    | 16:19                                      | 16:34  | 16:49                         | 17:04 | 17:19               | 19:17                   | 19:37                     |
| TC: 8  | Greenhills II SS 8     | 23.70          | 17.60                |                            | 0:25                    | 17:32                                      | 17:47  | 18:02                         | 18:17 | 18:32               | 20:30                   | 20:50                     |
| TC: 9  | Weston Finish          |                |                      |                            |                         | 17:57                                      | 18:12  | 18:27                         | 18:42 | 18:57               | 20:55                   | 21:15                     |
|        | MN TOTAL               | 334 75         | 168 30               | G21                        |                         |                                            |        |                               |       |                     |                         |                           |
|        | Clubman event          | 214.46         | 107.15               |                            |                         |                                            |        |                               |       |                     |                         |                           |