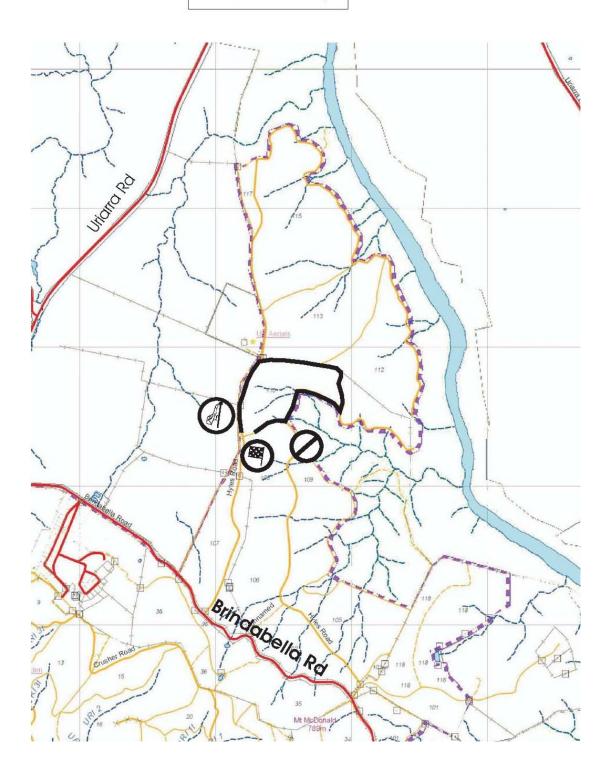

# '07 Truss Me National Capital Rally

Media day

# 2007 National Capital Rally SS 1 Line of Pipe