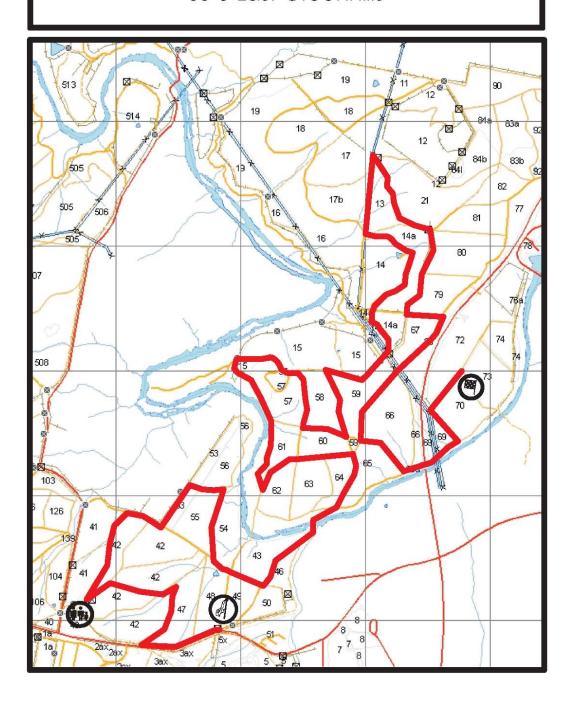

The special stages are shown on the attached maps:

- Media day
- Special Stage 1 Line of Pipe (Greenhills);
- Special Stage 2 Blue Knob West I (Pierces);
- Special Stage 3 Big John's Road I (Oakey Creek);
- Special Stage 4 Dead Horse I (Oakey Creek);
- Special Stage 5 Blue Knob West ll (Pierces);
- Special Stage 6 Big John's Road II (Oakey Creek);
- Special Stage 7 Dead Horse ll (Oakey Creek);
- Special Stage 8 Last Greenhills (Greenhills);

# 2007 National Capital Rally SS 1 Line of Pipe

# 2007 National Capital Rally SS 2 & 5 Blue Knob West

# 2007 National Capital Rally SS 3 & 6 Big John's Road

## 2007 National Capital Rally SS 4 & 7 Dead Horse

## 2007 National Capital Rally SS 8 Last Greenhills

| 2 63   |                        |                |                      |                            | Itinerary               | ıry                                        |        |                               |       |                     |                         |                           |
|--------|------------------------|----------------|----------------------|----------------------------|-------------------------|--------------------------------------------|--------|-------------------------------|-------|---------------------|-------------------------|---------------------------|
|        | 3                      |                | 200                  | 7 NATIC                    | JNAL CAPI<br>17/11/2007 | 2007 NATIONAL CAPITAL RALLY'<br>17/11/2007 | RALLY. |                               |       |                     |                         |                           |
|        | Stage Name             | Dist in<br>Kms | Comp in<br>Kms       | Service<br>Time<br>minutes | Time<br>Allowed         | Course                                     | 000    | "00"<br>Closed to<br>Stewards | .0.   | Start Time<br>Car 1 | Start<br>Time<br>Car 60 | Start<br>Control<br>Close |
| _      |                        |                |                      |                            |                         |                                            |        |                               |       |                     |                         |                           |
| TC: 0  | Liaison 1              | 2.88           | 00.0                 |                            | 0:05                    | 10:30                                      | 10:45  | 11:00                         | 11:15 | 11:30               | 13:28                   | 13:48                     |
| TC: 1  | Line of Pipe SS 1      | 48.30          | 18.64                |                            | 0:45                    | 10:38                                      | 10:53  | 11:08                         | 11:23 | 11:38               | 13:36                   | 13:56                     |
| TC: 2  | Blue Knob West I SS 2  | 41.45          | 22.48                | 20.00                      | 1:00                    | 11:26                                      | 11:41  | 11:56                         | 12:11 | 12:26               | 14:24                   | 14:44                     |
| TC: 3  | Big John's Rd I SS 3   | 27.83          | 22.28                |                            | 0:26                    | 12:29                                      | 12:44  | 12:59                         | 13:14 | 13:29               | 15:27                   | 15:47                     |
| TC: 4  | Dead Horse I SS 4      | 42.81          | 21.27                | 30.00                      | 1:10                    | 12:58                                      | 13:13  | 13:28                         | 13:43 | 13:58               | 15:56                   | 16:16                     |
| TC: 4A | Regroup                | Ε              | maximum time will be | ne will be                 | 0:20                    | 14:11                                      | 14:26  | 14:41                         | 14:56 | 15:11               | 17:09                   | 17:29                     |
| TC: 4B | Liaison 2              | 9.74           | 0.00                 |                            | 0:10                    | 14:34                                      | 14:49  | 15:04                         | 15:19 | 15:34               | 17:32                   | 17:52                     |
| TC: 5  | Blue Knob West II SS 5 | 41.45          | 22.48                | 20.00                      | 1:00                    | 14:47                                      | 15:02  | 15:17                         | 15:32 | 15:47               | 17:45                   | 18:05                     |
| TC: 6  | Big John's Rd II SS 6  | 27.83          | 22.28                |                            | 0:26                    | 15:50                                      | 16:05  | 16:20                         | 16:35 | 16:50               | 18:48                   | 19:08                     |
| TC: 7  | Dead Horse II SS 7     | 92.59          | 21.27                | 10.00                      | 1:10                    | 16:19                                      | 16:34  | 16:49                         | 17:04 | 17:19               | 19:17                   | 19:37                     |
| TC: 8  | Greenhills II SS 8     | 23.70          | 17.60                |                            | 0:25                    | 17:32                                      | 17:47  | 18:02                         | 18:17 | 18:32               | 20:30                   | 20:50                     |
| TC: 9  | Weston Finish          |                |                      |                            |                         | 17:57                                      | 18:12  | 18:27                         | 18:42 | 18:57               | 20:55                   | 21:15                     |
|        | MN TOTAL               | 334 75         | 168 30               | G21                        |                         |                                            |        |                               |       |                     |                         |                           |
|        | Clubman event          | 214.46         | 107.15               |                            |                         |                                            |        |                               |       |                     |                         |                           |