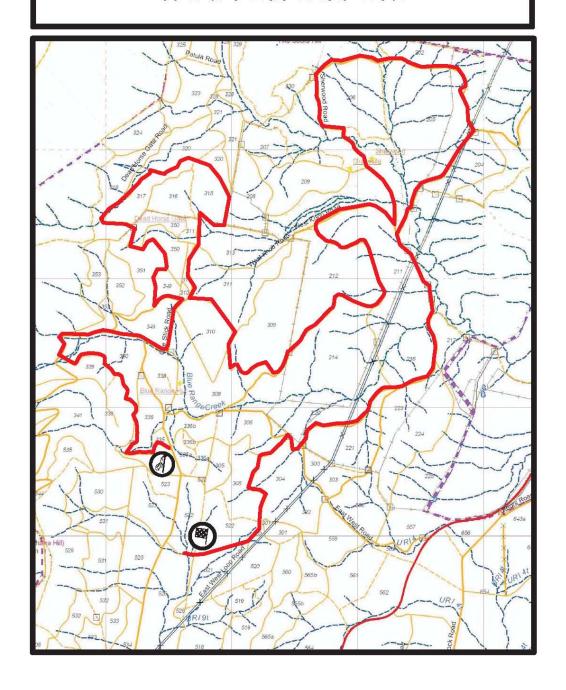

and rally competition until the time when an event official declares course control for that special stage closed.

The special stages are shown on the attached maps:

- Media day
- Special Stage 1 Line of Pipe (Greenhills);
- Special Stage 2 Blue Knob West I (Pierces);
- Special Stage 3 Big John's Road I (Oakey Creek);
- Special Stage 4 Dead Horse I (Oakey Creek);
- Special Stage 5 Blue Knob West ll (Pierces);
- Special Stage 6 Big John's Road II (Oakey Creek);
- Special Stage 7 Dead Horse ll (Oakey Creek);
- Special Stage 8 Last Greenhills (Greenhills);

John Hargreaves Minister for Territory & Municipal Services 13 November 2007

# '07 Truss Me National Capital Rally

Media day



# 2007 National Capital Rally SS 1 Line of Pipe



# 2007 National Capital Rally SS 2 & 5 Blue Knob West



# 2007 National Capital Rally SS 3 & 6 Big John's Road



## 2007 National Capital Rally SS 4 & 7 Dead Horse



## 2007 National Capital Rally SS 8 Last Greenhills



| 2 63   |                        |                |                      |                            | Itinerary               | ıry                                        |        |                               |       |                     |                         |                           |
|--------|------------------------|----------------|----------------------|----------------------------|-------------------------|--------------------------------------------|--------|-------------------------------|-------|---------------------|-------------------------|---------------------------|
|        | 3