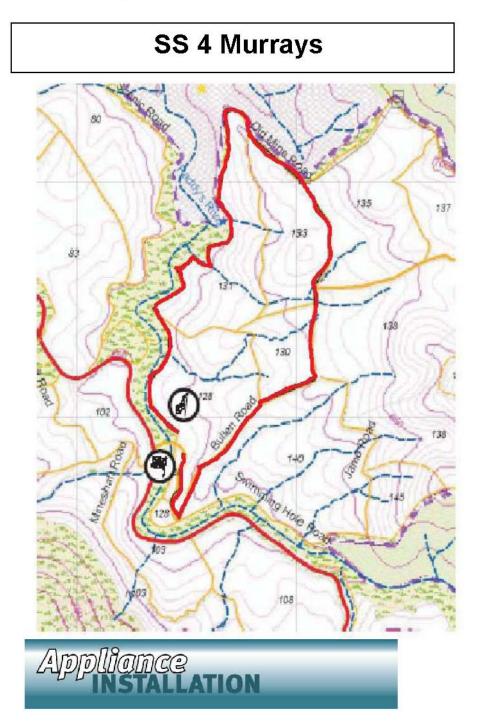

The special stages are shown on the attached maps:

- Special Stage 1 Bluetts I
- Special Stage 2 Greenhills I
- Special Stage 3 Mega Installations I
- Special Stage 4 Murrays
- Special Stage 5 Mega Installations II
- Special Stage 6 Pierces I
- Special Stage 7 Mini Murray I
- Special Stage 8 Pierces II
- Special Stage 9 Mini Murrays II
- Special Stage 10 Bluetts II
- Special Stage 11 Greenhills II