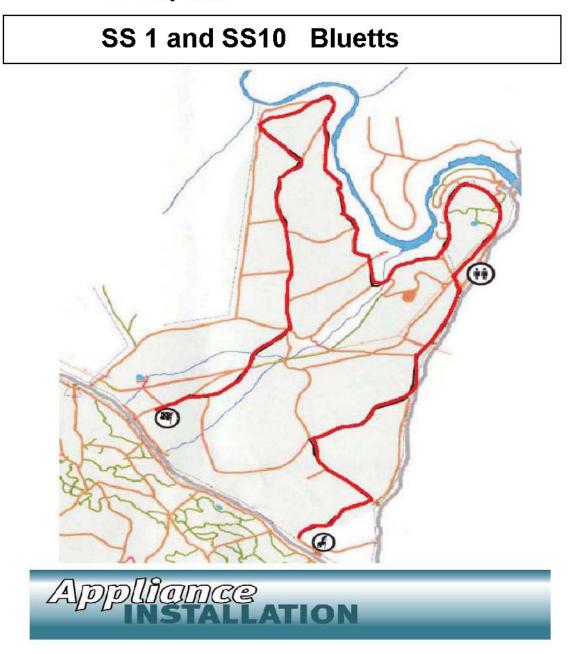

The special stages are shown on the attached maps:

- Special Stage 1 Bluetts I
- Special Stage 2 Greenhills I
- Special Stage 3 Mega Installations I
- Special Stage 4 Murrays
- Special Stage 5 Mega Installations II
- Special Stage 6 Pierces I
- Special Stage 7 Mini Murray I
- Special Stage 8 Pierces II
- Special Stage 9 Mini Murrays II
- Special Stage 10 Bluetts II
- Special Stage 11 Greenhills II

23<sup>rd</sup> May 2009

23<sup>rd</sup> May 2009