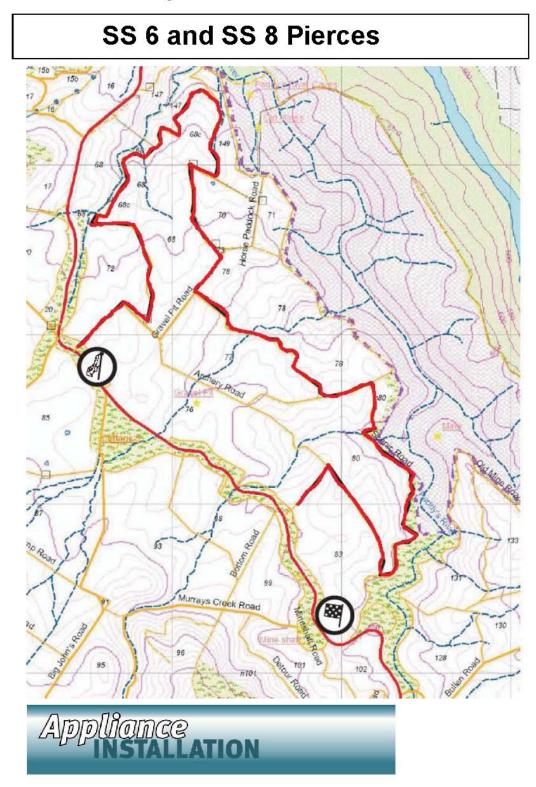

The special stages are shown on the attached maps:

- Special Stage 1 Bluetts I
- Special Stage 2 Greenhills I
- Special Stage 3 Mega Installations I
- Special Stage 4 Murrays
- Special Stage 5 Mega Installations II
- Special Stage 6 Pierces I
- Special Stage 7 Mini Murray I
- Special Stage 8 Pierces II
- Special Stage 9 Mini Murrays II
- Special Stage 10 Bluetts II
- Special Stage 11 Greenhills II