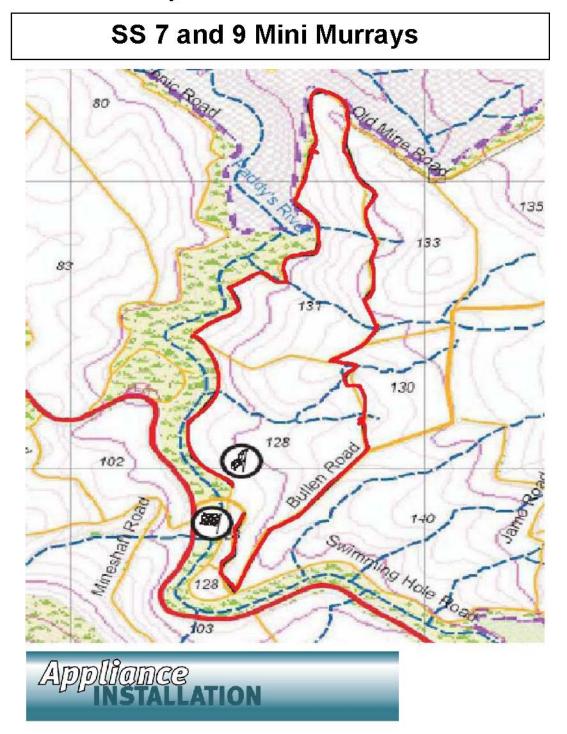

The special stages are shown on the attached maps:

- Special Stage 1 Bluetts I
- Special Stage 2 Greenhills I
- Special Stage 3 Mega Installations I
- Special Stage 4 Murrays
- Special Stage 5 Mega Installations II
- Special Stage 6 Pierces I
- Special Stage 7 Mini Murray I
- Special Stage 8 Pierces II
- Special Stage 9 Mini Murrays II
- Special Stage 10 Bluetts II
- Special Stage 11 Greenhills II