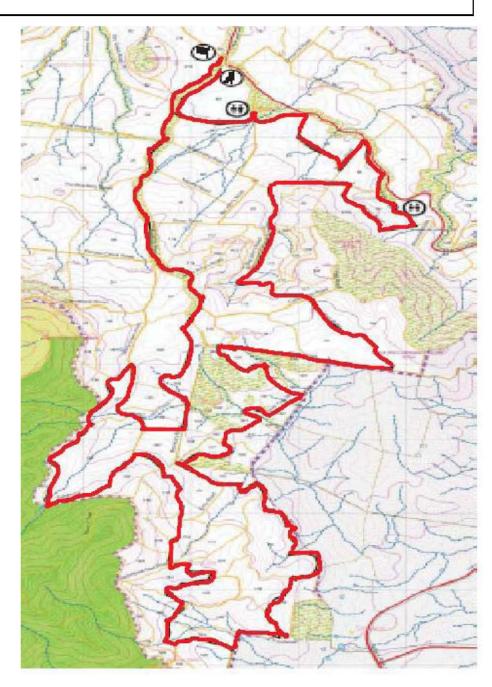

The special stages are shown on the attached maps:

- Special Stage 1 Bluetts I
- Special Stage 2 Greenhills I
- Special Stage 3 Mega Installations I
- Special Stage 4 Murrays
- Special Stage 5 Mega Installations II
- Special Stage 6 Pierces I
- Special Stage 7 Mini Murray I
- Special Stage 8 Pierces II
- Special Stage 9 Mini Murrays II
- Special Stage 10 Bluetts II
- Special Stage 11 Greenhills II

# SS 3 and 5 Mega Installations

23<sup>rd</sup> May 2009

23<sup>rd</sup> May 2009