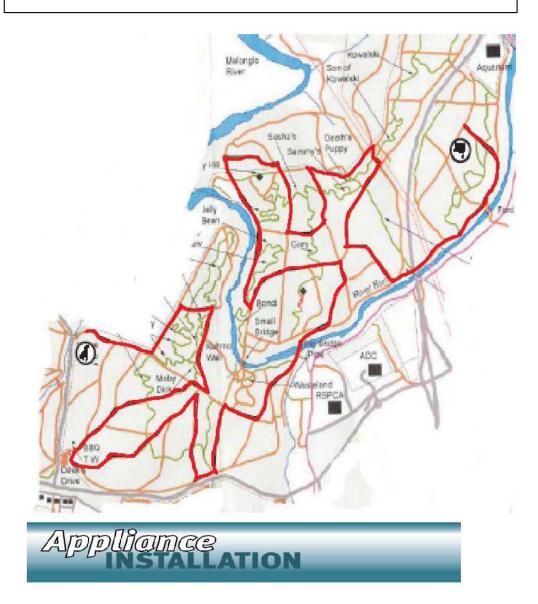

The special stages are shown on the attached maps:

- Special Stage 1 Bluetts I
- Special Stage 2 Greenhills I
- Special Stage 3 Mega Installations I
- Special Stage 4 Murrays
- Special Stage 5 Mega Installations II
- Special Stage 6 Pierces I
- Special Stage 7 Mini Murray I
- Special Stage 8 Pierces II
- Special Stage 9 Mini Murrays II
- Special Stage 10 Bluetts II
- Special Stage 11 Greenhills II

# SS 2 and SS 11 Greenhills

23<sup>rd</sup> May 2009