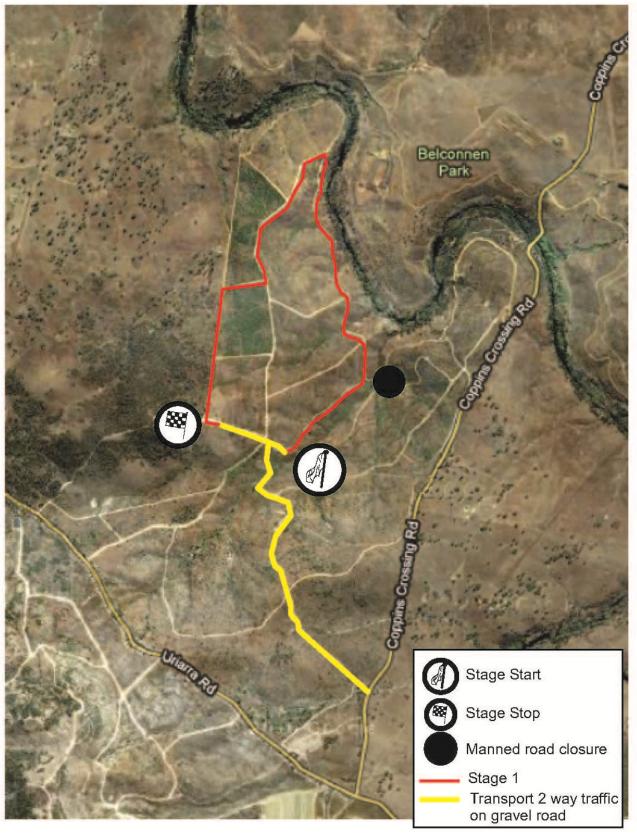

|                               |       |                     |                         |                           |
|        | ACT corios sucest      | 165 10         | 20.00          |                            |                                          |                       |              |       |                               |       |                     |                         |                           |
|        | ACT Series event       | 163.10         | 98.02          |                            |                                          |                       |              |       |                               |       |                     |                         |                           |

# 2010 TRUSSME NATIONAL CAPITAL RALLY Media Day November 5 2010