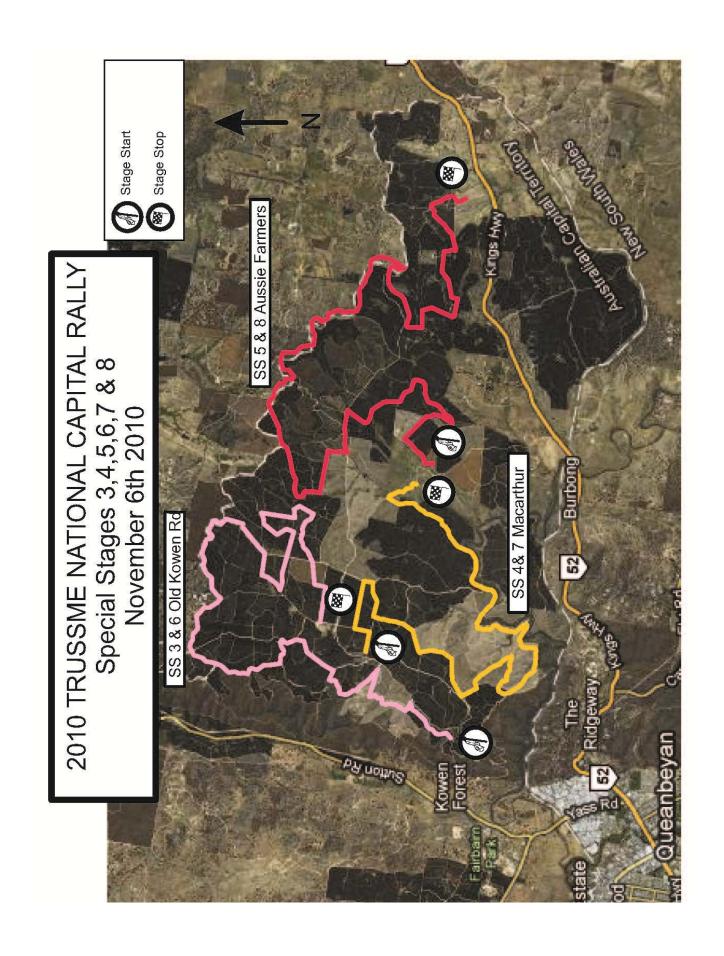

- Media Day;
- Special Stage 1 Bluetts I;
- Special Stage 2 Pipeline I;
- Special Stage 3 Old Kowen Road I;
- Special Stage 4 Macarthur I;
- Special Stage 5 Aussie Farmers I;
- Special Stage 6 Old Kowen Road II;
- Special Stage 7 Macarthur II;
- Special Stage 8 Aussie Farmers II.