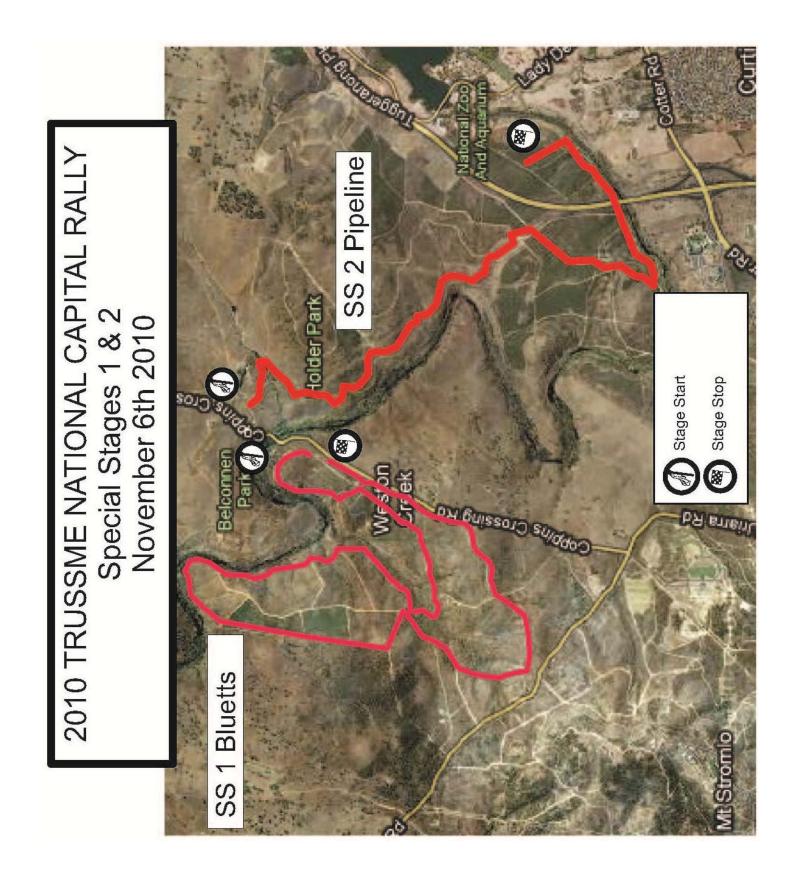

- Media Day;
- Special Stage 1 Bluetts I;
- Special Stage 2 Pipeline I;
- Special Stage 3 Old Kowen Road I;
- Special Stage 4 Macarthur I;
- Special Stage 5 Aussie Farmers I;
- Special Stage 6 Old Kowen Road II;
- Special Stage 7 Macarthur II;
- Special Stage 8 Aussie Farmers II.