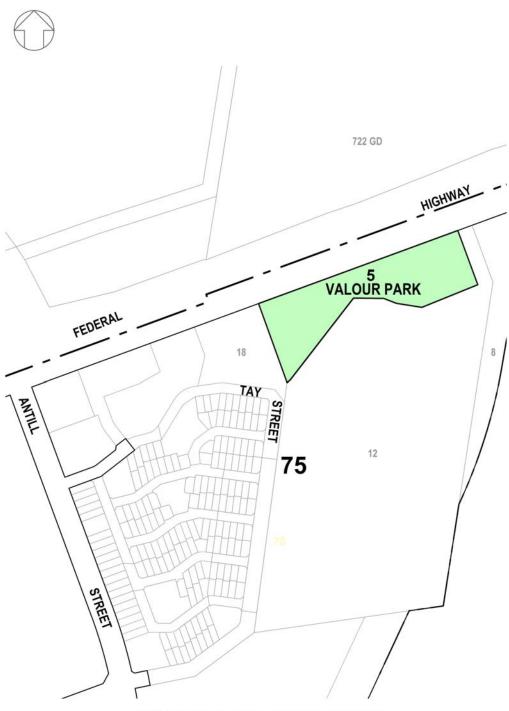

## **Public Place Names (Watson) Determination 2014 (No 1) Division of Watson**

| NAME        | ORIGIN   | SIGNIFICANCE                                                                                                                                                                                                                                                                                                                                                                         |
|-------------|----------|--------------------------------------------------------------------------------------------------------------------------------------------------------------------------------------------------------------------------------------------------------------------------------------------------------------------------------------------------------------------------------------|
| Valour Park | 'Valour' | 'Valour Park' is part of the Remembrance Driveway between Sydney and Canberra, a living memorial of plantations and groves of native trees and shrubs, parks and rest areas, dedicated to those who served in the Australian defence forces in the Second World War or subsequent wars and peacekeeping operations. It includes sites dedicated to recipients of the Victoria Cross. |
|             |          | The words 'FOR VALOUR' are inscribed on the Imperial Victoria Cross and the Victoria Cross for Australia.                                                                                                                                                                                                                                                                            |