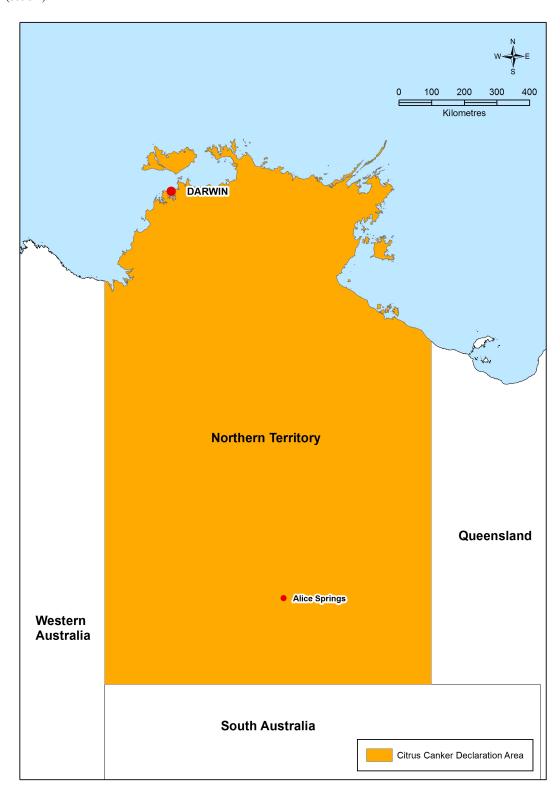

#### 4 Declaration

I declare the Northern Territory to be an area subject to an importation restriction (the *declared area*). A diagram of the declared area is shown in schedule 1.

# Schedule 1 Declared area

(see s 4)

Map indicates the declared area includes the whole of the Northern Territory.