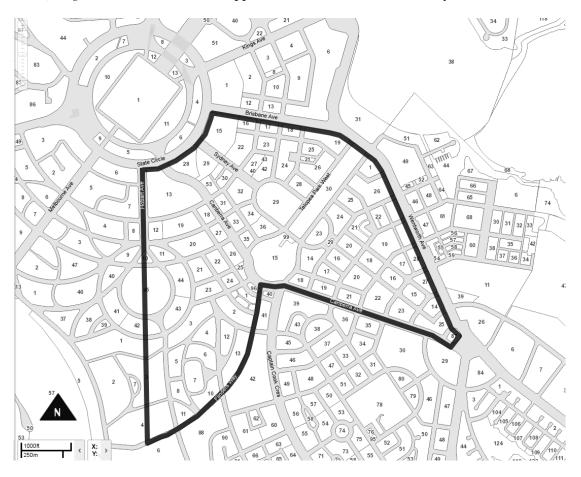

# Schedule - Road and road related areas where specified road transport legislation is to be disapplied for the 2021 fixtures at Manuka Oval

(see clause 3)

The area where section 205 (Parking for longer than indicated) of the *Road Transport (Road Rules) Regulation 2017* is to be disapplied is within the area marked by a thick dark line.