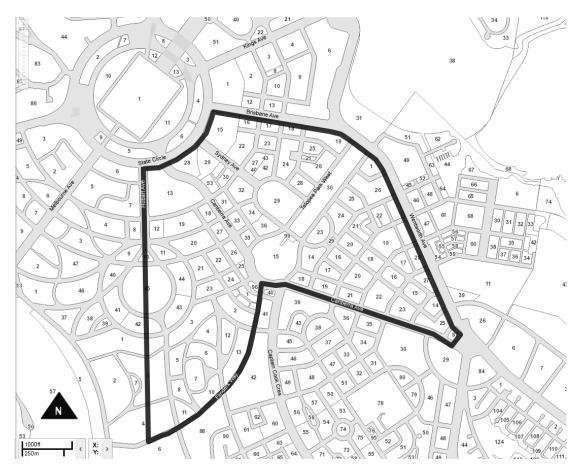

## Schedule - Road and road related areas where specified road transport legislation is to be disapplied for the 2022/2023 fixtures at Manuka Oval

(see clause 3)

The area where section 205 (Parking for longer than indicated) of the *Road Transport (Road Rules) Regulation 2017* is to be disapplied is within the area marked by a thick dark line.