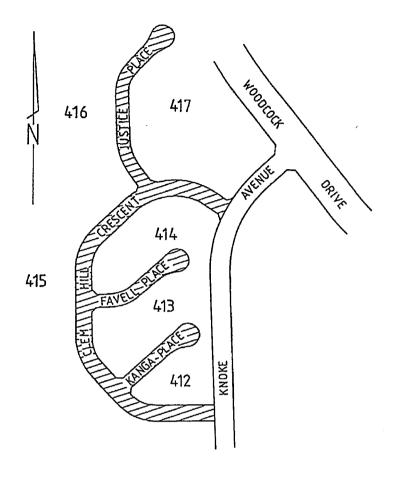

## NOTIFICATION OF ROAD CLOSURE

Pursuant to section 20 of the Public Roads Act 1902 (NSW) I close the roads described below.

..... GARY NOEL PRATTLEY

Delegate of the Minister

DATE 30th September 1996

The roads within Sections 412 to 417 in the Division of Gordon in the District of Tuggeranong shown hatched on the plan annexed hereto.

Authorised by the ACT Parliamentary Counsel-also accessible at www.legislation.act.gov.au

| This is the plan annexed to Instrument No. R22/96 signed on this | 3012 |
|------------------------------------------------------------------|------|
| day of September, 1996.                                          |      |
|                                                                  |      |
| (                                                                |      |
| Delegate's Initials                                              |      |

NOTE : The closure is of a roads that are no longer required as part of a new development.