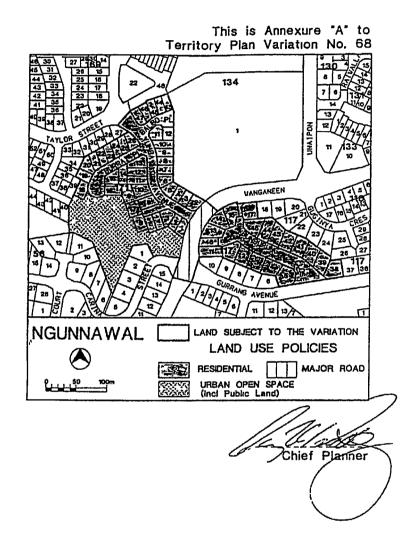

## VARIATION TO THE TERRITORY PLAN IN RELATION TO DEFINED LAND DIVISION OF NGUNNAWAL

(Variation No.68)

I, Gary Prattley Chief Planner for the Australian Capital Territory, in accordance with section 32 of the Land (Planning and Environment) Act 1991, vary the Territory Plan to specify that land identified on maps at Annexure "A" and Annexure "B", being land within the Division of Ngunnawal, may be used for the purposes indicated in the Annexures.