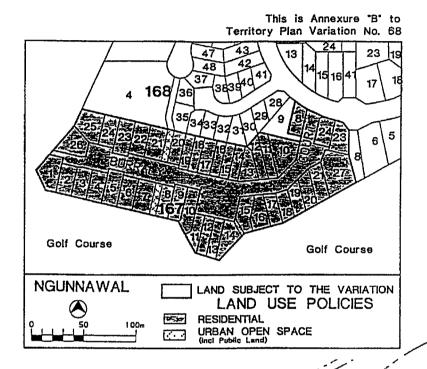

## VARIATION TO THE TERRITORY PLAN IN RELATION TO DEFINED LAND DIVISION OF NGUNNAWAL

(Variation No.68)

I, Gary Prattley Chief Planner for the Australian Capital Territory, in accordance with section 32 of the Land (Planning and Environment) Act 1991, vary the Territory Plan to specify that land identified on maps at Annexure "A" and Annexure "B", being land within the Division of Ngunnawal, may be used for the purposes indicated in the Annexures.