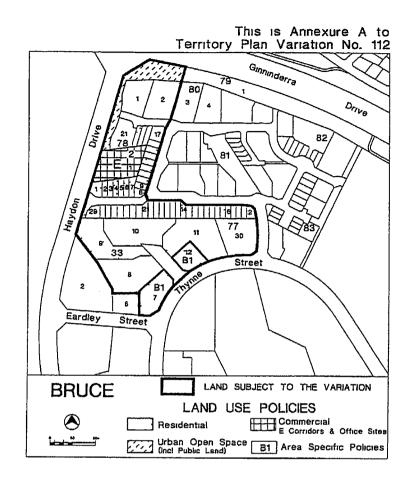

### **DIVISION OF BRUCE**

(Variation No. 112)

Under subsection 32(1) of the Land (Planning and Environment) Act 1991, I vary the Territory Plan to specify that all land identified on the map at Annexure A, being land within the Division of Bruce, may be used for the purposes indicated in the Annexure