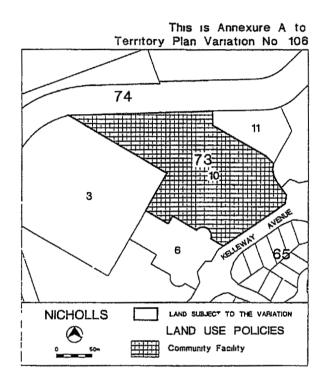

#### (Variation No. 106)

Under subsection 32(1) of the Land (Planning and Environment) Act 1991, I vary the Territory Plan to specify that all land identified on the maps at Annexures A, B and C being land within the Division of Nicholls, may be used for the purposes indicated in the Annexures