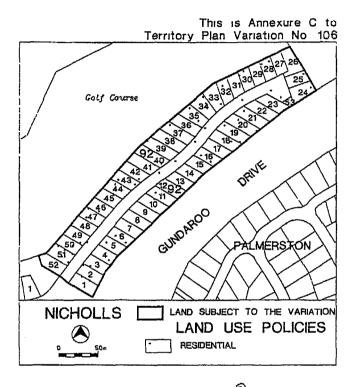

#### (Variation No. 106)

Under subsection 32(1) of the Land (Planning and Environment) Act 1991, I vary the Territory Plan to specify that all land identified on the maps at Annexures A, B and C being land within the Division of Nicholls, may be used for the purposes indicated in the Annexures