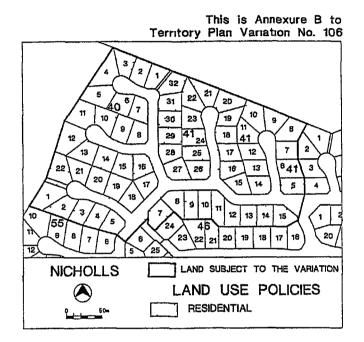

#### (Variation No. 106)

Under subsection 32(1) of the Land (Planning and Environment) Act 1991, I vary the Territory Plan to specify that all land identified on the maps at Annexures A, B and C being land within the Division of Nicholls, may be used for the purposes indicated in the Annexures