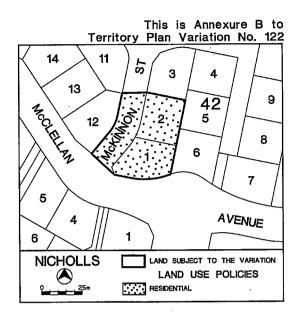

## VARIATION TO THE TERRITORY PLAN IN RELATION TO DEFINED LAND DIVISION OF NICHOLLS

(Variation No. 122)

Under subsection 32(1) of the Land (Planning and Environment) Act 1991, I vary the Territory Plan to specify that all land identified on the maps at Annexures A and B, being land within the Division of Nicholls, may be used for the purposes indicated in the Annexures.