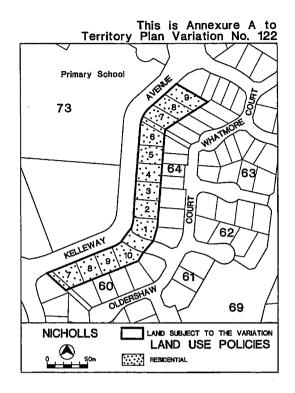

## VARIATION TO THE TERRITORY PLAN IN RELATION TO DEFINED LAND DIVISION OF NICHOLLS

(Variation No. 122)

Under subsection 32(1) of the Land (Planning and Environment) Act 1991, I vary the Territory Plan to specify that all land identified on the maps at Annexures A and B, being land within the Division of Nicholls, may be used for the purposes indicated in the Annexures.