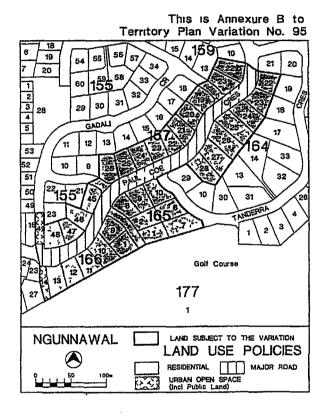

## VARIATION TO THE TERRITORY PLAN IN RELATION TO DEFINED LAND DIVISION OF NGUNNAWAL

(Variation No. 95)

Under section 32(1), I vary the Territory Plan to specify that all land identified on the maps at Annexures A, B and C, being land within the Division of Ngunnawal, may be used for the purposes indicated in the Annexures