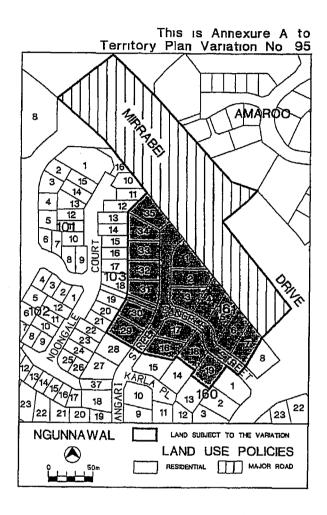

## VARIATION TO THE TERRITORY PLAN IN RELATION TO DEFINED LAND DIVISION OF NGUNNAWAL

(Variation No. 95)

Under section 32(1), I vary the Territory Plan to specify that all land identified on the maps at Annexures A, B and C, being land within the Division of Ngunnawal, may be used for the purposes indicated in the Annexures