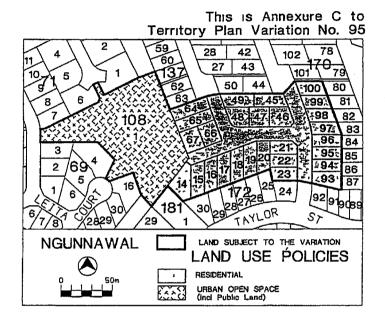

## VARIATION TO THE TERRITORY PLAN IN RELATION TO DEFINED LAND DIVISION OF NGUNNAWAL

(Variation No. 95)

Under section 32(1), I vary the Territory Plan to specify that all land identified on the maps at Annexures A, B and C, being land within the Division of Ngunnawal, may be used for the purposes indicated in the Annexures