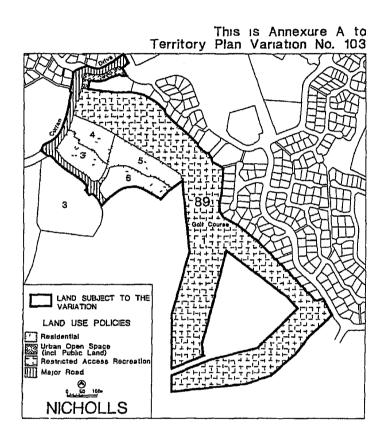

## VARIATION TO THE TERRITORY PLAN IN RELATION TO DEFINED LAND DIVISION OF NICHOLLS

(Variation No. 103)

Under section 32(1), I vary the Territory Plan to specify that all land identified on the map at Annexure A, being land within the Division of Nicholls, may be used for the purposes indicated in the Annexure