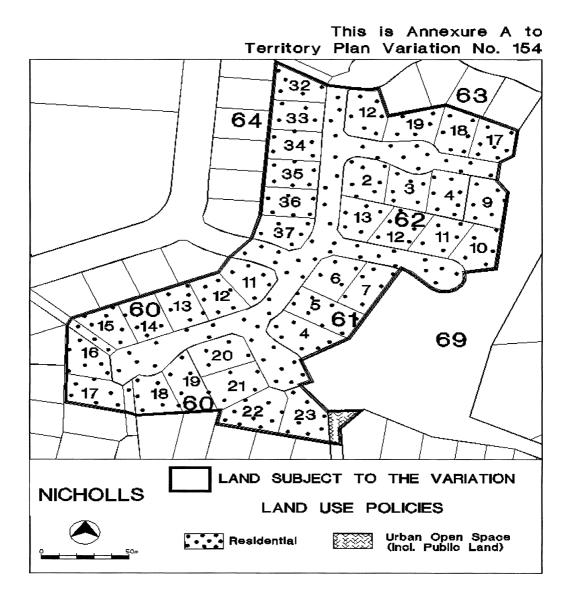

## VARIATION TO THE TERRITORY PLAN IN RELATION TO DEFINED LAND DIVISION OF NICHOLLS

(Variation No. 154)

Under subsection 32(1) of the Land (Planning and Environment) Act 1991, I vary the Territory Plan to specify that the land identified on the map at Annexure A, being land within the Division of Nicholls, may be used for the purposes indicated in the Annexure.