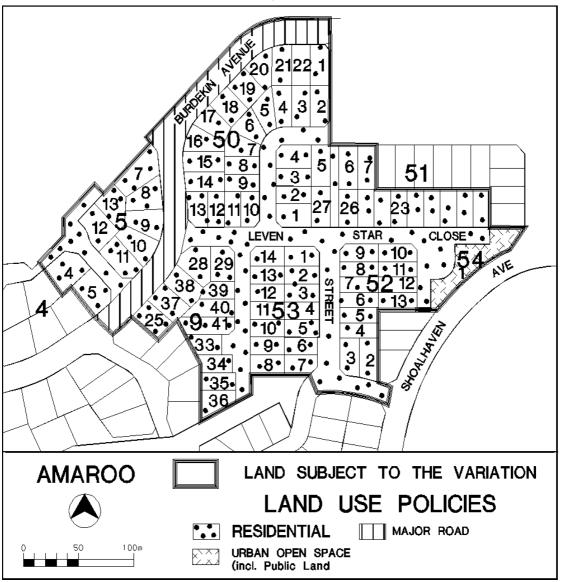

## VARIATION TO THE TERRITORY PLAN IN RELATION TO DEFINED LAND DIVISION OF AMAROO

(Variation No. 133)

Under subsection 32(1) of the Land (Planning and Environment) Act 1991, I vary the Territory Plan to specify that the land identified on the map at Annexure A, being land within the Division of Amaroo, may be used for the purposes indicated in the Annexure.

## This is Annexure A to Territory Plan Variation No. 133