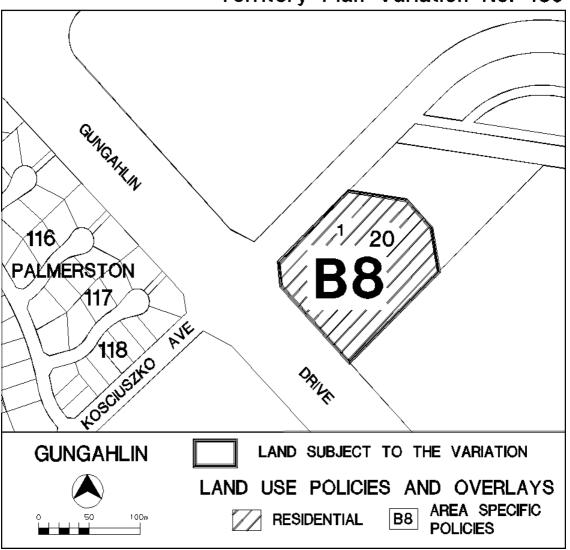

## VARIATION TO THE TERRITORY PLAN IN RELATION TO DEFINED LAND DIVISION OF GUNGAHLIN

(Variation No. 135)

Under subsection 32(1) of the *Land (Planning and Environment) Act 1991*, I vary the Territory Plan to specify that the land identified on the map at Annexure A, being land within the Division of Gungahlin, may be used for the purposes indicated in the Annexure.

## This is Annexure A to Territory Plan Variation No. 135