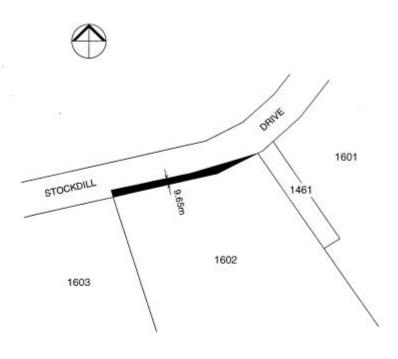

## Public Roads Act Notice to Close part

| of a Public Road 2002 (R20/02)  Notifiable Instrument NI2002-179 |                                                                                                    |
|------------------------------------------------------------------|----------------------------------------------------------------------------------------------------|
|                                                                  |                                                                                                    |
| Public Roads Act 1902, s road).                                  | section 20 (Closing of unnecessar                                                                  |
|                                                                  |                                                                                                    |
|                                                                  | se the portion of the road reserve known on Block 1602 Belconnen District, show an annexed hereto. |
|                                                                  |                                                                                                    |
|                                                                  |                                                                                                    |
|                                                                  |                                                                                                    |
|                                                                  |                                                                                                    |
|                                                                  | DATE 13 June 2002                                                                                  |
| Lincoln James Hawkins<br>Delegate of the Minister                |                                                                                                    |

## ROAD CLOSURE DISTRICT OF BELCONNEN

This is the plan annexed to Notice to Close part of a Public Road 2002 (R20/02) signed on this B day of Line 2002.

Delegate's Initials