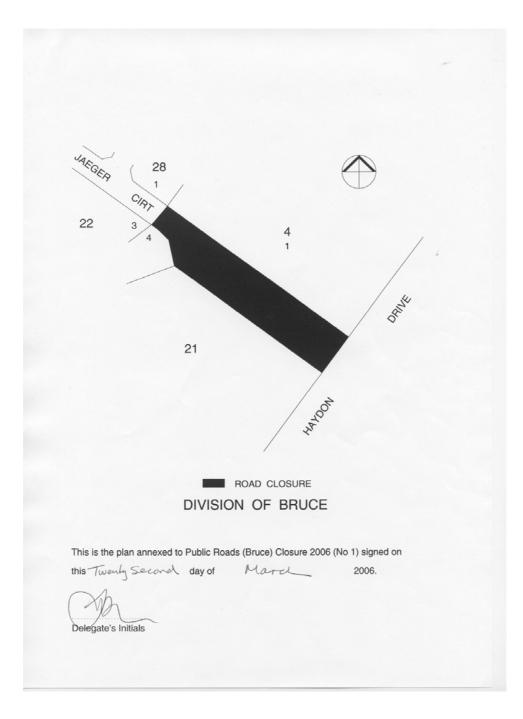

## Notifiable Instrument No. NI2006-104

made under the

Public Roads Act 1902, section 20 (Closing of roads).

I close the part of the road reserve known as Jaeger Circuit, adjacent to Block 1 Section 4 in the Division of Bruce, in the District of Belconnen, shown in a thick black line on the plan annexed hereto.

John Douglas Meyer Delegate of the Minister 22 March 2006

Authorised by the ACT Parliamentary Counsel-also accessible at www.legislation.act.gov.au

Authorised by the ACT Parliamentary Counsel-also accessible at www.legislation.act.gov.au