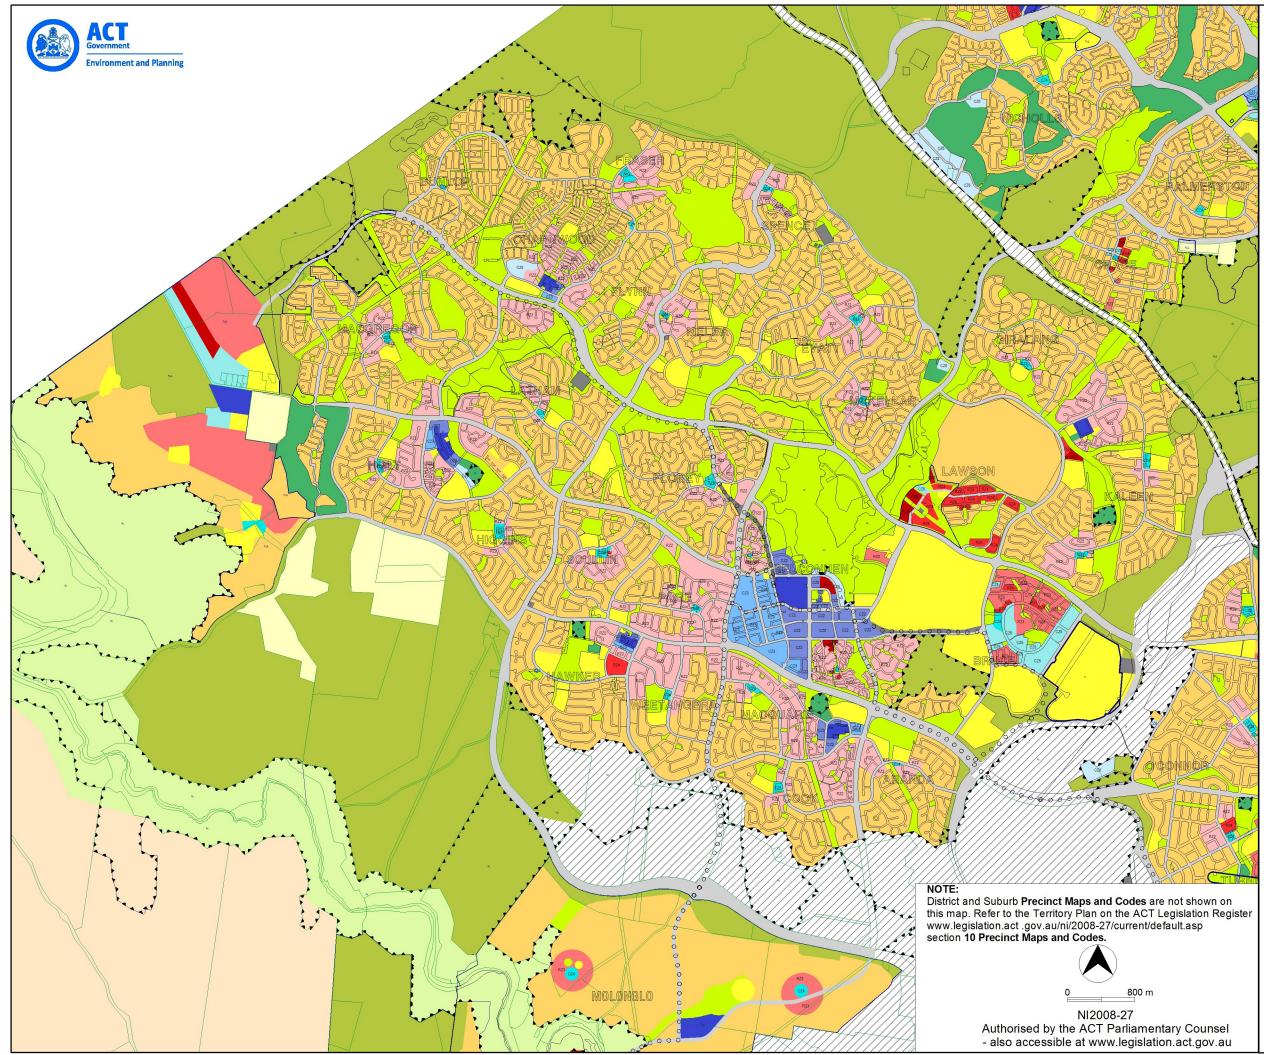

## ZONES

|                                           | ZONES                                                                                                         |
|-------------------------------------------|---------------------------------------------------------------------------------------------------------------|
| (Refer to th<br>www.legisla<br>Designate  | e Territory Plan at ACT Legislation Register<br>ation.act.gov.au/ni/2008-27/current/default.asp)<br>ed Areas: |
| See National Capital Plan<br>Residential: |                                                                                                               |
|                                           | RZ1 - Suburban                                                                                                |
|                                           | RZ2 - Suburban Core                                                                                           |
|                                           | RZ3 - Urban Residential                                                                                       |
|                                           |                                                                                                               |
|                                           | RZ4 - Medium Density Residential                                                                              |
| Commons                                   | RZ5 - High Density Residential                                                                                |
| Commerc                                   |                                                                                                               |
|                                           | CZ1 - Core                                                                                                    |
|                                           | CZ2 - Business                                                                                                |
|                                           | CZ3 - Services                                                                                                |
|                                           | CZ4 - Local Centre                                                                                            |
|                                           | CZ5 - Mixed Use                                                                                               |
|                                           | CZ6 - Leisure and Accommodation                                                                               |
| Industrial                                | :<br>IZ1 - General Industrial                                                                                 |
|                                           | IZ2 - Mixed Use Industrial                                                                                    |
| Communi                                   | ty Facility:                                                                                                  |
| Commun                                    | CFZ - Community Facility                                                                                      |
| Parke and                                 | Recreation:                                                                                                   |
|                                           |                                                                                                               |
|                                           | PRZ1 - Urban Open Space<br>PRZ2 - Restricted Access Recreation                                                |
| <b>Т</b>                                  |                                                                                                               |
| Transport                                 | and Services:<br>TSZ1 - Transport                                                                             |
|                                           | TSZ2 - Services                                                                                               |
| Non Urba                                  |                                                                                                               |
| Non-Urba                                  |                                                                                                               |
|                                           | NUZ1 - Broadacre                                                                                              |
|                                           | NUZ2 - Rural                                                                                                  |
|                                           | NUZ3 - Hills, Ridges and Buffer                                                                               |
|                                           | NUZ4 - River Corridor                                                                                         |
|                                           | NUZ5 - Mountains and Bushland                                                                                 |
|                                           | OVERLAYS                                                                                                      |
| s                                         | Special Requirements apply                                                                                    |
|                                           | under National Capital Plan                                                                                   |
| FUA                                       | Future Urban Area                                                                                             |
|                                           | Special Requirements apply flanking                                                                           |
|                                           | Main Avenues and Approach Routes (see National Capital Plan)                                                  |
| 00000                                     | Intertown Public Transport Route                                                                              |
|                                           | Public Land, arrows point inwards<br>and encompass the type of public                                         |
|                                           | land reserve listed below<br>(see also Chapter 10 of the Planning                                             |
|                                           | and Development Act 2007)                                                                                     |
| Pa-i                                      | <b>Type of Public Land Reserve:</b><br>(see also Schedule 3 of the Planning<br>and Development Act 2007)      |
|                                           | Pa - a wilderness area                                                                                        |
|                                           | Pb - a national park<br>Pc - a nature reserve                                                                 |
|                                           | Pd - a special purpose reserve                                                                                |
|                                           | Pe - an urban open space                                                                                      |
|                                           | Pf - a cemetery or burial ground<br>Pg - the protection of water supply                                       |
|                                           | Ph - a lake                                                                                                   |
|                                           | Pi - a sport and recreation reserve                                                                           |
|                                           |                                                                                                               |
|                                           |                                                                                                               |
|                                           | ERRITORY PLAN MAP                                                                                             |
|                                           | Zones and Overlays                                                                                            |
|                                           | Belconnen                                                                                                     |
|                                           | Incorporating amendments to                                                                                   |

Incorporating amendments to 19 August 2016