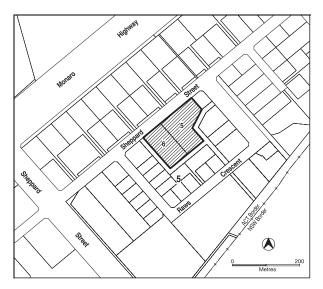

| Temperen / Llee                                                                           |                                       |                  |                                   |  |
|-------------------------------------------------------------------------------------------|---------------------------------------|------------------|-----------------------------------|--|
| Temporary Use                                                                             |                                       |                  |                                   |  |
| Transport depot<br>Warehouse                                                              |                                       |                  |                                   |  |
|                                                                                           |                                       |                  |                                   |  |
| Waste transfer station                                                                    | · · · · · · · · · · · · · · · · · · · |                  |                                   |  |
|                                                                                           | evelopments that the additional dev   |                  | oved subject to assessment. These |  |
| Site Identifier                                                                           | Additional Dev                        |                  | Code                              |  |
|                                                                                           | Club                                  |                  |                                   |  |
|                                                                                           | Drink establishment                   |                  |                                   |  |
|                                                                                           | Guest house                           |                  |                                   |  |
|                                                                                           | Hotel                                 |                  |                                   |  |
| Hume, Section 5 Blocks 5 and                                                              | Motel                                 |                  |                                   |  |
| 6 (Figure 1)                                                                              | Office                                |                  | Industrial Zones Development      |  |
|                                                                                           | Restaurant                            |                  | Code                              |  |
|                                                                                           | Retail Plant Nursery                  |                  |                                   |  |
|                                                                                           | SHOP (excluding Bulky                 |                  |                                   |  |
|                                                                                           | goods retailing)                      | 5 . ,            |                                   |  |
|                                                                                           | Tourist Facility                      |                  |                                   |  |
| Sumerator (Figure 3)                                                                      | SHOP (excluding Bulky                 |                  |                                   |  |
| Symonston (Figure 2)                                                                      | goods retailing)                      |                  |                                   |  |
| M                                                                                         | INIMUM ASSES                          |                  | ACK                               |  |
|                                                                                           | IMPA                                  |                  |                                   |  |
|                                                                                           |                                       |                  | in the Impact Track.              |  |
|                                                                                           |                                       |                  | Track development where the       |  |
| development is allowed und                                                                | er an existing leas                   | se, (see section | on 134 of the Planning and        |  |
| Development Act 2007).                                                                    |                                       |                  |                                   |  |
| 2. A development that would be                                                            | o pormissible und                     | or the Nation    | al Capital Plan but which is      |  |
| identified as prohibited deve                                                             |                                       |                  | al Capital Flatt but which is     |  |
|                                                                                           |                                       |                  |                                   |  |
| 3. Development specified in Schedule 4 of the Planning and Development Act 2007 and not   |                                       |                  |                                   |  |
| listed as prohibited developr                                                             |                                       |                  |                                   |  |
|                                                                                           |                                       |                  |                                   |  |
| 4. Development declared under Section 123 and Section 124 of the Planning and Development |                                       |                  |                                   |  |
| Act 2007 and not listed as prohibited development in this Table.                          |                                       |                  |                                   |  |
|                                                                                           |                                       |                  |                                   |  |
| 5. Any development not listed in this Table.                                              |                                       |                  |                                   |  |
|                                                                                           |                                       |                  |                                   |  |

Figure 1 Hill Station, Hume

Figure 2

**AMTECH Estate, Symonston**