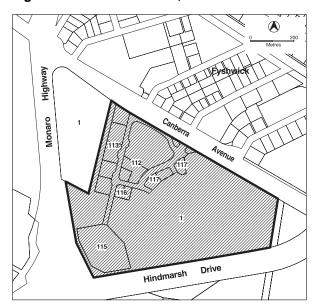

| Temperen / Llee                                                                           |                                       |                  |                                   |  |
|-------------------------------------------------------------------------------------------|---------------------------------------|------------------|-----------------------------------|--|
| Temporary Use                                                                             |                                       |                  |                                   |  |
| Transport depot<br>Warehouse                                                              |                                       |                  |                                   |  |
|                                                                                           |                                       |                  |                                   |  |
| Waste transfer station                                                                    | · · · · · · · · · · · · · · · · · · · |                  |                                   |  |
|                                                                                           | evelopments that the additional dev   |                  | oved subject to assessment. These |  |
| Site Identifier                                                                           | Additional Dev                        |                  | Code                              |  |
|                                                                                           | Club                                  |                  |                                   |  |
|                                                                                           | Drink establishment                   |                  |                                   |  |
|                                                                                           | Guest house                           |                  |                                   |  |
|                                                                                           | Hotel                                 |                  |                                   |  |
| Hume, Section 5 Blocks 5 and                                                              | Motel                                 |                  |                                   |  |
| 6 (Figure 1)                                                                              | Office                                |                  | Industrial Zones Development      |  |
|                                                                                           | Restaurant                            |                  | Code                              |  |
|                                                                                           | Retail Plant Nursery                  |                  |                                   |  |
|                                                                                           | SHOP (excluding Bulky                 |                  |                                   |  |
|                                                                                           | goods retailing)                      | 5 . ,            |                                   |  |
|                                                                                           | Tourist Facility                      |                  |                                   |  |
| Sumerator (Figure 3)                                                                      | SHOP (excluding Bulky                 |                  |                                   |  |
| Symonston (Figure 2)                                                                      | goods retailing)                      |                  |                                   |  |
| M                                                                                         | INIMUM ASSES                          |                  | ACK                               |  |
|                                                                                           | IMPA                                  |                  |                                   |  |
|                                                                                           |                                       |                  | in the Impact Track.              |  |
|                                                                                           |                                       |                  | Track development where the       |  |
| development is allowed und                                                                | er an existing leas                   | se, (see section | on 134 of the Planning and        |  |
| Development Act 2007).                                                                    |                                       |                  |                                   |  |
| 2. A development that would be                                                            | o pormissible und                     | or the Nation    | al Capital Plan but which is      |  |
| identified as prohibited deve                                                             |                                       |                  | al Capital Flatt but which is     |  |
|                                                                                           |                                       |                  |                                   |  |
| 3. Development specified in Schedule 4 of the Planning and Development Act 2007 and not   |                                       |                  |                                   |  |
| listed as prohibited developr                                                             |                                       |                  |                                   |  |
|                                                                                           |                                       |                  |                                   |  |
| 4. Development declared under Section 123 and Section 124 of the Planning and Development |                                       |                  |                                   |  |
| Act 2007 and not listed as prohibited development in this Table.                          |                                       |                  |                                   |  |
|                                                                                           |                                       |                  |                                   |  |
| 5. Any development not listed in this Table.                                              |                                       |                  |                                   |  |
|                                                                                           |                                       |                  |                                   |  |

Page 2 of 4 5.1 IZ1 - General Industrial Zone Objectives and Development Table Authorised by the ACT Parliamentary Counsel—also accessible at www.legislation.act.gov.au

| Farm tourism                  | SHOP                                                    |
|-------------------------------|---------------------------------------------------------|
| Funeral parlour               | Single dwelling housing                                 |
| Group or organised camp       | Special dwelling                                        |
| Habitable suite               | Stock/sale yard                                         |
| Home business                 | Supportive housing                                      |
| Indoor entertainment facility | Tourist facility                                        |
| Land fill site                | Vehicle sales                                           |
| Land management facility      | Veterinary hospital                                     |
| Mining industry               | Woodlot                                                 |
| Mobile home park              | Zoological facility                                     |
| Multi-unit housing            | 5 ,                                                     |
|                               | nts that are prohibited. These areas and the additional |
| developn                      | nents are listed below                                  |
| Site Identifier               | Development                                             |
|                               | Bulk landscape supplies                                 |
|                               | Craft workshop                                          |
|                               | Freight transport facility                              |
|                               | General industry                                        |
|                               | Hazardous waste facility                                |
|                               | Incineration facility                                   |
|                               | Indoor recreation facility                              |
|                               | Liquid fuel depot                                       |
| Symonston (Figure 2)          | Municipal depot                                         |
|                               | Offensive industry                                      |
|                               | Plant and equipment hire establishment                  |
|                               | Public transport facility                               |
|                               | Railway use                                             |
|                               | Recycling facility                                      |
|                               | Service station                                         |
|                               | Store                                                   |
|                               | Transport depot                                         |
|                               | Waste transfer station                                  |

Figure 1 Hill Station, Hume

Figure 2

**AMTECH Estate, Symonston**