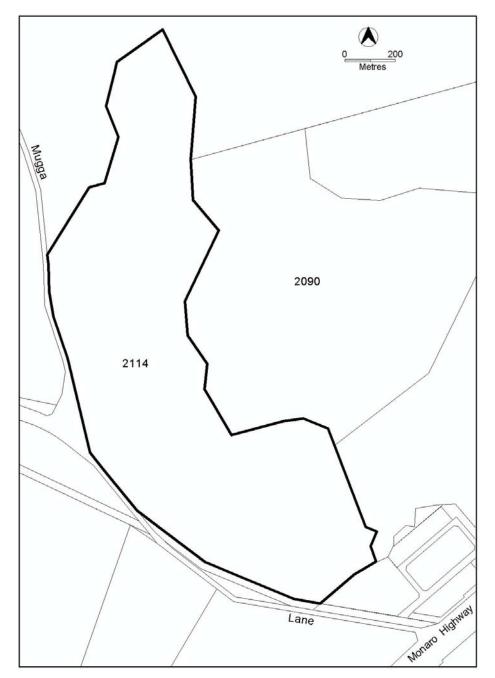

| Specific areas have additional developments that may be approved subject to assessment. These areas and the additional developments are listed below |                            |                                     |  |
|------------------------------------------------------------------------------------------------------------------------------------------------------|----------------------------|-------------------------------------|--|
| Site Identifier                                                                                                                                      | Additional Development     | Code                                |  |
| Deakin Section 65 Block 1 and 3 (Figure 1)                                                                                                           | Australian Mint            |                                     |  |
|                                                                                                                                                      | Car park                   |                                     |  |
|                                                                                                                                                      | Freight transport facility |                                     |  |
|                                                                                                                                                      | General industry           |                                     |  |
|                                                                                                                                                      | Hazardous industry         |                                     |  |
|                                                                                                                                                      | Hazardous waste facility   |                                     |  |
| Jerrabomberra Blocks 182,                                                                                                                            | Incineration facility      |                                     |  |
| 2100, 2099, 2000 and 2101                                                                                                                            | Light industry             |                                     |  |
| (Figure 2)                                                                                                                                           | Offensive industry         |                                     |  |
| (1 iguio 2)                                                                                                                                          | Recycling facility         |                                     |  |
|                                                                                                                                                      | Recyclable materials       | Non-Urban Zones Development<br>Code |  |
|                                                                                                                                                      | collection                 |                                     |  |
|                                                                                                                                                      | Store                      |                                     |  |
|                                                                                                                                                      | Warehouse                  |                                     |  |
|                                                                                                                                                      | Waste transfer station     |                                     |  |
| Jerrabomberra Block 2031 (Figure 3)                                                                                                                  | Mining industry            |                                     |  |
| Jerrabomerra Block 2113                                                                                                                              | Land fill site             |                                     |  |
| (Figure 4)                                                                                                                                           | Waste transfer station     |                                     |  |
| Lyneham and District of Gungahlin (Figure 5)                                                                                                         | Place of assembly          |                                     |  |
| Pialligo Area 'a' (Figure 6)  Bulk landscape supplies Retail plant nursery                                                                           | Bulk landscape supplies    |                                     |  |
|                                                                                                                                                      |                            |                                     |  |
| Pialligo Area 'b' (Figure 6)                                                                                                                         | Produce market             |                                     |  |
| Pialligo Sections 23, 24, 25 & 26 (Figure 3)                                                                                                         | Mining Industry            |                                     |  |
| Symonston Area 'a' (Figure 7)                                                                                                                        | Cultural facility          |                                     |  |
| Symonston Area 'b' (Figure 7)                                                                                                                        | Mobile home park           |                                     |  |

Figure 1 Australian Mint, Deakin

Figure 2 Harman Industrial Area, Jerrabomberra

Figure 4 Mugga Lane Landfill, Jerrabomberra

Figure 5 Lyneham and District of Gungahlin