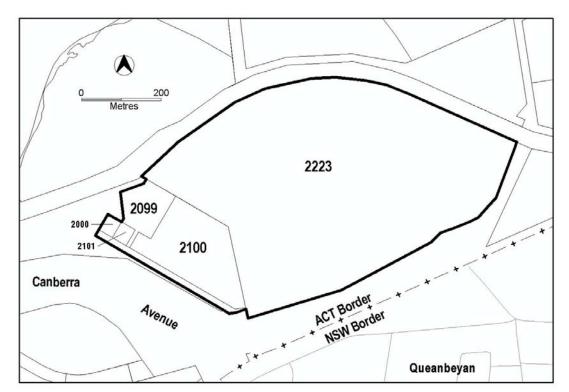

| Specific areas have additional developments that may be approved subject to assessment. These areas and the additional developments are listed below |                            |                                     |  |
|------------------------------------------------------------------------------------------------------------------------------------------------------|----------------------------|-------------------------------------|--|
| Site Identifier                                                                                                                                      | Additional Development     | Code                                |  |
| Deakin Section 65 Block 1 and 3 (Figure 1)                                                                                                           | Australian Mint            |                                     |  |
|                                                                                                                                                      | Car park                   |                                     |  |
|                                                                                                                                                      | Freight transport facility |                                     |  |
|                                                                                                                                                      | General industry           |                                     |  |
|                                                                                                                                                      | Hazardous industry         |                                     |  |
|                                                                                                                                                      | Hazardous waste facility   |                                     |  |
| Jerrabomberra Blocks 182,                                                                                                                            | Incineration facility      |                                     |  |
| 2100, 2099, 2000 and 2101                                                                                                                            | Light industry             |                                     |  |
| (Figure 2)                                                                                                                                           | Offensive industry         |                                     |  |
| (1 iguio 2)                                                                                                                                          | Recycling facility         |                                     |  |
|                                                                                                                                                      | Recyclable materials       | Non-Urban Zones Development<br>Code |  |
|                                                                                                                                                      | collection                 |                                     |  |
|                                                                                                                                                      | Store                      |                                     |  |
|                                                                                                                                                      | Warehouse                  |                                     |  |
|                                                                                                                                                      | Waste transfer station     |                                     |  |
| Jerrabomberra Block 2031 (Figure 3)                                                                                                                  | Mining industry            |                                     |  |
| Jerrabomerra Block 2113                                                                                                                              | Land fill site             |                                     |  |
| (Figure 4)                                                                                                                                           | Waste transfer station     |                                     |  |
| Lyneham and District of Gungahlin (Figure 5)                                                                                                         | Place of assembly          |                                     |  |
| Pialligo Area 'a' (Figure 6)  Bulk landscape supplies Retail plant nursery                                                                           | Bulk landscape supplies    |                                     |  |
|                                                                                                                                                      |                            |                                     |  |
| Pialligo Area 'b' (Figure 6)                                                                                                                         | Produce market             |                                     |  |
| Pialligo Sections 23, 24, 25 & 26 (Figure 3)                                                                                                         | Mining Industry            |                                     |  |
| Symonston Area 'a' (Figure 7)                                                                                                                        | Cultural facility          |                                     |  |
| Symonston Area 'b' (Figure 7)                                                                                                                        | Mobile home park           |                                     |  |

Figure 1 Australian Mint, Deakin

Figure 2 Harman Industrial Area, Jerrabomberra

Figure 4 Mugga Lane Landfill, Jerrabomberra

Figure 5 Lyneham and District of Gungahlin