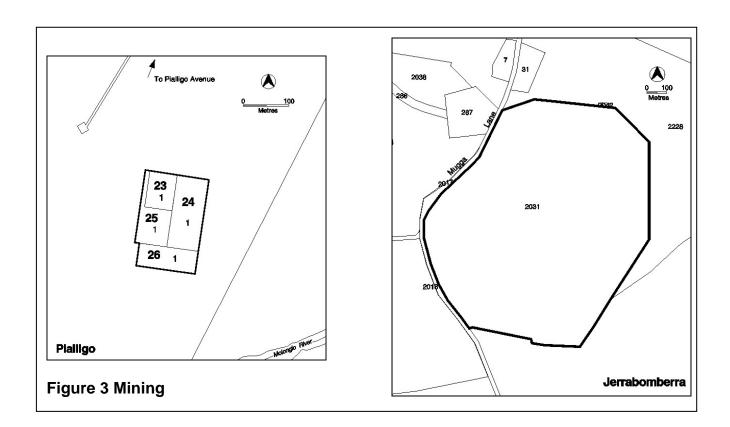

| Specific areas have additional developments that may be approved subject to assessment. These areas and the additional developments are listed below |                            |                                     |  |
|------------------------------------------------------------------------------------------------------------------------------------------------------|----------------------------|-------------------------------------|--|
| Site Identifier                                                                                                                                      | Additional Development     | Code                                |  |
| Deakin Section 65 Block 1 and 3 (Figure 1)                                                                                                           | Australian Mint            |                                     |  |
|                                                                                                                                                      | Car park                   |                                     |  |
|                                                                                                                                                      | Freight transport facility |                                     |  |
|                                                                                                                                                      | General industry           |                                     |  |
|                                                                                                                                                      | Hazardous industry         |                                     |  |
|                                                                                                                                                      | Hazardous waste facility   |                                     |  |
| Jerrabomberra Blocks 182,                                                                                                                            | Incineration facility      |                                     |  |
| 2100, 2099, 2000 and 2101                                                                                                                            | Light industry             |                                     |  |
| (Figure 2)                                                                                                                                           | Offensive industry         |                                     |  |
| (1 iguio 2)                                                                                                                                          | Recycling facility         |                                     |  |
|                                                                                                                                                      | Recyclable materials       | Non-Urban Zones Development<br>Code |  |
|                                                                                                                                                      | collection                 |                                     |  |
|                                                                                                                                                      | Store                      |                                     |  |
|                                                                                                                                                      | Warehouse                  |                                     |  |
|                                                                                                                                                      | Waste transfer station     |                                     |  |
| Jerrabomberra Block 2031 (Figure 3)                                                                                                                  | Mining industry            |                                     |  |
| Jerrabomerra Block 2113                                                                                                                              | Land fill site             |                                     |  |
| (Figure 4)                                                                                                                                           | Waste transfer station     |                                     |  |
| Lyneham and District of Gungahlin (Figure 5)                                                                                                         | Place of assembly          |                                     |  |
| Pialligo Area 'a' (Figure 6)  Bulk landscape supplies Retail plant nursery                                                                           | Bulk landscape supplies    |                                     |  |
|                                                                                                                                                      |                            |                                     |  |
| Pialligo Area 'b' (Figure 6)                                                                                                                         | Produce market             |                                     |  |
| Pialligo Sections 23, 24, 25 & 26 (Figure 3)                                                                                                         | Mining Industry            |                                     |  |
| Symonston Area 'a' (Figure 7)                                                                                                                        | Cultural facility          |                                     |  |
| Symonston Area 'b' (Figure 7)                                                                                                                        | Mobile home park           |                                     |  |