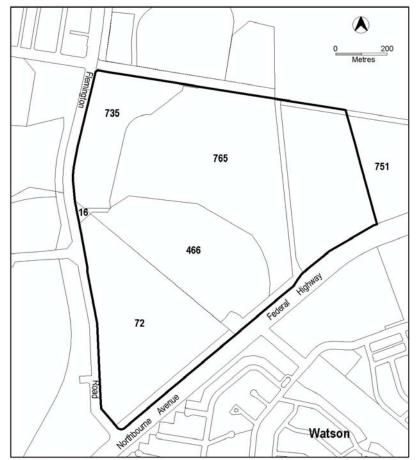

| Specific areas have additional developments that may be approved subject to assessment. These areas and the additional developments are listed below |                            |                                     |  |
|------------------------------------------------------------------------------------------------------------------------------------------------------|----------------------------|-------------------------------------|--|
| Site Identifier                                                                                                                                      | Additional Development     | Code                                |  |
| Deakin Section 65 Block 1 and 3 (Figure 1)                                                                                                           | Australian Mint            |                                     |  |
|                                                                                                                                                      | Car park                   |                                     |  |
|                                                                                                                                                      | Freight transport facility |                                     |  |
|                                                                                                                                                      | General industry           |                                     |  |
|                                                                                                                                                      | Hazardous industry         |                                     |  |
|                                                                                                                                                      | Hazardous waste facility   |                                     |  |
| Jerrabomberra Blocks 182,                                                                                                                            | Incineration facility      |                                     |  |
| 2100, 2099, 2000 and 2101                                                                                                                            | Light industry             |                                     |  |
| (Figure 2)                                                                                                                                           | Offensive industry         |                                     |  |
| (1 iguio 2)                                                                                                                                          | Recycling facility         |                                     |  |
|                                                                                                                                                      | Recyclable materials       | Non-Urban Zones Development<br>Code |  |
|                                                                                                                                                      | collection                 |                                     |  |
|                                                                                                                                                      | Store                      |                                     |  |
|                                                                                                                                                      | Warehouse                  |                                     |  |
|                                                                                                                                                      | Waste transfer station     |                                     |  |
| Jerrabomberra Block 2031 (Figure 3)                                                                                                                  | Mining industry            |                                     |  |
| Jerrabomerra Block 2113                                                                                                                              | Land fill site             |                                     |  |
| (Figure 4)                                                                                                                                           | Waste transfer station     |                                     |  |
| Lyneham and District of Gungahlin (Figure 5)                                                                                                         | Place of assembly          |                                     |  |
| Pialligo Area 'a' (Figure 6)  Bulk landscape supplies Retail plant nursery                                                                           | Bulk landscape supplies    |                                     |  |
|                                                                                                                                                      |                            |                                     |  |
| Pialligo Area 'b' (Figure 6)                                                                                                                         | Produce market             |                                     |  |
| Pialligo Sections 23, 24, 25 & 26 (Figure 3)                                                                                                         | Mining Industry            |                                     |  |
| Symonston Area 'a' (Figure 7)                                                                                                                        | Cultural facility          |                                     |  |
| Symonston Area 'b' (Figure 7)                                                                                                                        | Mobile home park           |                                     |  |