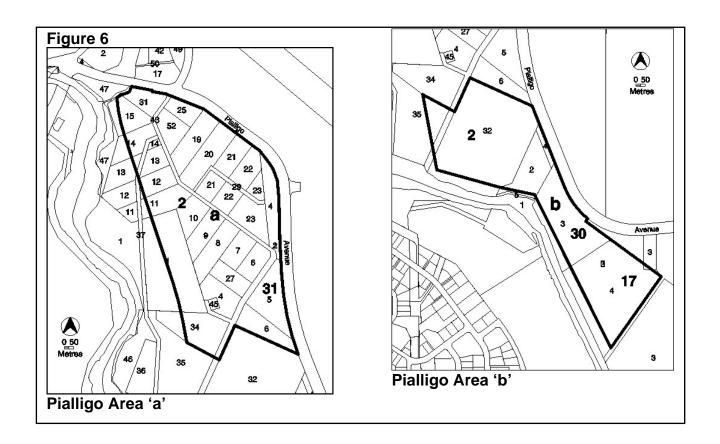

| Specific areas have additional developments that may be approved subject to assessment. These areas and the additional developments are listed below |                            |                                     |  |
|------------------------------------------------------------------------------------------------------------------------------------------------------|----------------------------|-------------------------------------|--|
| Site Identifier                                                                                                                                      | Additional Development     | Code                                |  |
| Deakin Section 65 Block 1 and 3 (Figure 1)                                                                                                           | Australian Mint            |                                     |  |
|                                                                                                                                                      | Car park                   |                                     |  |
|                                                                                                                                                      | Freight transport facility |                                     |  |
|                                                                                                                                                      | General industry           |                                     |  |
|                                                                                                                                                      | Hazardous industry         |                                     |  |
|                                                                                                                                                      | Hazardous waste facility   |                                     |  |
| Jerrabomberra Blocks 182,                                                                                                                            | Incineration facility      |                                     |  |
| 2100, 2099, 2000 and 2101                                                                                                                            | Light industry             |                                     |  |
| (Figure 2)                                                                                                                                           | Offensive industry         |                                     |  |
| (1 iguio 2)                                                                                                                                          | Recycling facility         |                                     |  |
|                                                                                                                                                      | Recyclable materials       | Non-Urban Zones Development<br>Code |  |
|                                                                                                                                                      | collection                 |                                     |  |
|                                                                                                                                                      | Store                      |                                     |  |
|                                                                                                                                                      | Warehouse                  |                                     |  |
|                                                                                                                                                      | Waste transfer station     |                                     |  |
| Jerrabomberra Block 2031 (Figure 3)                                                                                                                  | Mining industry            |                                     |  |
| Jerrabomerra Block 2113                                                                                                                              | Land fill site             |                                     |  |
| (Figure 4)                                                                                                                                           | Waste transfer station     |                                     |  |
| Lyneham and District of Gungahlin (Figure 5)                                                                                                         | Place of assembly          |                                     |  |
| Pialligo Area 'a' (Figure 6)  Bulk landscape supplies Retail plant nursery                                                                           | Bulk landscape supplies    |                                     |  |
|                                                                                                                                                      |                            |                                     |  |
| Pialligo Area 'b' (Figure 6)                                                                                                                         | Produce market             |                                     |  |
| Pialligo Sections 23, 24, 25 & 26 (Figure 3)                                                                                                         | Mining Industry            |                                     |  |
| Symonston Area 'a' (Figure 7)                                                                                                                        | Cultural facility          |                                     |  |
| Symonston Area 'b' (Figure 7)                                                                                                                        | Mobile home park           |                                     |  |

| Jarrahambarra Blaska 102, 2100, 2000, 2000                     | Transport depot                   |
|----------------------------------------------------------------|-----------------------------------|
| Jerrabomberra Blocks 182, 2100, 2099, 2000 and 2101 (Figure 2) | Veterinary hospital               |
|                                                                | Woodlot                           |
|                                                                | Caravan park/camping ground       |
|                                                                | Cemetery                          |
|                                                                | Communications facility           |
|                                                                | Community activity centre         |
|                                                                | Corrections facility              |
|                                                                | Defence installation              |
|                                                                | Educational establishment         |
|                                                                | Emergency services facility       |
|                                                                | Health facility                   |
| D'-11' A (-1 1 (1 1 / E' 0)                                    | Land management facility          |
| Pialligo Areas 'a' and 'b' (Figure 6)                          | MAJOR UTILITY INSTALLATION        |
|                                                                | Municipal depot                   |
|                                                                | Place of worship                  |
|                                                                | Residential care accommodation    |
|                                                                | Road                              |
|                                                                | Scientific research establishment |
|                                                                | Supportive housing                |
|                                                                | Tourist facility                  |
|                                                                | Transport depot                   |
|                                                                | Woodlot                           |
|                                                                | Animal care facility              |
| Pialligo Area 'b' (Figure 6)                                   | Animal husbandry                  |
| · · ·······go · · · · · · · · · · · · ·                        | Veterinary hospital               |
|                                                                | Animal care facility              |
|                                                                | Caravan park/camping ground       |
|                                                                | Cemetery                          |
|                                                                | Communications facility           |
|                                                                | Community activity centre         |
|                                                                | Corrections facility              |
|                                                                | Defence installation              |
|                                                                | Emergency services facility       |
|                                                                | Health facility                   |
|                                                                | Land management facility          |
| Symonston Area 'a' (Figure 7)                                  | MAJOR UTILITY INSTALLATION        |
| Symonston Area a (Figure 1)                                    | Municipal depot                   |
|                                                                | Place of worship                  |
|                                                                | Residential care accommodation    |
|                                                                | Road                              |
|                                                                | Scientific research establishment |
|                                                                | Supportive housing                |
|                                                                | Tourist facility                  |
|                                                                | Transport depot                   |
|                                                                |                                   |
|                                                                | Veterinary hospital               |
|                                                                | Woodlot                           |