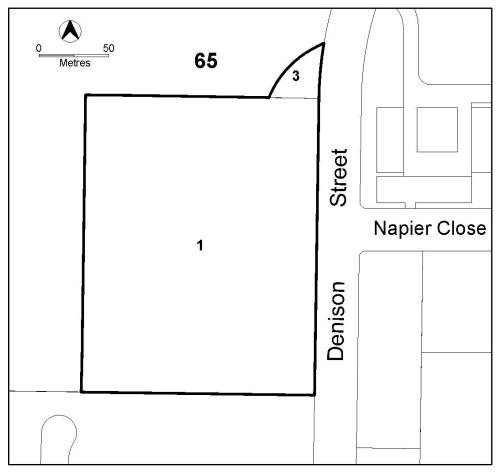

| Specific areas have additional developments that may be approved subject to assessment. These areas and the additional developments are listed below |                            |                                     |  |
|------------------------------------------------------------------------------------------------------------------------------------------------------|----------------------------|-------------------------------------|--|
| Site Identifier                                                                                                                                      | Additional Development     | Code                                |  |
| Deakin Section 65 Block 1 and 3 (Figure 1)                                                                                                           | Australian Mint            |                                     |  |
|                                                                                                                                                      | Car park                   |                                     |  |
|                                                                                                                                                      | Freight transport facility |                                     |  |
|                                                                                                                                                      | General industry           |                                     |  |
|                                                                                                                                                      | Hazardous industry         |                                     |  |
|                                                                                                                                                      | Hazardous waste facility   |                                     |  |
| Jerrabomberra Blocks 182,                                                                                                                            | Incineration facility      |                                     |  |
| 2100, 2099, 2000 and 2101                                                                                                                            | Light industry             |                                     |  |
| (Figure 2)                                                                                                                                           | Offensive industry         |                                     |  |
| (1 iguio 2)                                                                                                                                          | Recycling facility         |                                     |  |
|                                                                                                                                                      | Recyclable materials       | Non-Urban Zones Development<br>Code |  |
|                                                                                                                                                      | collection                 |                                     |  |
|                                                                                                                                                      | Store                      |                                     |  |
|                                                                                                                                                      | Warehouse                  |                                     |  |
|                                                                                                                                                      | Waste transfer station     |                                     |  |
| Jerrabomberra Block 2031 (Figure 3)                                                                                                                  | Mining industry            |                                     |  |
| Jerrabomerra Block 2113                                                                                                                              | Land fill site             |                                     |  |
| (Figure 4)                                                                                                                                           | Waste transfer station     |                                     |  |
| Lyneham and District of Gungahlin (Figure 5)                                                                                                         | Place of assembly          |                                     |  |
| Pialligo Area 'a' (Figure 6)  Bulk landscape supplies Retail plant nursery                                                                           | Bulk landscape supplies    |                                     |  |
|                                                                                                                                                      |                            |                                     |  |
| Pialligo Area 'b' (Figure 6)                                                                                                                         | Produce market             |                                     |  |
| Pialligo Sections 23, 24, 25 & 26 (Figure 3)                                                                                                         | Mining Industry            |                                     |  |
| Symonston Area 'a' (Figure 7)                                                                                                                        | Cultural facility          |                                     |  |
| Symonston Area 'b' (Figure 7)                                                                                                                        | Mobile home park           |                                     |  |

Figure 1 Australian Mint, Deakin

Figure 2 Harman Industrial Area, Jerrabomberra

Figure 4 Mugga Lane Landfill, Jerrabomberra

Figure 5 Lyneham and District of Gungahlin