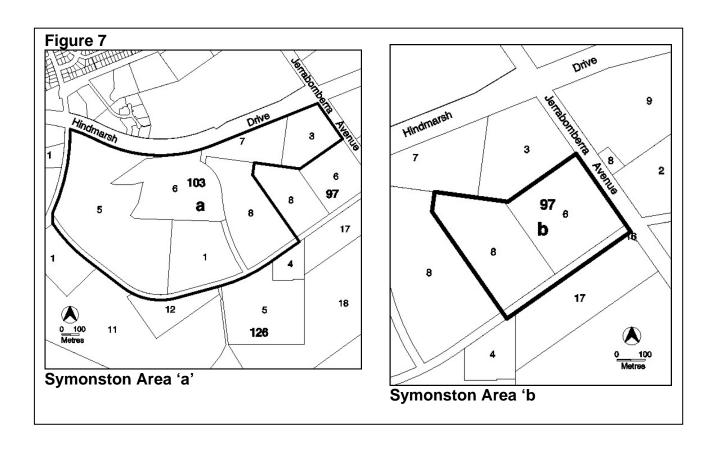

| Specific areas have additional developments that may be approved subject to assessment. These areas and the additional developments are listed below |                            |                                     |  |
|------------------------------------------------------------------------------------------------------------------------------------------------------|----------------------------|-------------------------------------|--|
| Site Identifier                                                                                                                                      | Additional Development     | Code                                |  |
| Deakin Section 65 Block 1 and 3 (Figure 1)                                                                                                           | Australian Mint            |                                     |  |
|                                                                                                                                                      | Car park                   |                                     |  |
|                                                                                                                                                      | Freight transport facility |                                     |  |
|                                                                                                                                                      | General industry           |                                     |  |
|                                                                                                                                                      | Hazardous industry         |                                     |  |
|                                                                                                                                                      | Hazardous waste facility   |                                     |  |
| Jerrabomberra Blocks 182,                                                                                                                            | Incineration facility      |                                     |  |
| 2100, 2099, 2000 and 2101                                                                                                                            | Light industry             |                                     |  |
| (Figure 2)                                                                                                                                           | Offensive industry         |                                     |  |
| (1 iguio 2)                                                                                                                                          | Recycling facility         |                                     |  |
|                                                                                                                                                      | Recyclable materials       | Non-Urban Zones Development<br>Code |  |
|                                                                                                                                                      | collection                 |                                     |  |
|                                                                                                                                                      | Store                      |                                     |  |
|                                                                                                                                                      | Warehouse                  |                                     |  |
|                                                                                                                                                      | Waste transfer station     |                                     |  |
| Jerrabomberra Block 2031 (Figure 3)                                                                                                                  | Mining industry            |                                     |  |
| Jerrabomerra Block 2113                                                                                                                              | Land fill site             |                                     |  |
| (Figure 4)                                                                                                                                           | Waste transfer station     |                                     |  |
| Lyneham and District of Gungahlin (Figure 5)                                                                                                         | Place of assembly          |                                     |  |
| Pialligo Area 'a' (Figure 6)  Bulk landscape supplies Retail plant nursery                                                                           | Bulk landscape supplies    |                                     |  |
|                                                                                                                                                      |                            |                                     |  |
| Pialligo Area 'b' (Figure 6)                                                                                                                         | Produce market             |                                     |  |
| Pialligo Sections 23, 24, 25 & 26 (Figure 3)                                                                                                         | Mining Industry            |                                     |  |
| Symonston Area 'a' (Figure 7)                                                                                                                        | Cultural facility          |                                     |  |
| Symonston Area 'b' (Figure 7)                                                                                                                        | Mobile home park           |                                     |  |

| Jarrahambarra Blaska 102, 2100, 2000, 2000                     | Transport depot                   |
|----------------------------------------------------------------|-----------------------------------|
| Jerrabomberra Blocks 182, 2100, 2099, 2000 and 2101 (Figure 2) | Veterinary hospital               |
|                                                                | Woodlot                           |
|                                                                | Caravan park/camping ground       |
|                                                                | Cemetery                          |
|                                                                | Communications facility           |
|                                                                | Community activity centre         |
|                                                                | Corrections facility              |
|                                                                | Defence installation              |
|                                                                | Educational establishment         |
|                                                                | Emergency services facility       |
|                                                                | Health facility                   |
| D'-11' A (-1 1 (1 1 / E' 0)                                    | Land management facility          |
| Pialligo Areas 'a' and 'b' (Figure 6)                          | MAJOR UTILITY INSTALLATION        |
|                                                                | Municipal depot                   |
|                                                                | Place of worship                  |
|                                                                | Residential care accommodation    |
|                                                                | Road                              |
|                                                                | Scientific research establishment |
|                                                                | Supportive housing                |
|                                                                | Tourist facility                  |
|                                                                | Transport depot                   |
|                                                                | Woodlot                           |
|                                                                | Animal care facility              |
| Pialligo Area 'b' (Figure 6)                                   | Animal husbandry                  |
| · · ·······go · · · · · · · · · · · · ·                        | Veterinary hospital               |
|                                                                | Animal care facility              |
|                                                                | Caravan park/camping ground       |
|                                                                | Cemetery                          |
|                                                                | Communications facility           |
|                                                                | Community activity centre         |
|                                                                | Corrections facility              |
|                                                                | Defence installation              |
|                                                                | Emergency services facility       |
|                                                                | Health facility                   |
|                                                                | Land management facility          |
| Symonston Area 'a' (Figure 7)                                  | MAJOR UTILITY INSTALLATION        |
| Symonston Area a (Figure 1)                                    | Municipal depot                   |
|                                                                | Place of worship                  |
|                                                                | Residential care accommodation    |
|                                                                | Road                              |
|                                                                | Scientific research establishment |
|                                                                | Supportive housing                |
|                                                                | Tourist facility                  |
|                                                                | Transport depot                   |
|                                                                |                                   |
|                                                                | Veterinary hospital               |
|                                                                | Woodlot                           |