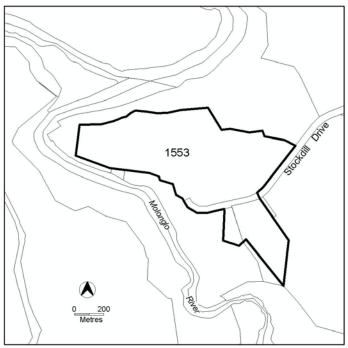

## NUZ4 – River Corridor Zone Development Table

| <b>EXEMPT</b><br>Development approval not required, may need building approval                                     |                             |                                  |                                                   |  |  |  |
|--------------------------------------------------------------------------------------------------------------------|-----------------------------|----------------------------------|---------------------------------------------------|--|--|--|
| Exempt Development identified in Section 20 and Schedule 1 of the <i>Planning and Development Regulation 2008.</i> |                             |                                  |                                                   |  |  |  |
| ASSESSABLE DEVELOPMENT<br>Development application required                                                         |                             |                                  |                                                   |  |  |  |
| MINIMUM ASSESSMENT TRACK<br>CODE                                                                                   |                             |                                  |                                                   |  |  |  |
|                                                                                                                    | oplication require          | d and assesse                    | ed in the Code Track                              |  |  |  |
| Development                                                                                                        | No dovolopr                 | nent identified.                 | Code                                              |  |  |  |
|                                                                                                                    | No developii                |                                  |                                                   |  |  |  |
| Ν                                                                                                                  | IINIMUM ASSE                | SSMENT TR                        | ACK                                               |  |  |  |
| Development application require                                                                                    |                             |                                  | rack, unless specified in Schedule 4              |  |  |  |
| of the Planning and Development                                                                                    | nent Act <u>2007 (as</u>    | s Impact Track                   | () or listed as prohibited in the Site            |  |  |  |
|                                                                                                                    |                             | ection below                     |                                                   |  |  |  |
| Development                                                                                                        |                             |                                  | Code                                              |  |  |  |
| Agriculture                                                                                                        |                             |                                  |                                                   |  |  |  |
| Ancillary use                                                                                                      |                             |                                  |                                                   |  |  |  |
| Demolition                                                                                                         |                             | -                                |                                                   |  |  |  |
| Farm tourism                                                                                                       |                             |                                  |                                                   |  |  |  |
| Land management facility                                                                                           |                             |                                  |                                                   |  |  |  |
| MAJOR UTILITY INSTALLATIO                                                                                          | ON                          |                                  |                                                   |  |  |  |
| Minor use                                                                                                          |                             | Non-Urban Zones Development Code |                                                   |  |  |  |
| Nature conservation area                                                                                           |                             |                                  |                                                   |  |  |  |
| Parkland                                                                                                           |                             |                                  |                                                   |  |  |  |
| Road                                                                                                               |                             |                                  |                                                   |  |  |  |
| Sign                                                                                                               |                             |                                  |                                                   |  |  |  |
| Subdivision                                                                                                        |                             |                                  |                                                   |  |  |  |
| Temporary use                                                                                                      |                             |                                  |                                                   |  |  |  |
| Woodlot                                                                                                            |                             |                                  |                                                   |  |  |  |
|                                                                                                                    | the additional de           |                                  | oved subject to assessment. These re listed below |  |  |  |
| Site Identifier                                                                                                    | Additional De               | evelopment                       | Code                                              |  |  |  |
| Belconnen Block 1553                                                                                               |                             |                                  |                                                   |  |  |  |
| (Figure 1)                                                                                                         | Trootmont                   |                                  |                                                   |  |  |  |
| Fyshwick Block 10 Section 59                                                                                       | Treatment plar              | IT                               |                                                   |  |  |  |
| & Block 2 Section 62<br>(Figure 2)                                                                                 |                             |                                  |                                                   |  |  |  |
|                                                                                                                    | Group or organised camp     |                                  | -                                                 |  |  |  |
| Nolongio and Nutrumblugee                                                                                          |                             | ping area                        | -                                                 |  |  |  |
| River Corridors (Figures 3-8)                                                                                      | Tourist facility            | pingarea                         | Non-Urban Zones Development                       |  |  |  |
| Dairy Flat, Fyshwick                                                                                               | Educational establishment   |                                  | Code                                              |  |  |  |
|                                                                                                                    | Communications facility     |                                  |                                                   |  |  |  |
| P4 – Plantation forestry                                                                                           | Outdoor recreation facility |                                  |                                                   |  |  |  |
|                                                                                                                    | Overnight camping area      |                                  | 1                                                 |  |  |  |
|                                                                                                                    | Plantation forestry         |                                  | 1                                                 |  |  |  |
| overlay                                                                                                            | Scientific research         |                                  | 1                                                 |  |  |  |
|                                                                                                                    | establishment               |                                  |                                                   |  |  |  |
|                                                                                                                    | Tourist facility            |                                  |                                                   |  |  |  |

Figure 1

Lower Molonglo Water Quality Control Centre, Belconnen

Figure 2 Fyshwick Sewerage Works and Majura Pumping Station, Fyshwick

Figure 3

Murrumbidgee River Corridor, Coree

Figure 5 Murrumbidgee River Corridor, Greenway