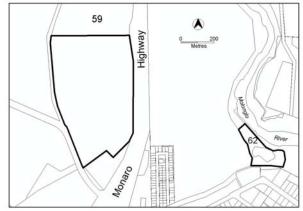

## NUZ4 – River Corridor Zone Development Table

| <b>EXEMPT</b><br>Development approval not required, may need building approval                                     |                             |                                  |                                                   |  |  |  |
|--------------------------------------------------------------------------------------------------------------------|-----------------------------|----------------------------------|---------------------------------------------------|--|--|--|
| Exempt Development identified in Section 20 and Schedule 1 of the <i>Planning and Development Regulation 2008.</i> |                             |                                  |                                                   |  |  |  |
| ASSESSABLE DEVELOPMENT<br>Development application required                                                         |                             |                                  |                                                   |  |  |  |
| MINIMUM ASSESSMENT TRACK<br>CODE                                                                                   |                             |                                  |                                                   |  |  |  |
|                                                                                                                    | oplication require          | d and assesse                    | ed in the Code Track                              |  |  |  |
| Development                                                                                                        | No dovolopr                 | nent identified.                 | Code                                              |  |  |  |
|                                                                                                                    | No developii                |                                  |                                                   |  |  |  |
| Ν                                                                                                                  | IINIMUM ASSE                | SSMENT TR                        | ACK                                               |  |  |  |
| Development application require                                                                                    |                             |                                  | rack, unless specified in Schedule 4              |  |  |  |
| of the Planning and Development                                                                                    | nent Act <u>2007 (as</u>    | s Impact Track                   | () or listed as prohibited in the Site            |  |  |  |
|                                                                                                                    |                             | ection below                     |                                                   |  |  |  |
| Development                                                                                                        |                             |                                  | Code                                              |  |  |  |
| Agriculture                                                                                                        |                             |                                  |                                                   |  |  |  |
| Ancillary use                                                                                                      |                             |                                  |                                                   |  |  |  |
| Demolition                                                                                                         |                             | -                                |                                                   |  |  |  |
| Farm tourism                                                                                                       |                             |                                  |                                                   |  |  |  |
| Land management facility                                                                                           |                             |                                  |                                                   |  |  |  |
| MAJOR UTILITY INSTALLATIO                                                                                          | ON                          |                                  |                                                   |  |  |  |
| Minor use                                                                                                          |                             | Non-Urban Zones Development Code |                                                   |  |  |  |
| Nature conservation area                                                                                           |                             |                                  |                                                   |  |  |  |
| Parkland                                                                                                           |                             |                                  |                                                   |  |  |  |
| Road                                                                                                               |                             |                                  |                                                   |  |  |  |
| Sign                                                                                                               |                             |                                  |                                                   |  |  |  |
| Subdivision                                                                                                        |                             |                                  |                                                   |  |  |  |
| Temporary use                                                                                                      |                             |                                  |                                                   |  |  |  |
| Woodlot                                                                                                            |                             |                                  |                                                   |  |  |  |
|                                                                                                                    | the additional de           |                                  | oved subject to assessment. These re listed below |  |  |  |
| Site Identifier                                                                                                    | Additional De               | evelopment                       | Code                                              |  |  |  |
| Belconnen Block 1553                                                                                               |                             |                                  |                                                   |  |  |  |
| (Figure 1)                                                                                                         | Trootmont                   |                                  |                                                   |  |  |  |
| Fyshwick Block 10 Section 59                                                                                       | Treatment plar              | IT                               |                                                   |  |  |  |
| & Block 2 Section 62<br>(Figure 2)                                                                                 |                             |                                  |                                                   |  |  |  |
|                                                                                                                    | Group or organised camp     |                                  | -                                                 |  |  |  |
| Nolongio and Nutrumblugee                                                                                          |                             | ping area                        | -                                                 |  |  |  |
| River Corridors (Figures 3-8)                                                                                      | Tourist facility            | pingarea                         | Non-Urban Zones Development                       |  |  |  |
| Dairy Flat, Fyshwick                                                                                               | Educational establishment   |                                  | Code                                              |  |  |  |
|                                                                                                                    | Communications facility     |                                  |                                                   |  |  |  |
| P4 – Plantation forestry                                                                                           | Outdoor recreation facility |                                  |                                                   |  |  |  |
|                                                                                                                    | Overnight camping area      |                                  | 1                                                 |  |  |  |
|                                                                                                                    | Plantation forestry         |                                  | 1                                                 |  |  |  |
| overlay                                                                                                            | Scientific research         |                                  | 1                                                 |  |  |  |
|                                                                                                                    | establishment               |                                  |                                                   |  |  |  |
|                                                                                                                    | Tourist facility            |                                  |                                                   |  |  |  |

Figure 1

Lower Molonglo Water Quality Control Centre, Belconnen

Figure 2 Fyshwick Sewerage Works and Majura Pumping Station, Fyshwick

Figure 3

Murrumbidgee River Corridor, Coree

Figure 5 Murrumbidgee River Corridor, Greenway