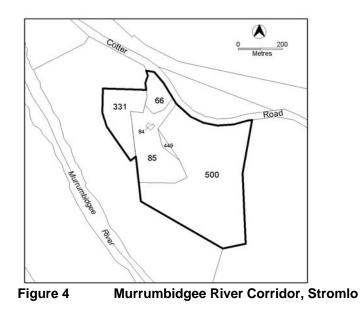

Figure 6 Murrumbidgee and Molonglo River Corridors, Stromlo

Figure 7 Murrumbidgee River Corridor, Tharwa

Figure 8

Molonglo River Corridor, Weston Creek